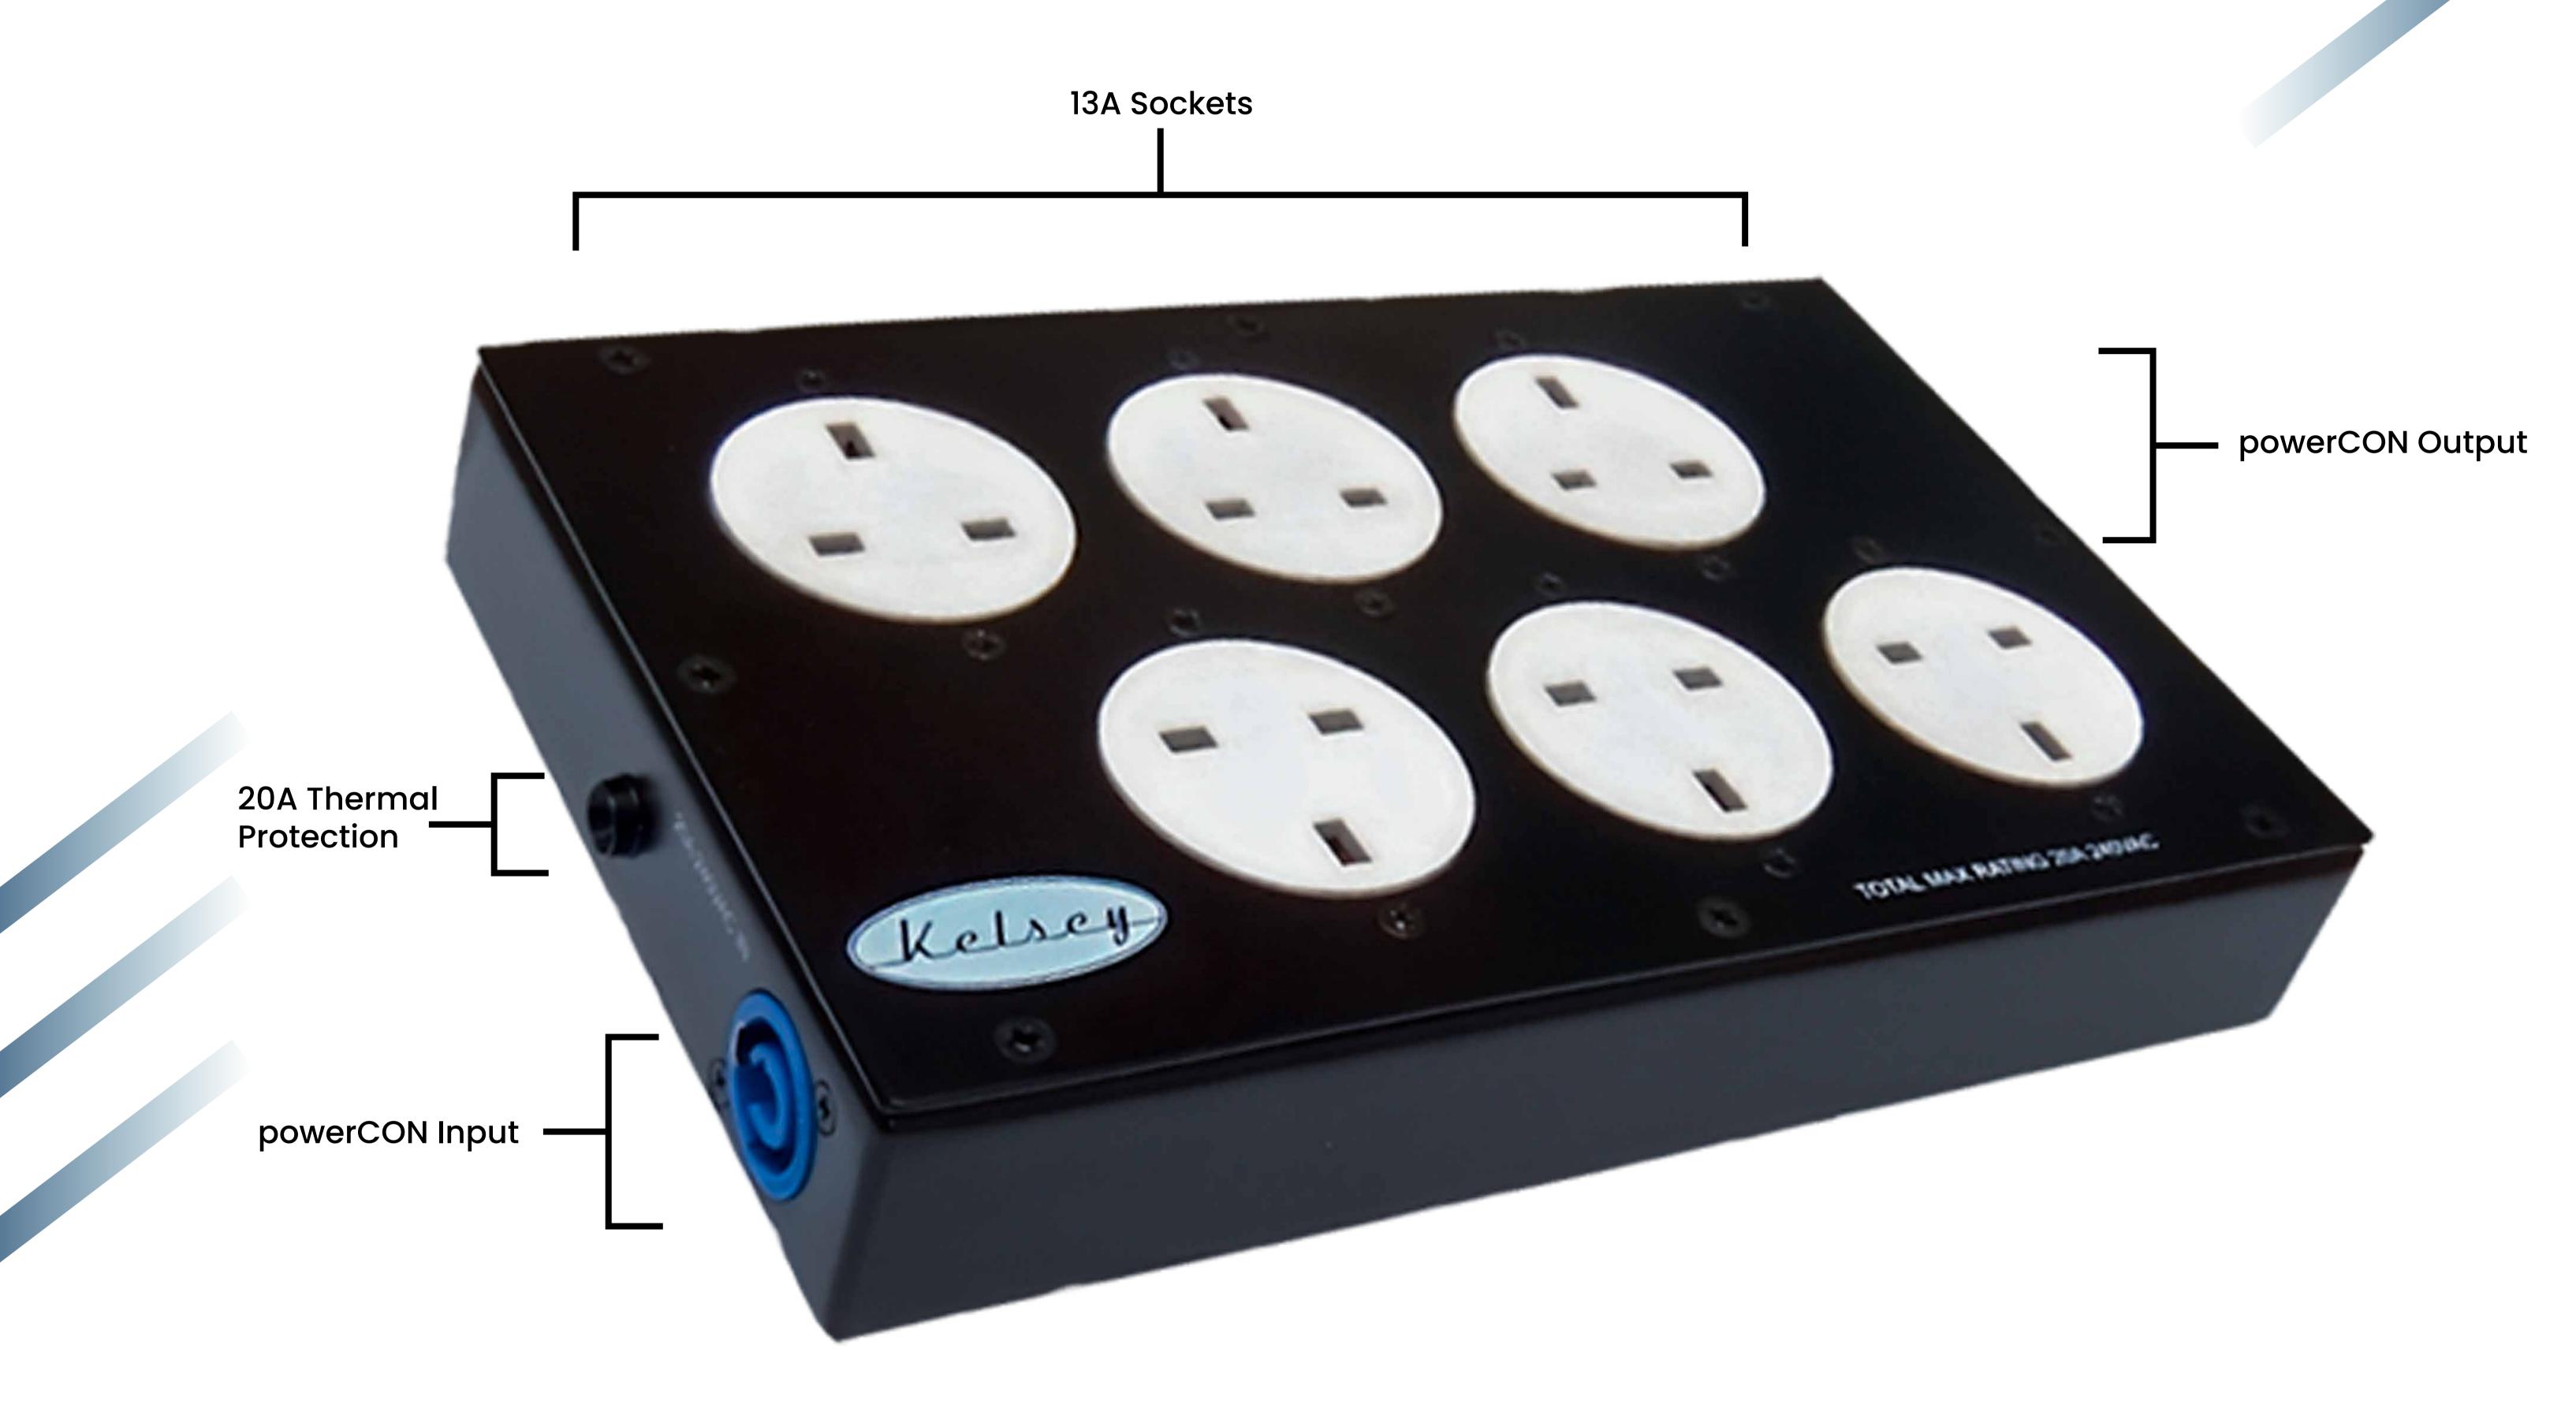

Low profile, power distribution unit with powerCON in, powerCON link thru, 6x 13amp sockets, with 20amp thermal protection.

PD-6-LP

Experience the Kelsey difference. Our power distribution units are designed to meet the highest industry standards, providing you with a professional-grade solution that consistently delivers exceptional results. Don't settle for anything less than seamless operation and utmost convenience – choose Kelsey's power distribution units and elevate your power distribution capabilities to new heights.