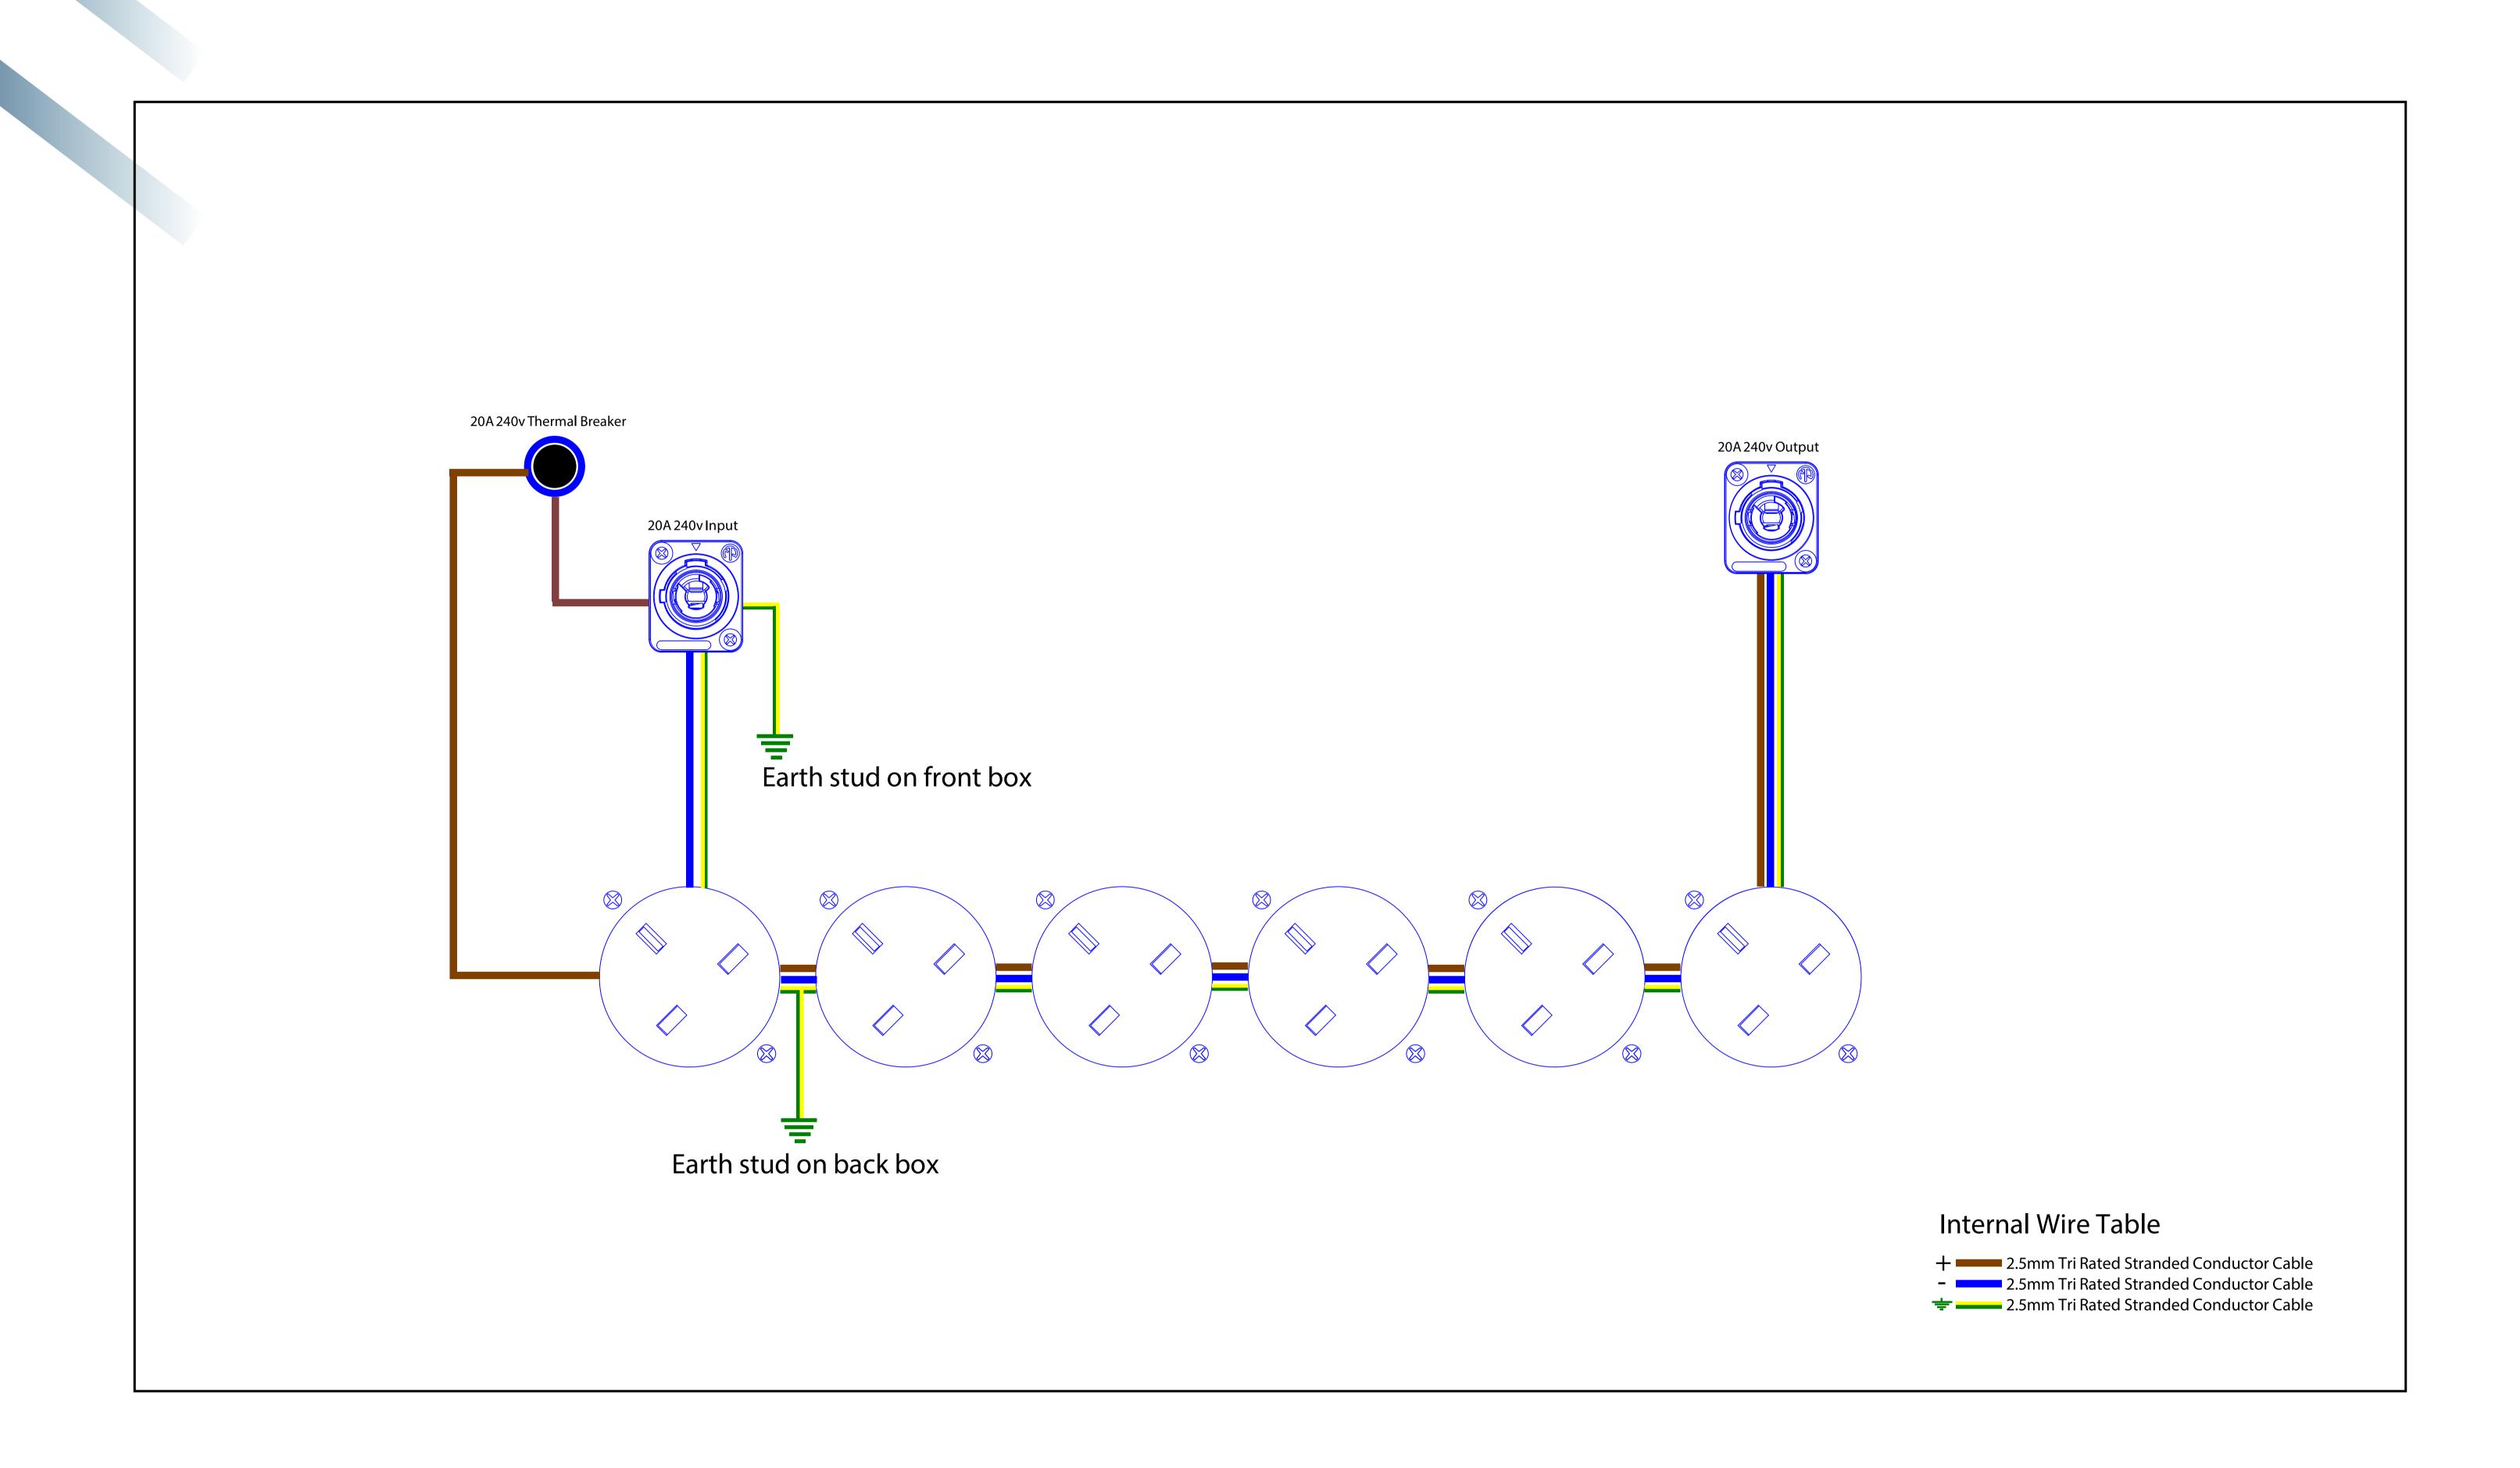

Low profile, power distribution unit with powerCON in, powerCON link thru, 6x 13amp sockets, with 20amp thermal protection.

PD-6-LP



Experience the Kelsey difference. Our power distribution units are designed to meet the highest industry standards, providing you with a professional-grade solution that consistently delivers exceptional results. Don't settle for anything less than seamless operation and utmost convenience – choose Kelsey's power distribution units and elevate your power distribution capabilities to new heights.





## Specifications



Dimensions H24 x W150 x D36 MM Net Weight 1.1KG





## Wiring Illustration