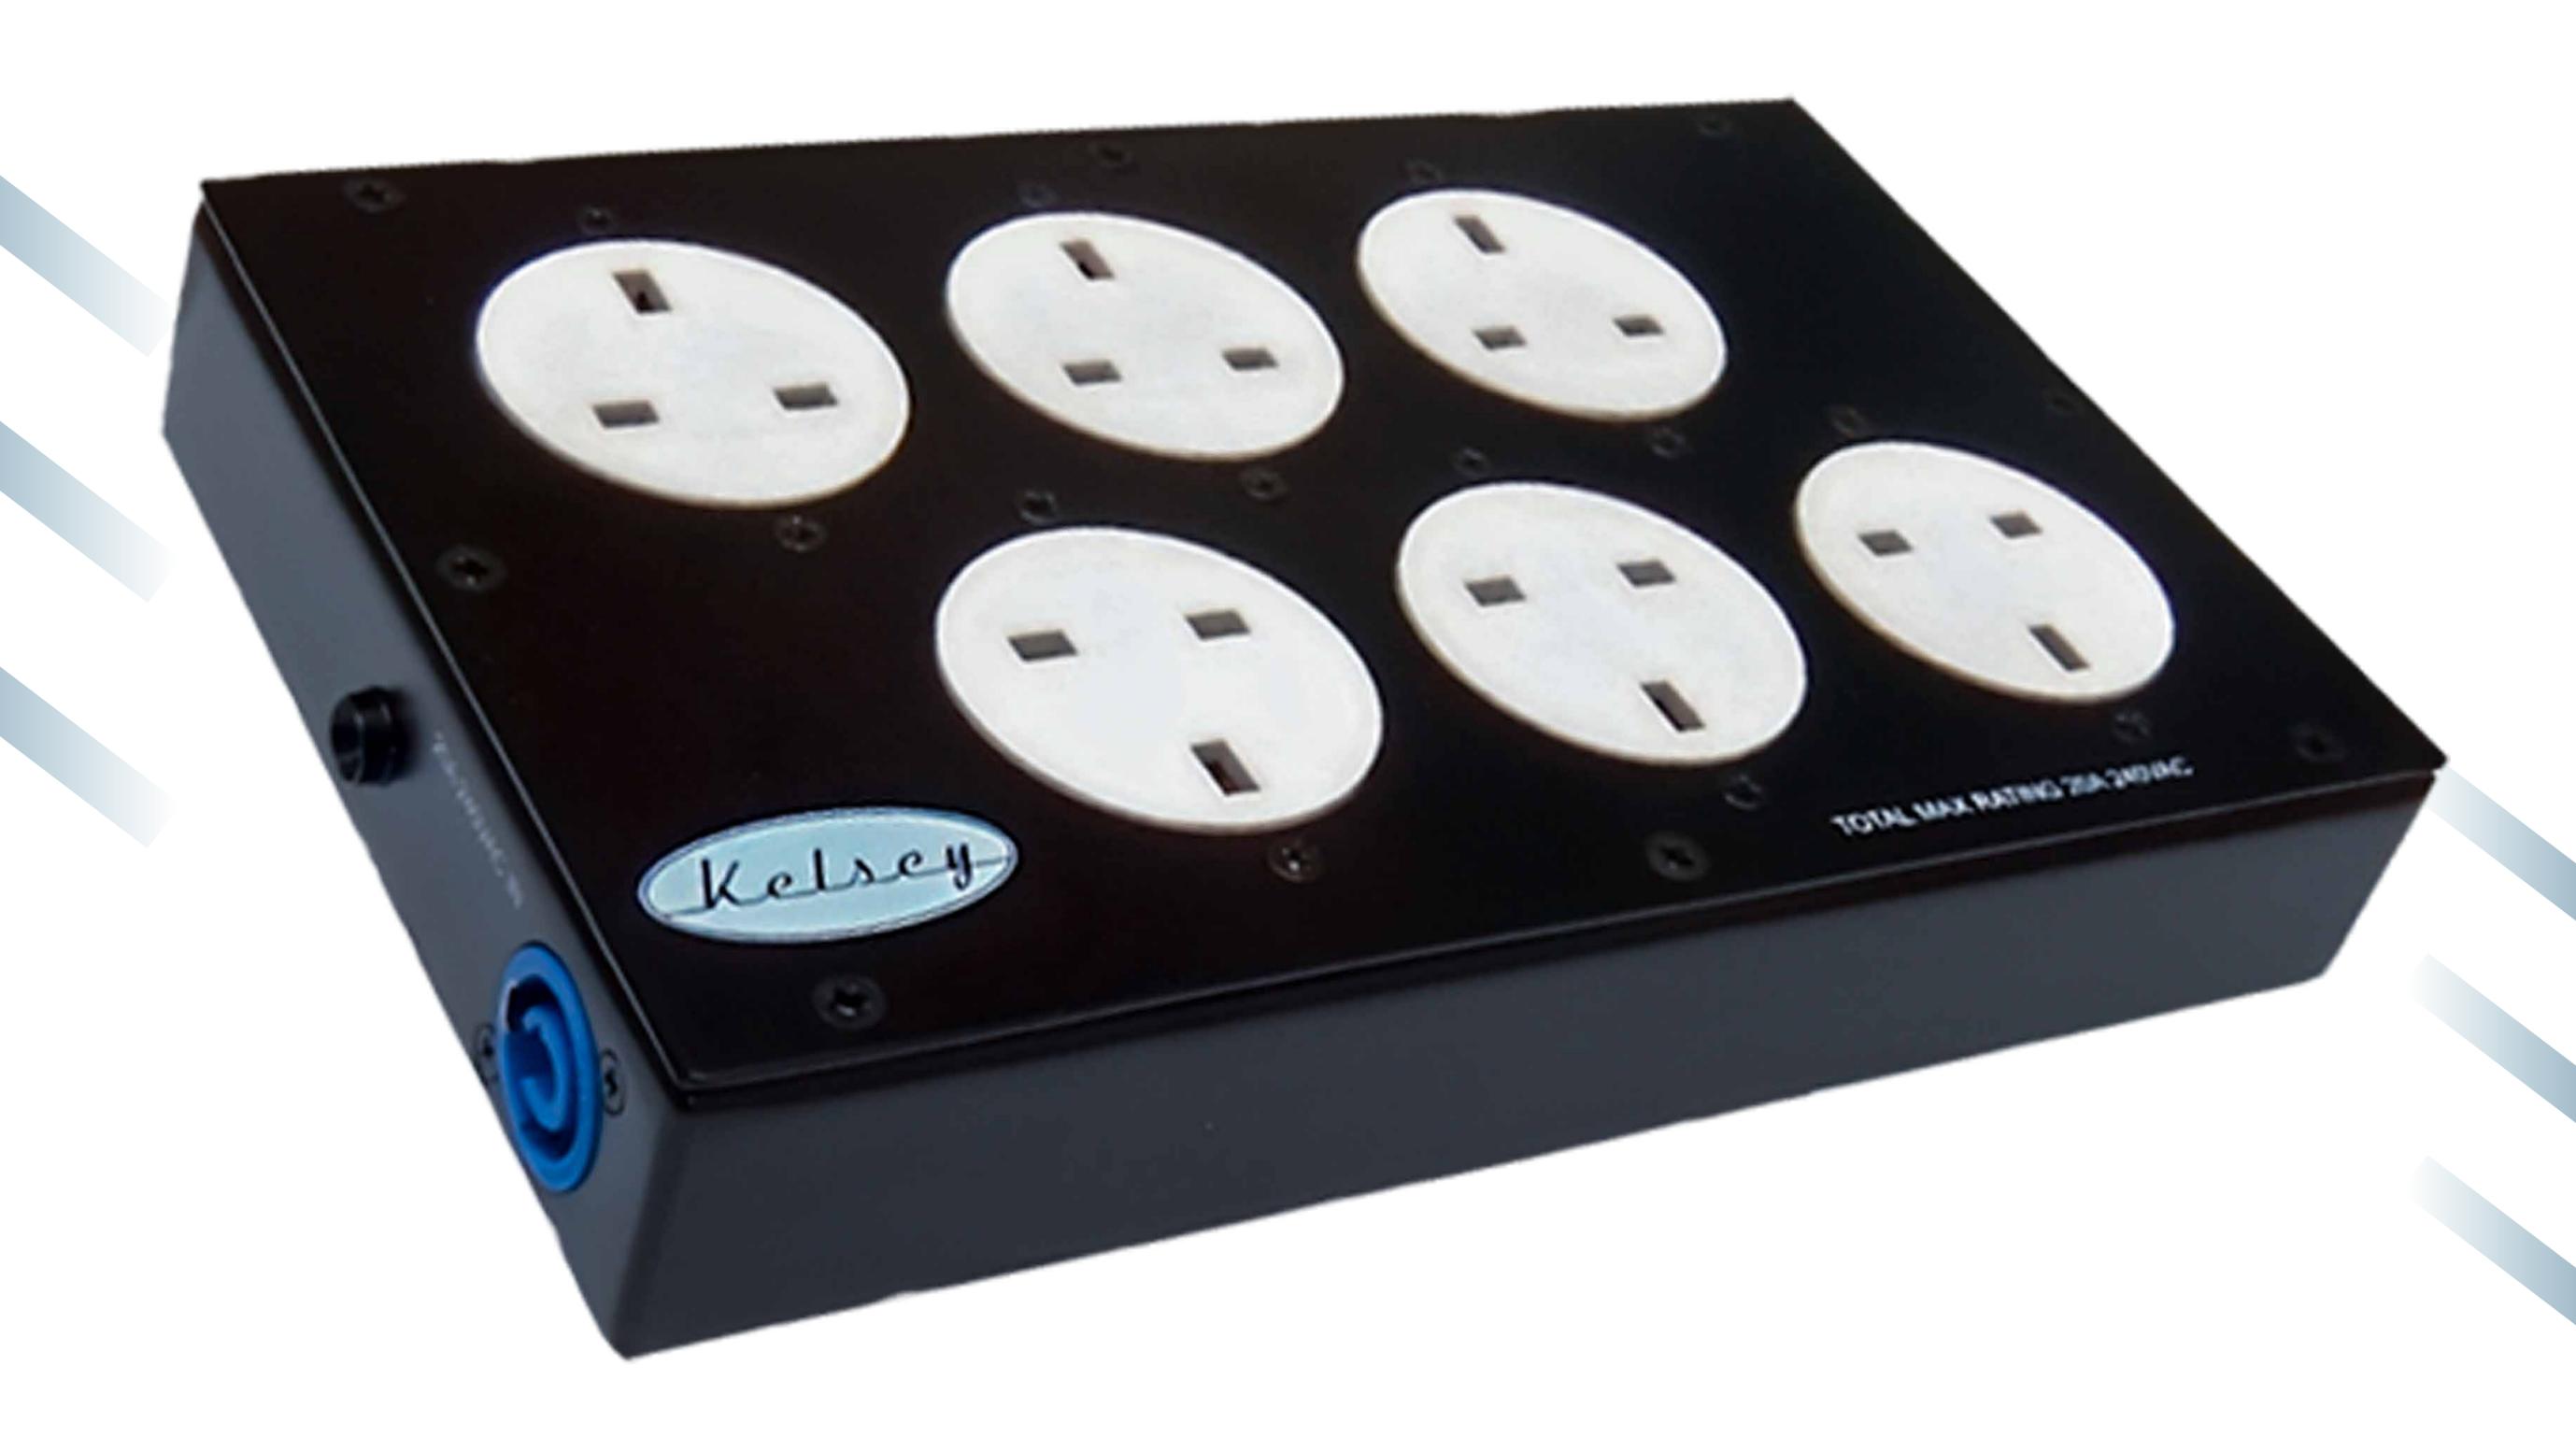

Low profile, power distribution unit with powerCON in, powerCON link thru, 6x 13amp sockets, with 20amp thermal protection.

PD-6-LP

Experience the Kelsey difference. Our power distribution units are designed to meet the highest industry standards, providing you with a professional-grade solution that consistently delivers exceptional results. Don't settle for anything less than seamless operation and utmost convenience – choose Kelsey's power distribution units and elevate your power distribution capabilities to new heights.