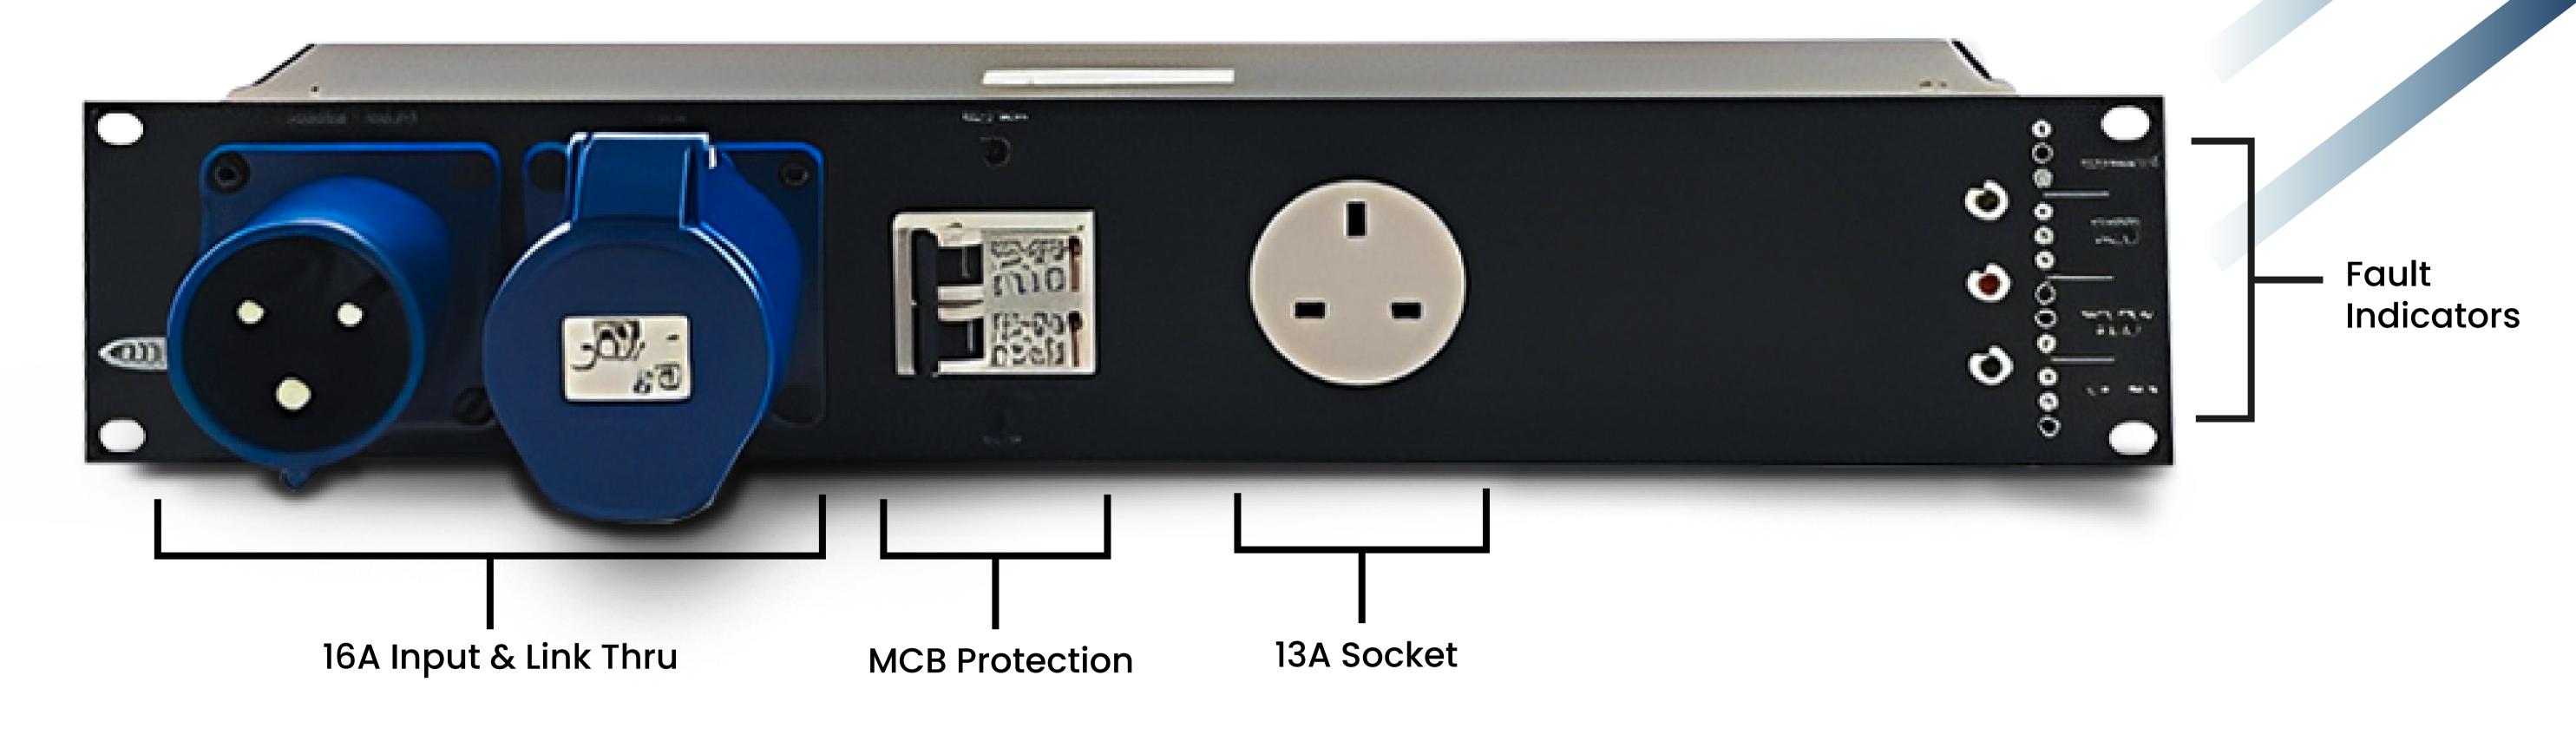

2U 19" Rackmount 16A single phase Ceeform in to 16A Ceeform out and 20x IEC sockets, with input wiring fault indicators.

PD20-16

Experience the Kelsey difference. Our power distribution units are designed to meet the highest industry standards, providing you with a professional-grade solution that consistently delivers exceptional results. Don't settle for anything less than seamless operation and utmost convenience – choose Kelsey's rackmount power distribution units and elevate your power distribution capabilities to new heights.