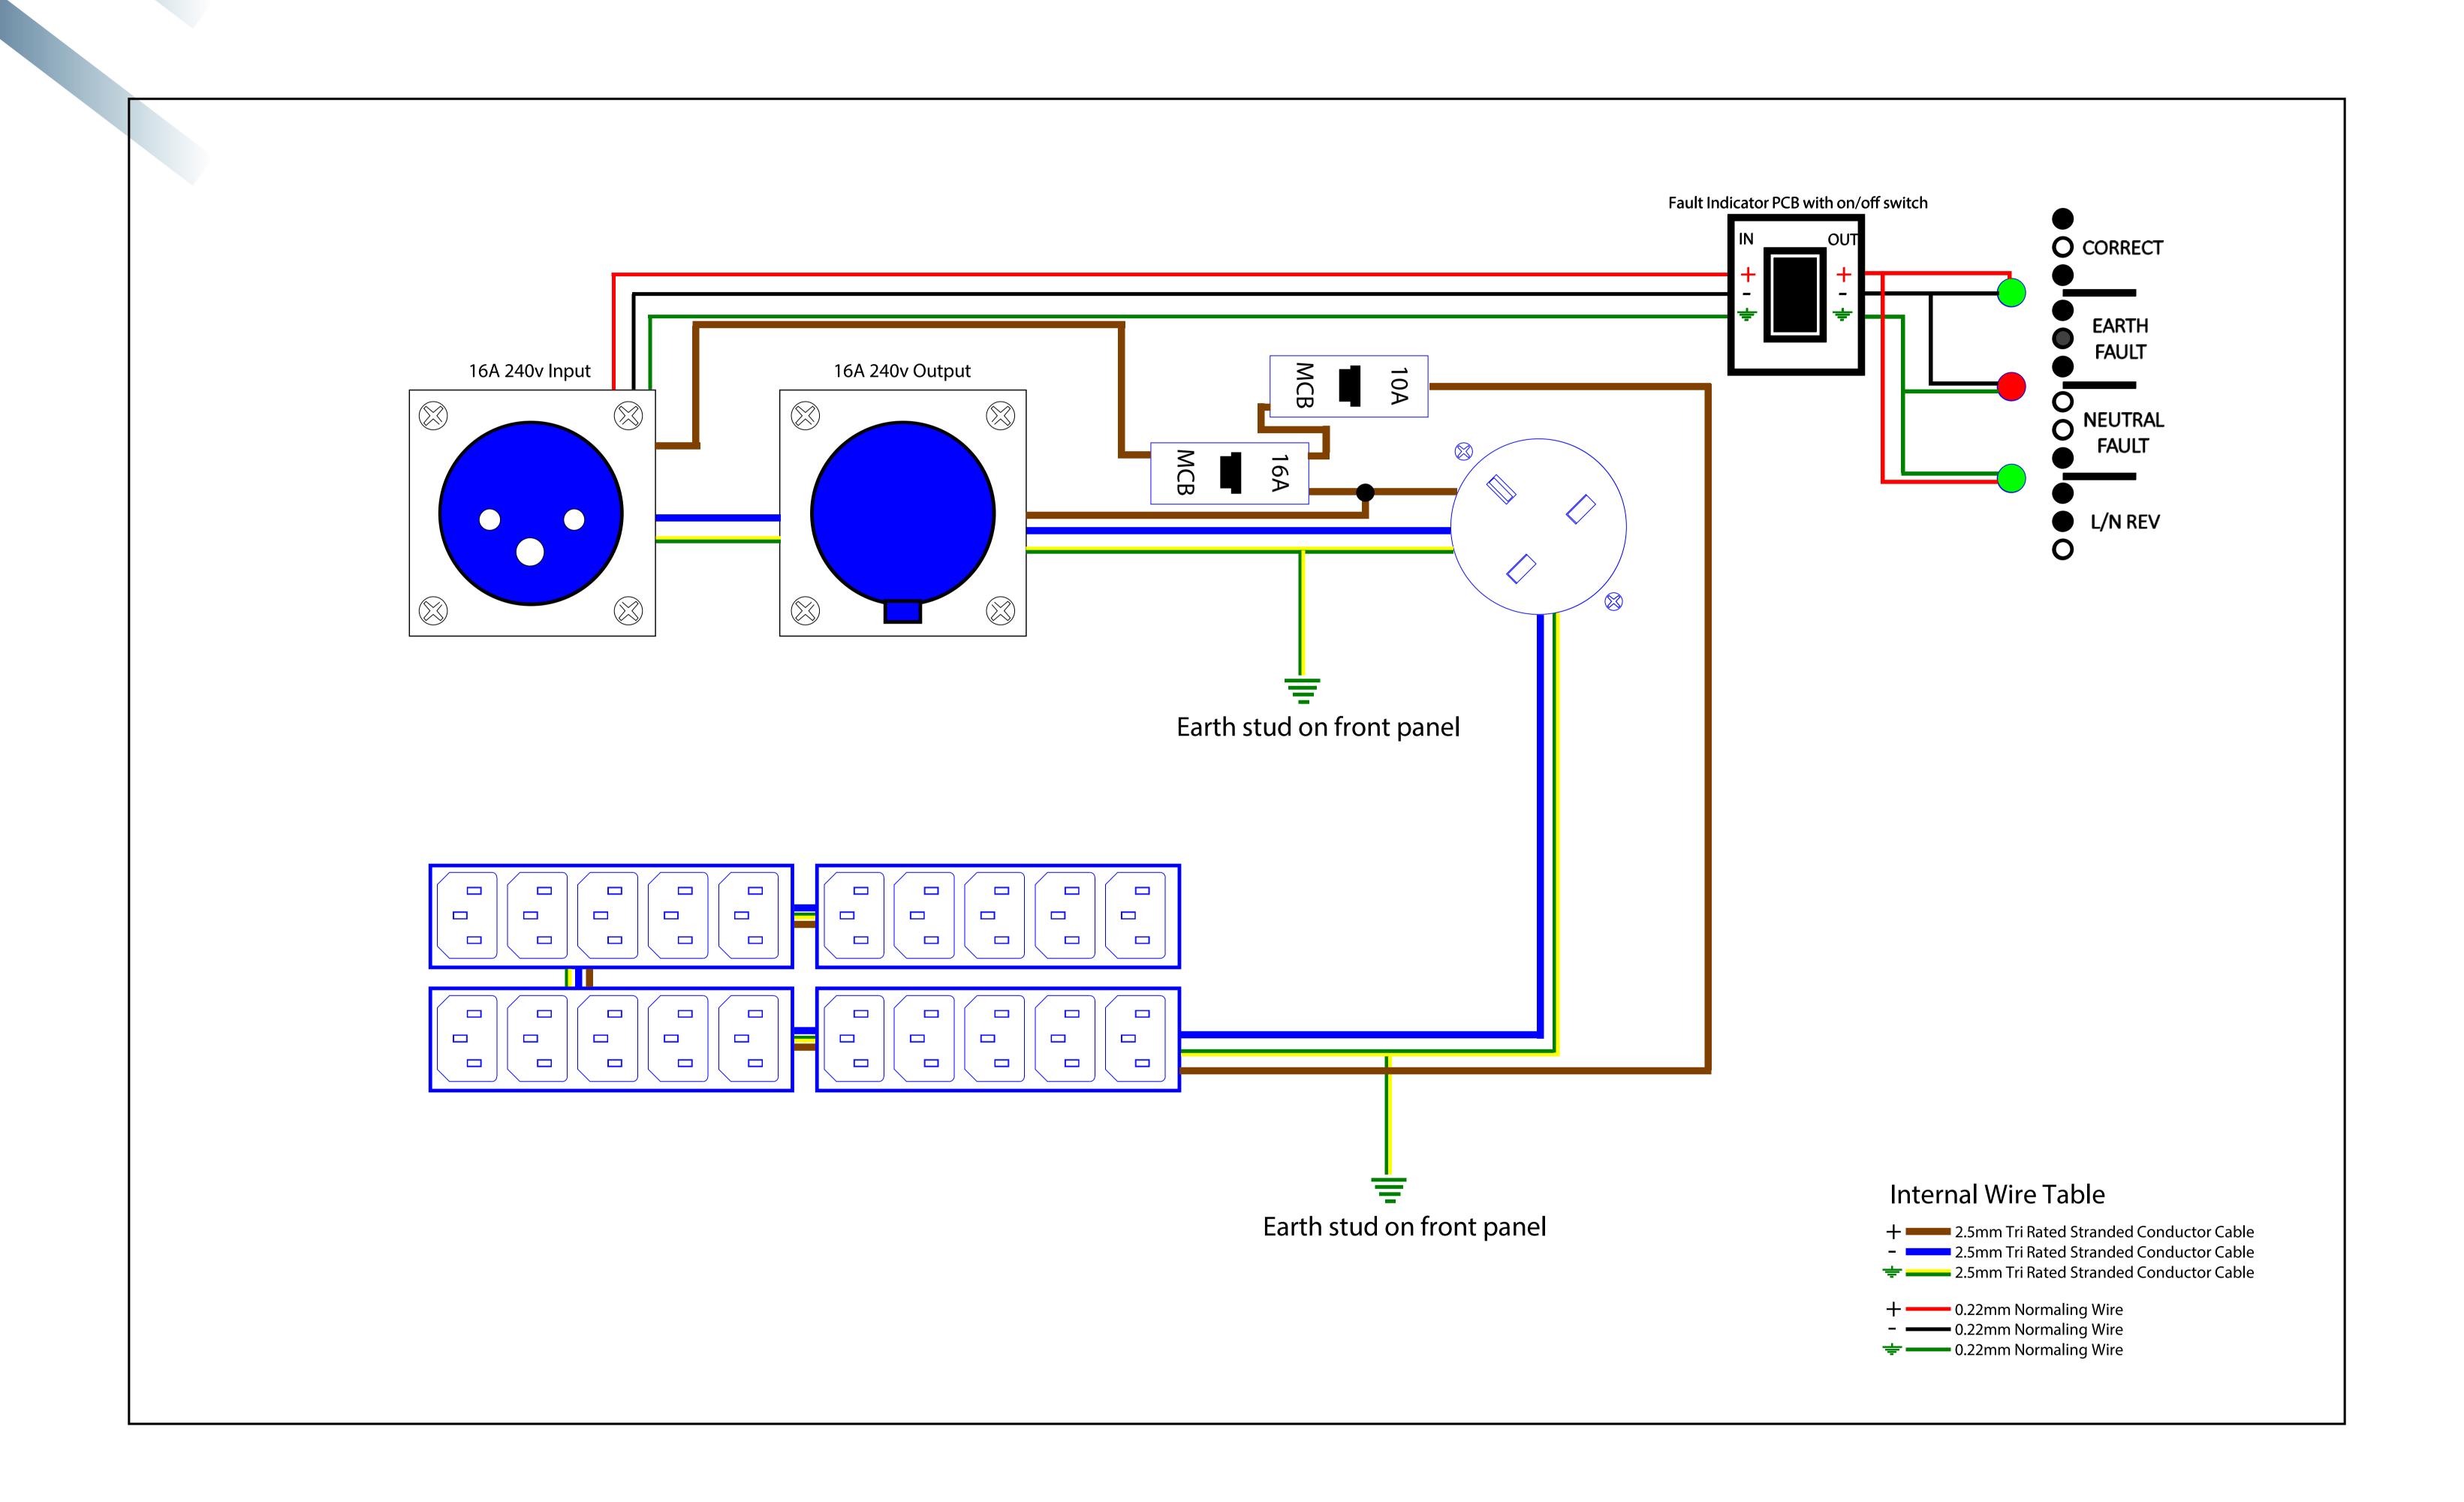

2U 19" Rackmount 16A single phase Ceeform in to 16A Ceeform out and 20x IEC sockets, with input wiring fault indicators.

PD20-16



Experience the Kelsey difference. Our power distribution units are designed to meet the highest industry standards, providing you with a professional-grade solution that consistently delivers exceptional results. Don't settle for anything less than seamless operation and utmost convenience – choose Kelsey's rackmount power distribution units and elevate your power distribution capabilities to new heights.





## Specifications





Dimensions H88 x W485 x D80 MM

Depth inc. Ceeforms 133 mm

Net Weight 2.9KG





## Wiring Illustration