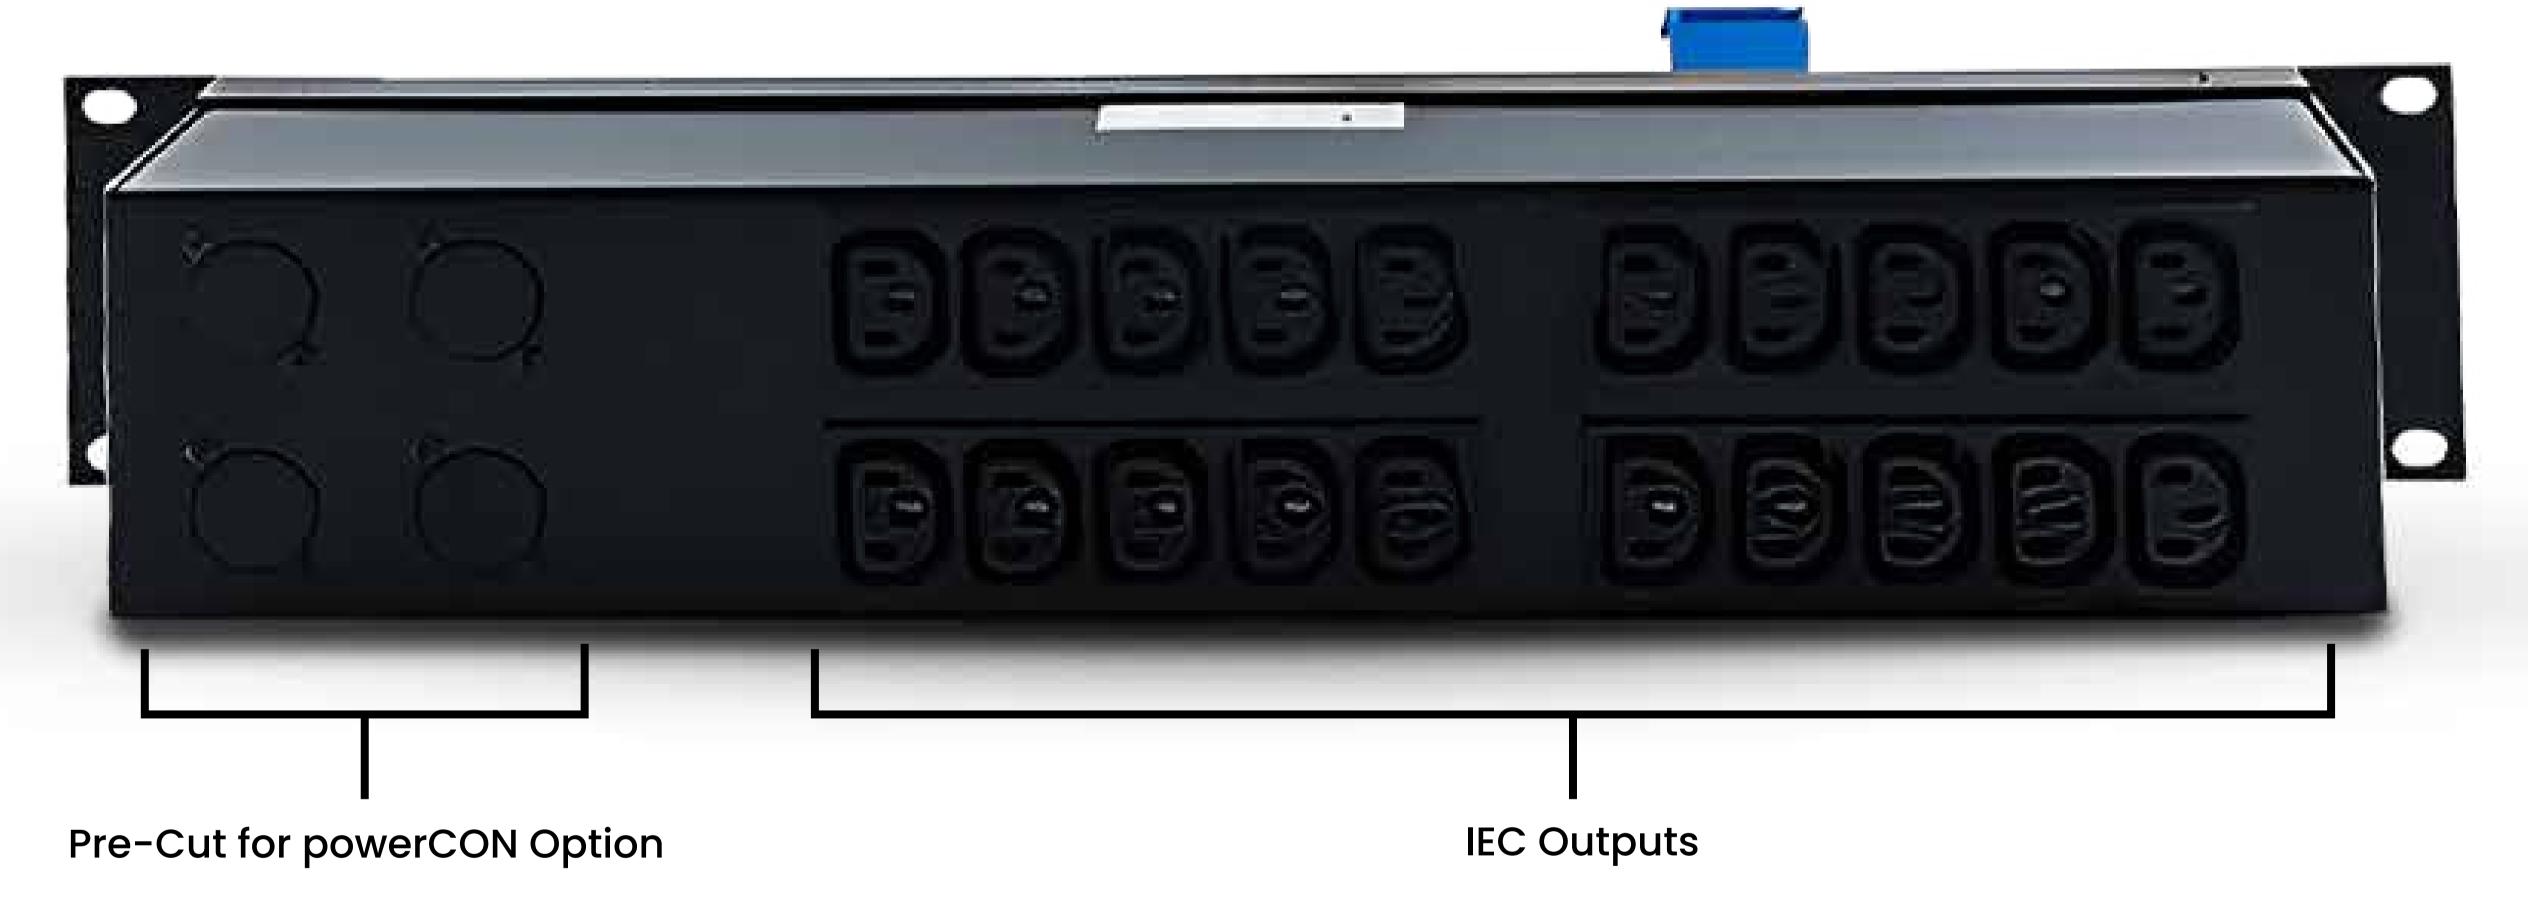

2U 19" Rackmount 16A single phase Ceeform in to 16A Ceeform out and 20x IEC sockets, with input wiring fault indicators.

PD20-16

Experience the Kelsey difference. Our power distribution units are designed to meet the highest industry standards, providing you with a professional-grade solution that consistently delivers exceptional results. Don't settle for anything less than seamless operation and utmost convenience – choose Kelsey's rackmount power distribution units and elevate your power distribution capabilities to new heights.