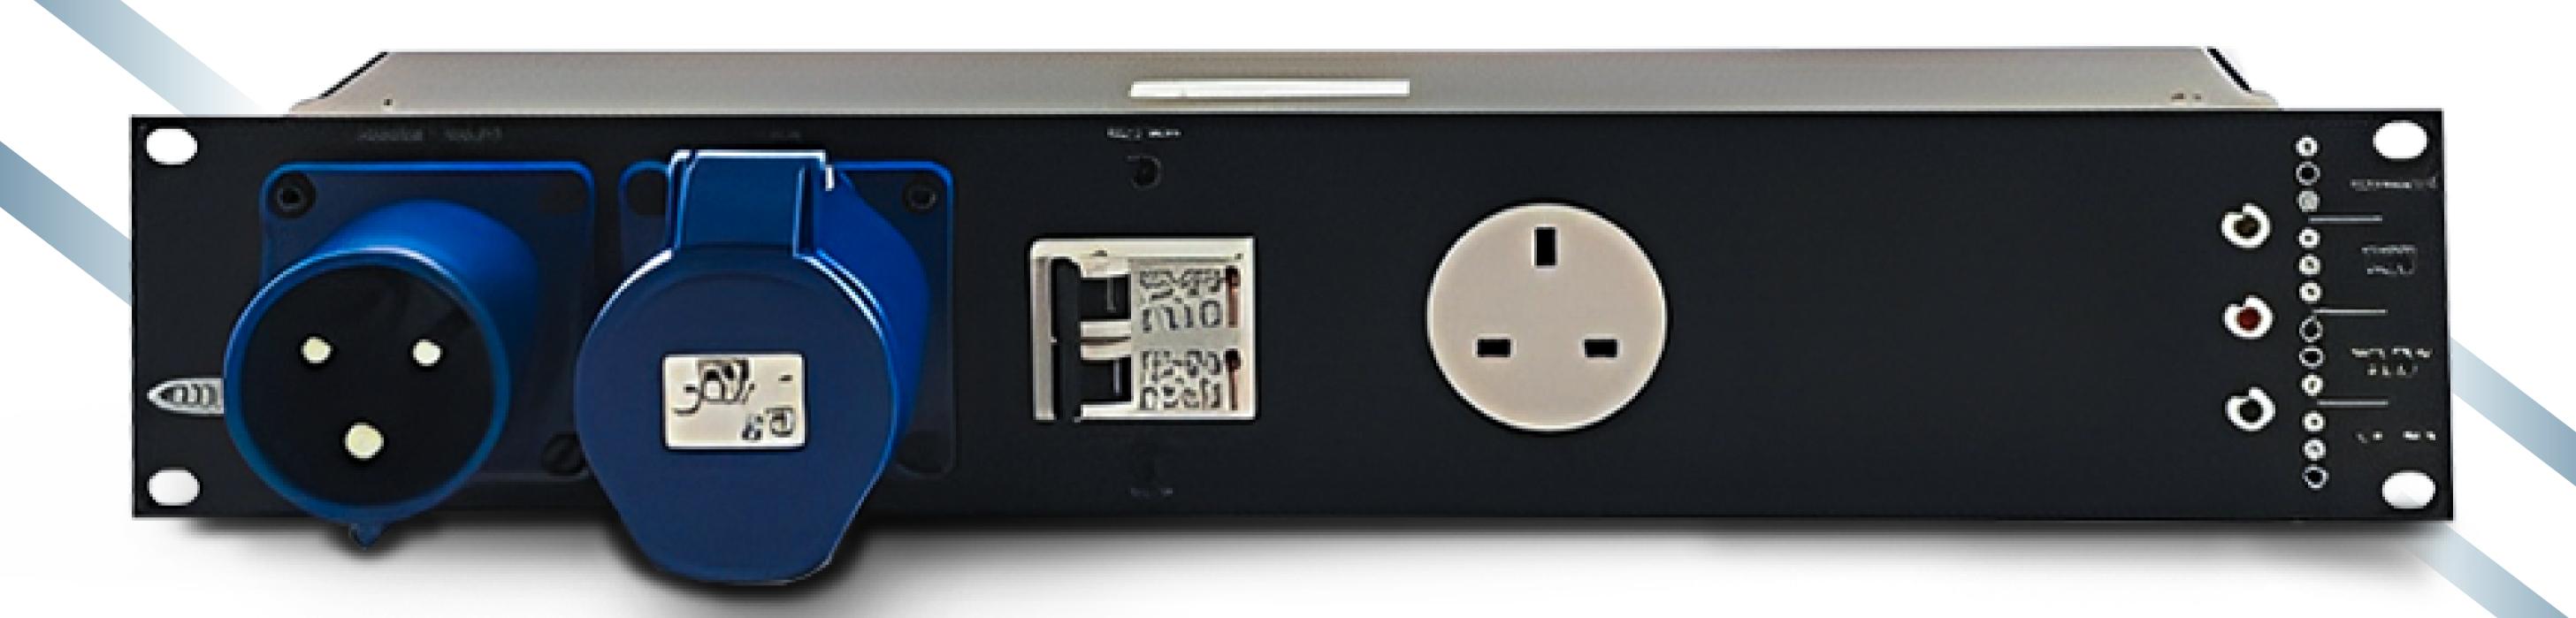

2U 19" Rackmount 16A single phase Ceeform in to 16A Ceeform out and 20x IEC sockets, with input wiring fault indicators.

PD20-16

Experience the Kelsey difference. Our power distribution units are designed to meet the highest industry standards, providing you with a professional-grade solution that consistently delivers exceptional results. Don't settle for anything less than seamless operation and utmost convenience – choose Kelsey's rackmount power distribution units and elevate your power distribution capabilities to new heights.