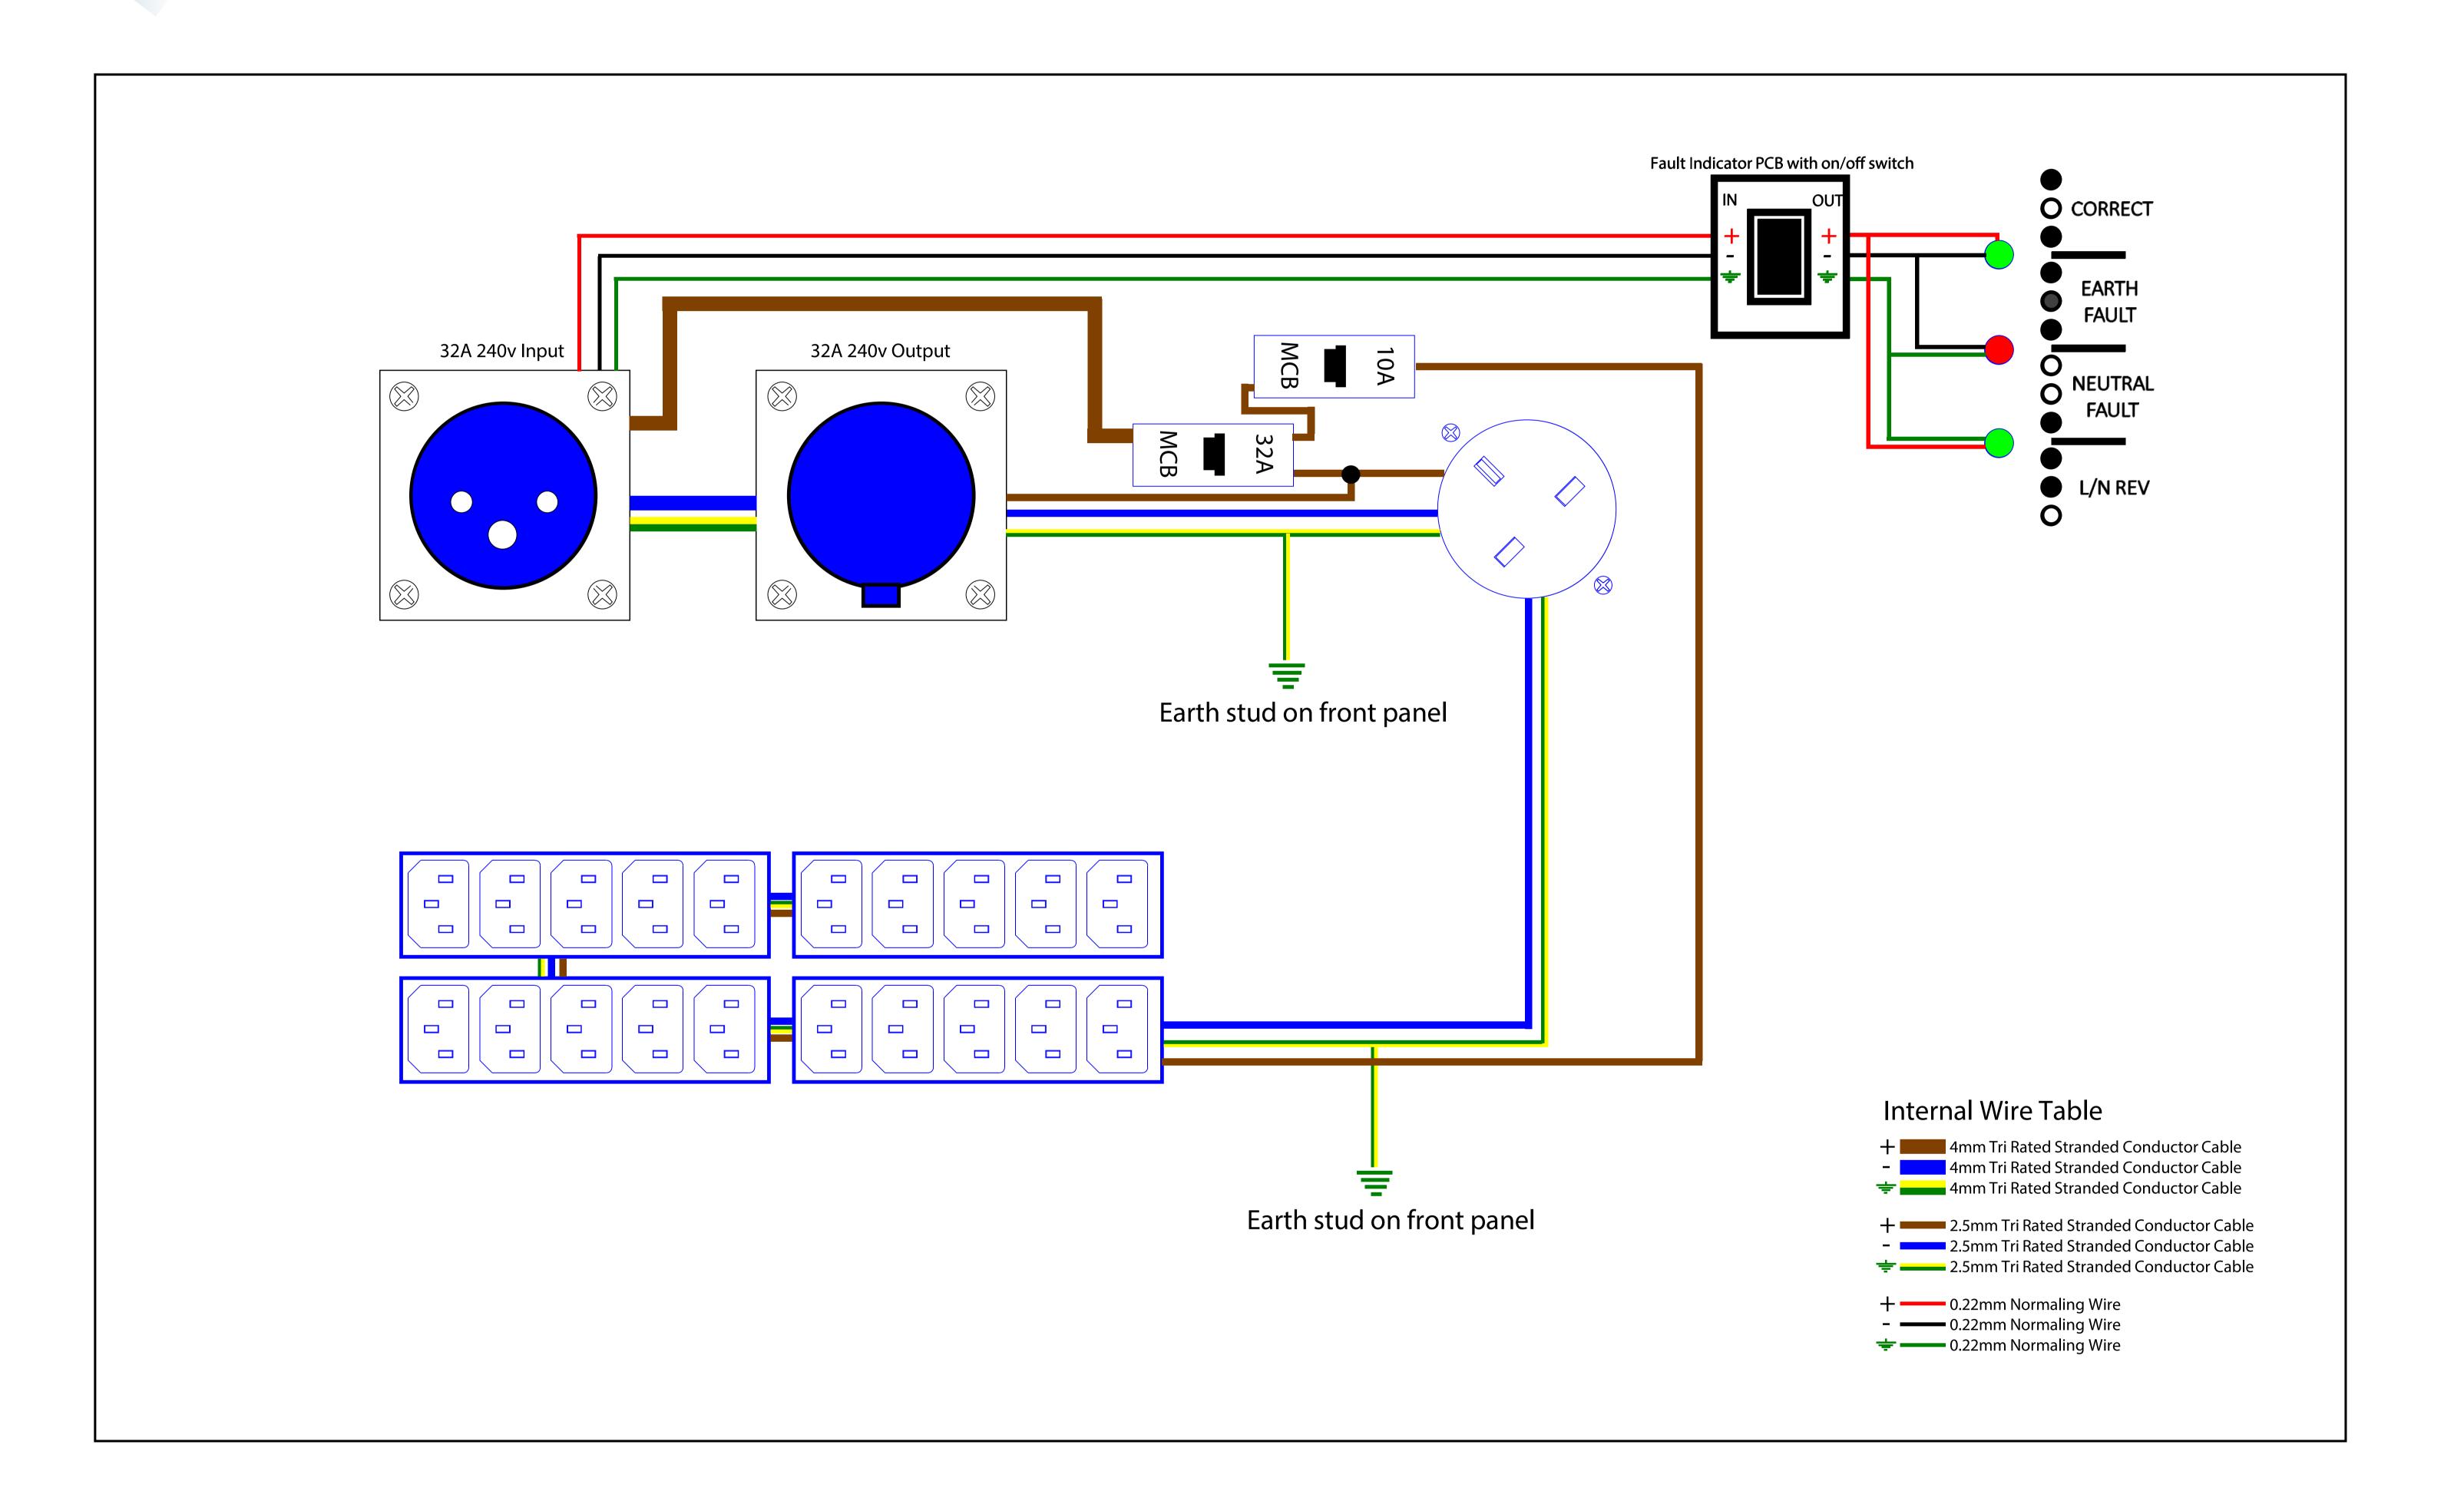

2U 19" Rackmount 32A single phase Ceeform in to 32A Ceeform out and 20x IEC sockets, with input wiring fault indicators.

PD20-32



Experience the Kelsey difference. Our power distribution units are designed to meet the highest industry standards, providing you with a professional-grade solution that consistently delivers exceptional results. Don't settle for anything less than seamless operation and utmost convenience – choose Kelsey's rackmount power distribution units and elevate your power distribution capabilities to new heights.



www.kelseyacoustic.co.uk

# Specifications



Kelsey

### Dimensions H88 x W485 x D80 MM Depth inc. Ceeforms 146 MM Net Weight 2.9KG

#### www.kelseyacoustic.co.uk





## Wiring Illustration





#### www.kelseyacoustic.co.uk