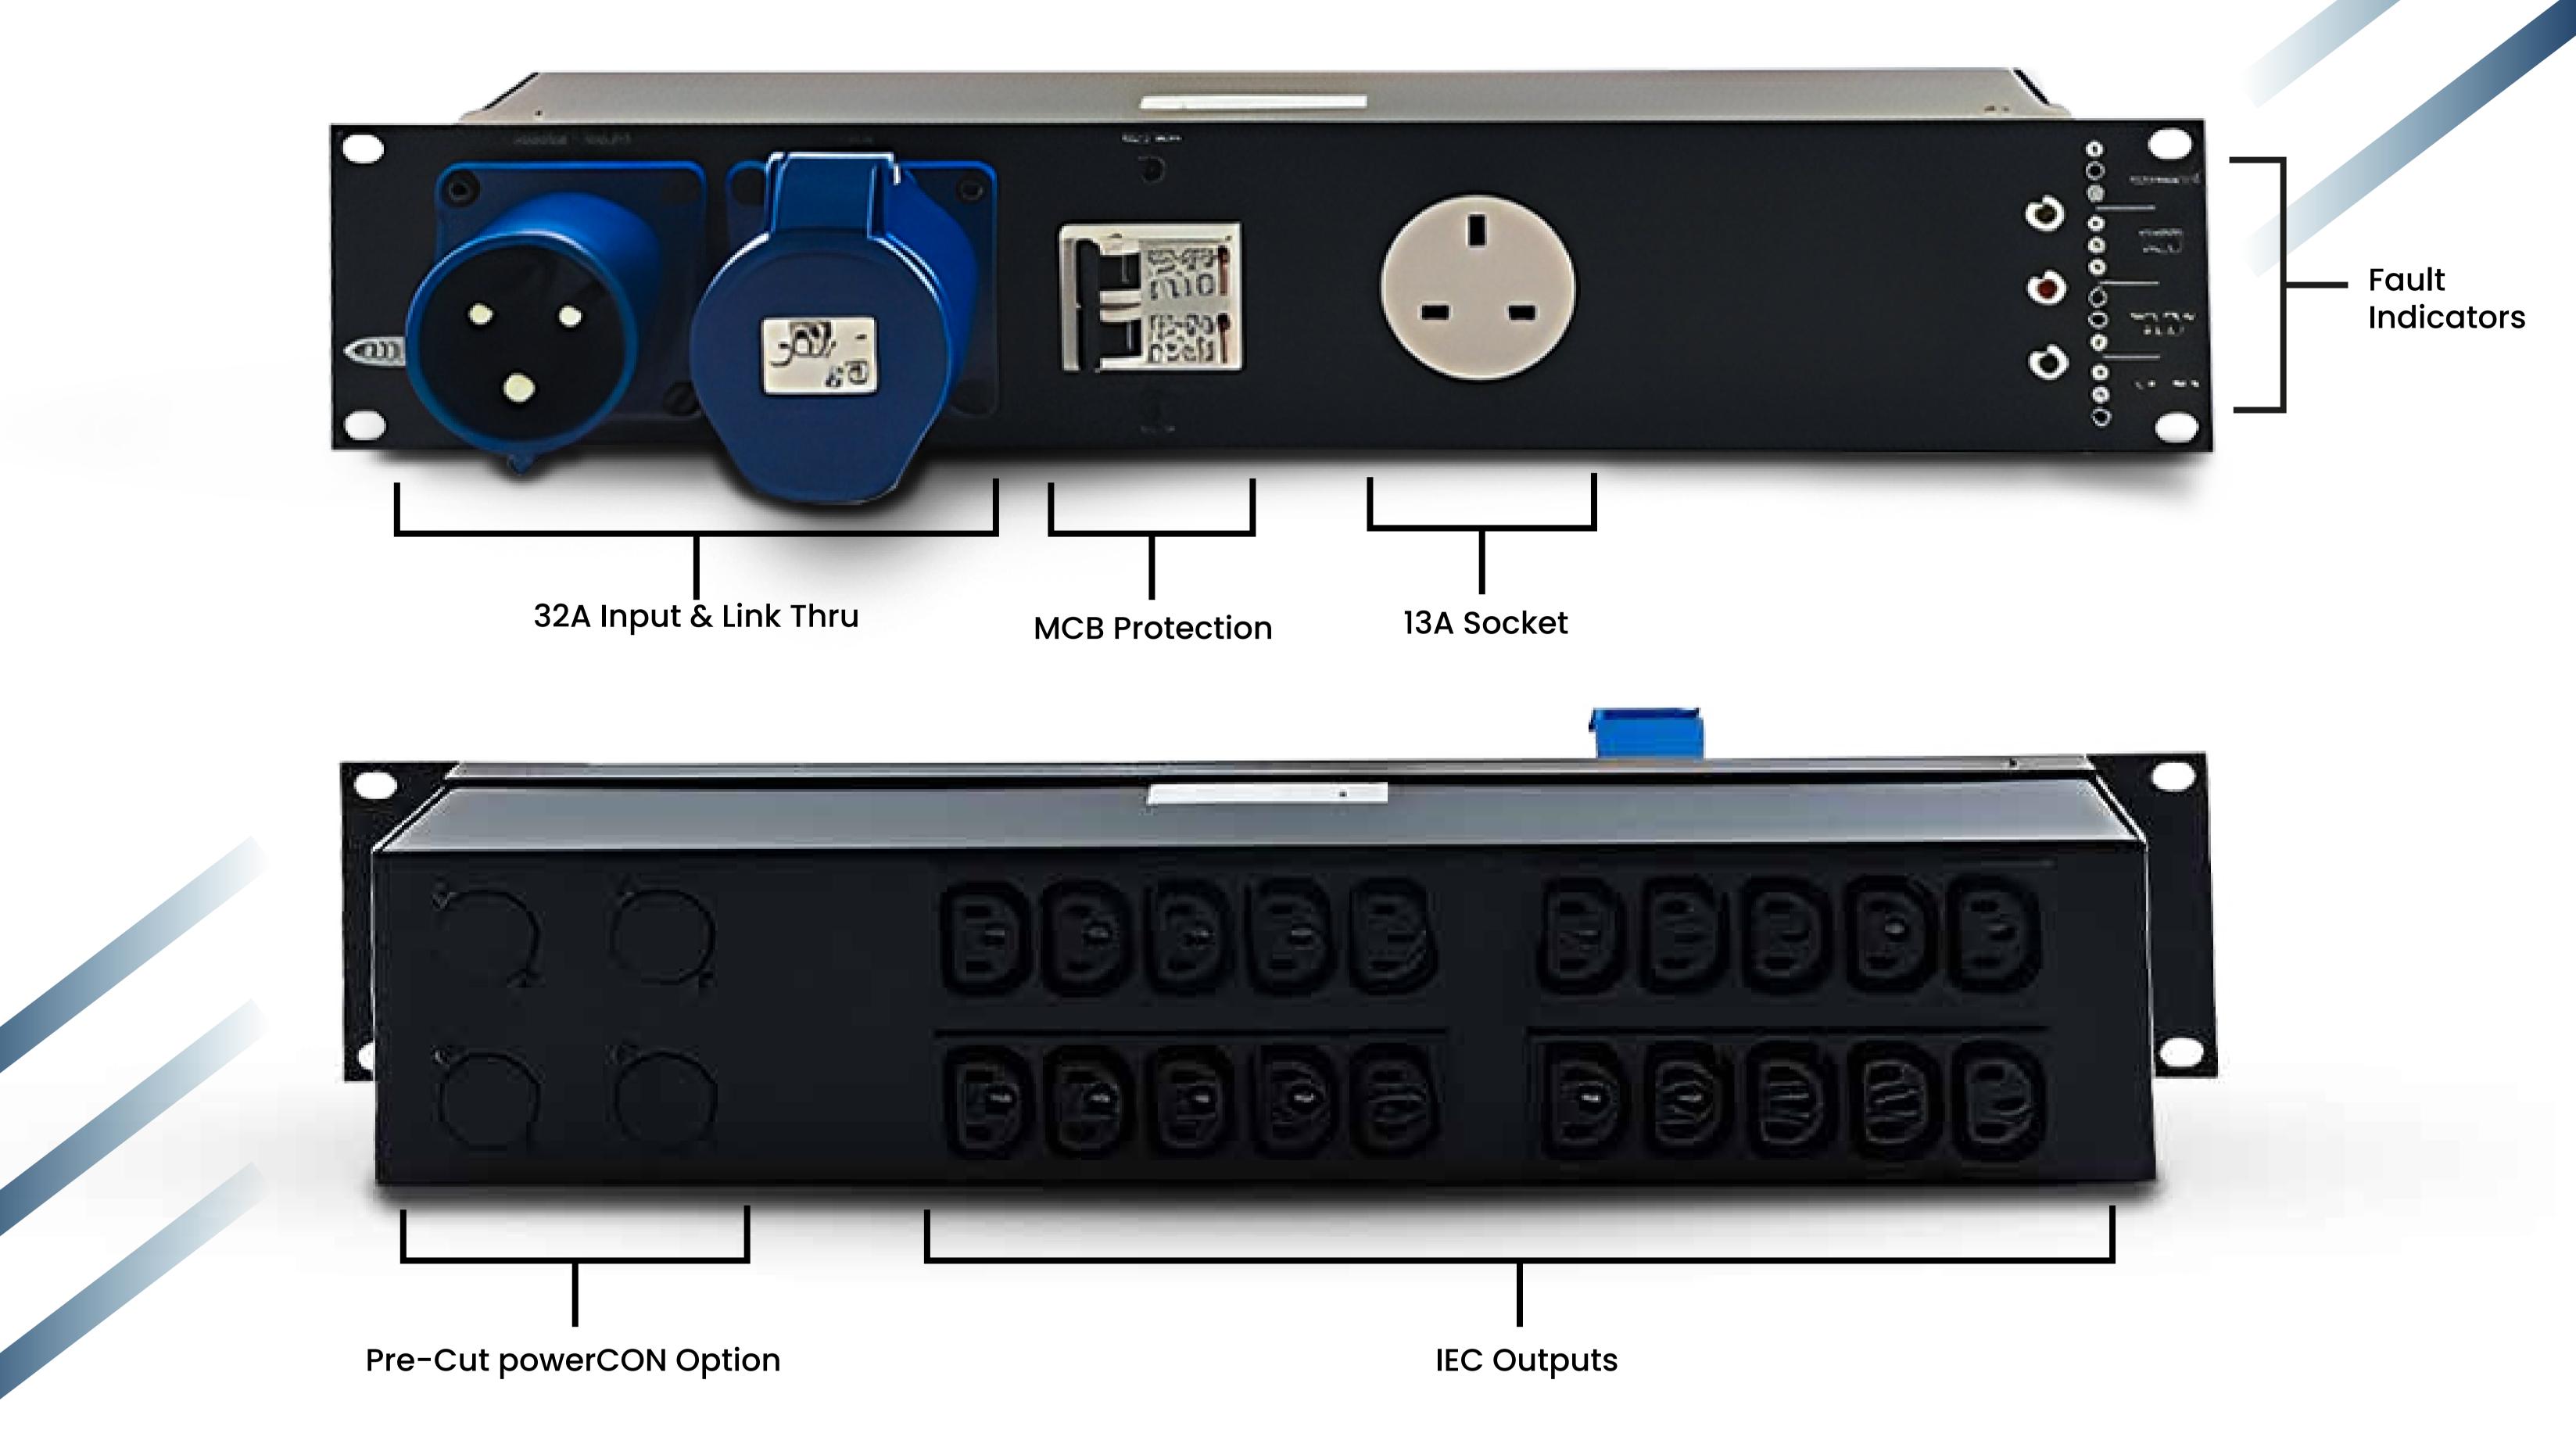

2U 19" Rackmount 32A single phase Ceeform in to 32A Ceeform out and 20x IEC sockets, with input wiring fault indicators.

PD20-32

Experience the Kelsey difference. Our power distribution units are designed to meet the highest industry standards, providing you with a professional-grade solution that consistently delivers exceptional results. Don't settle for anything less than seamless operation and utmost convenience – choose Kelsey's rackmount power distribution units and elevate your power distribution capabilities to new heights.

# Specifications

Kelsey

### Dimensions H88 x W485 x D80 MM Depth inc. Ceeforms 146 MM Net Weight 2.9KG