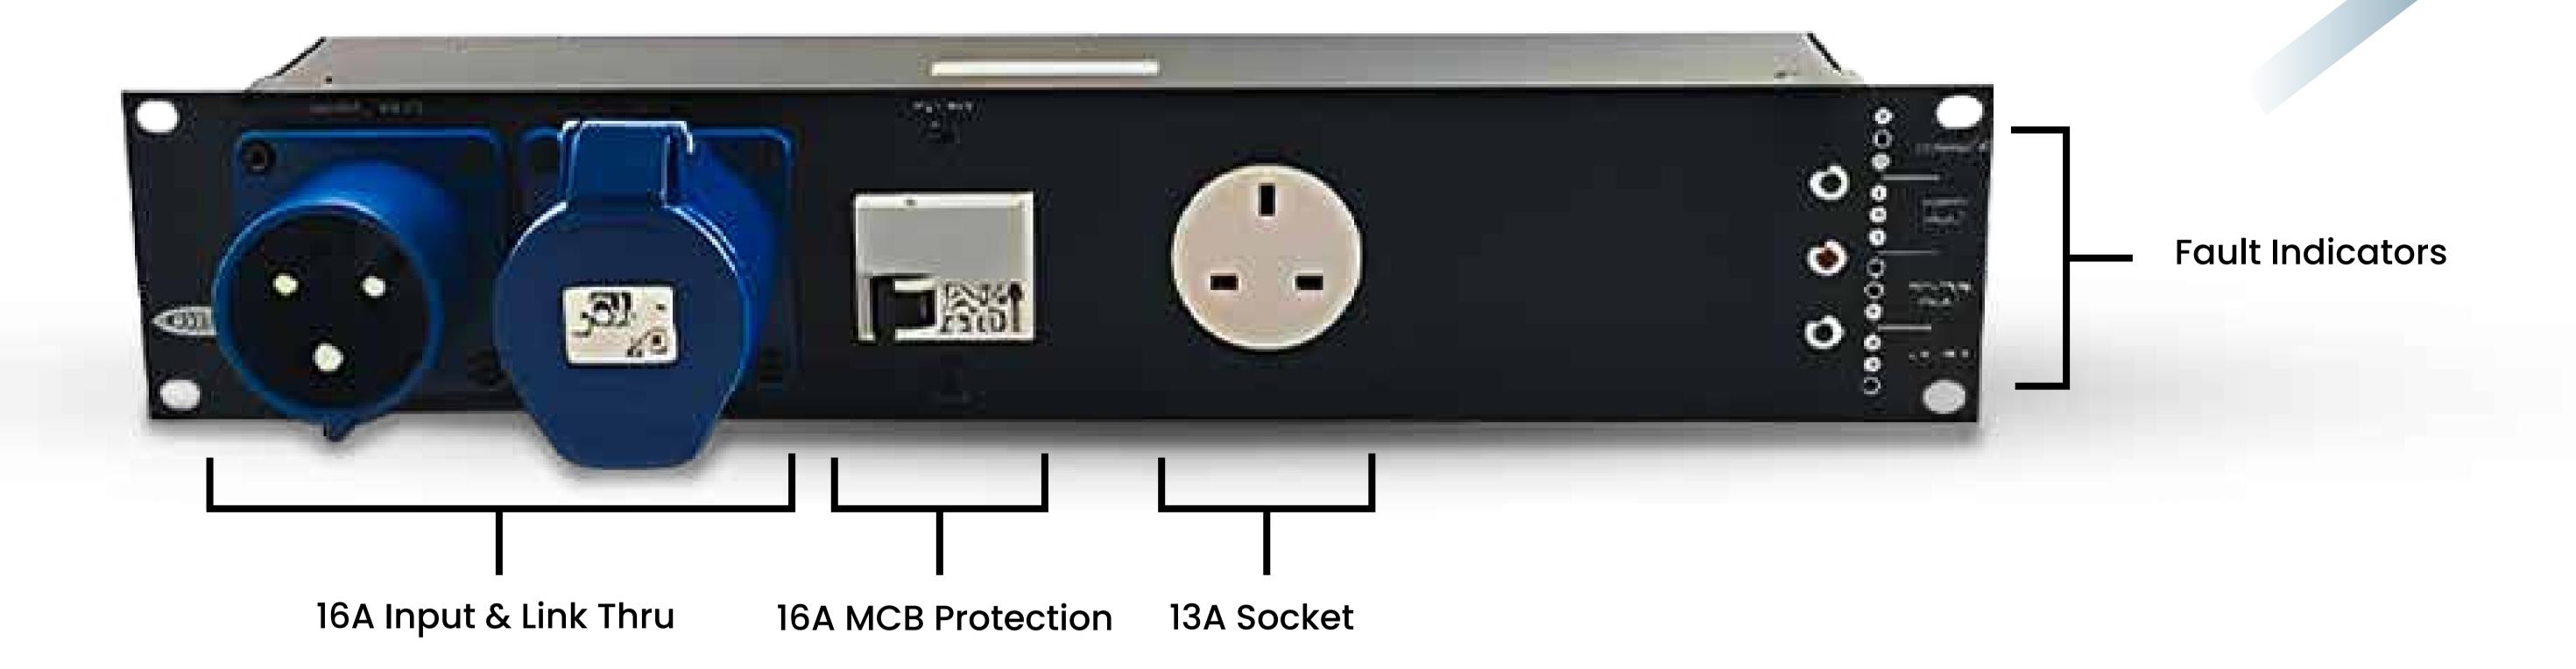

## 19" 2U 16 Amp Single Phase Power Distribution Unit with 13A Sockets

PD7-16

Experience the Kelsey difference. Our power distribution units are designed to meet the highest industry standards, providing you with a professional-grade solution that consistently delivers exceptional results. Don't settle for anything less than seamless operation and utmost convenience – choose Kelsey's rackmount power distribution units and elevate your power distribution capabilities to new heights.