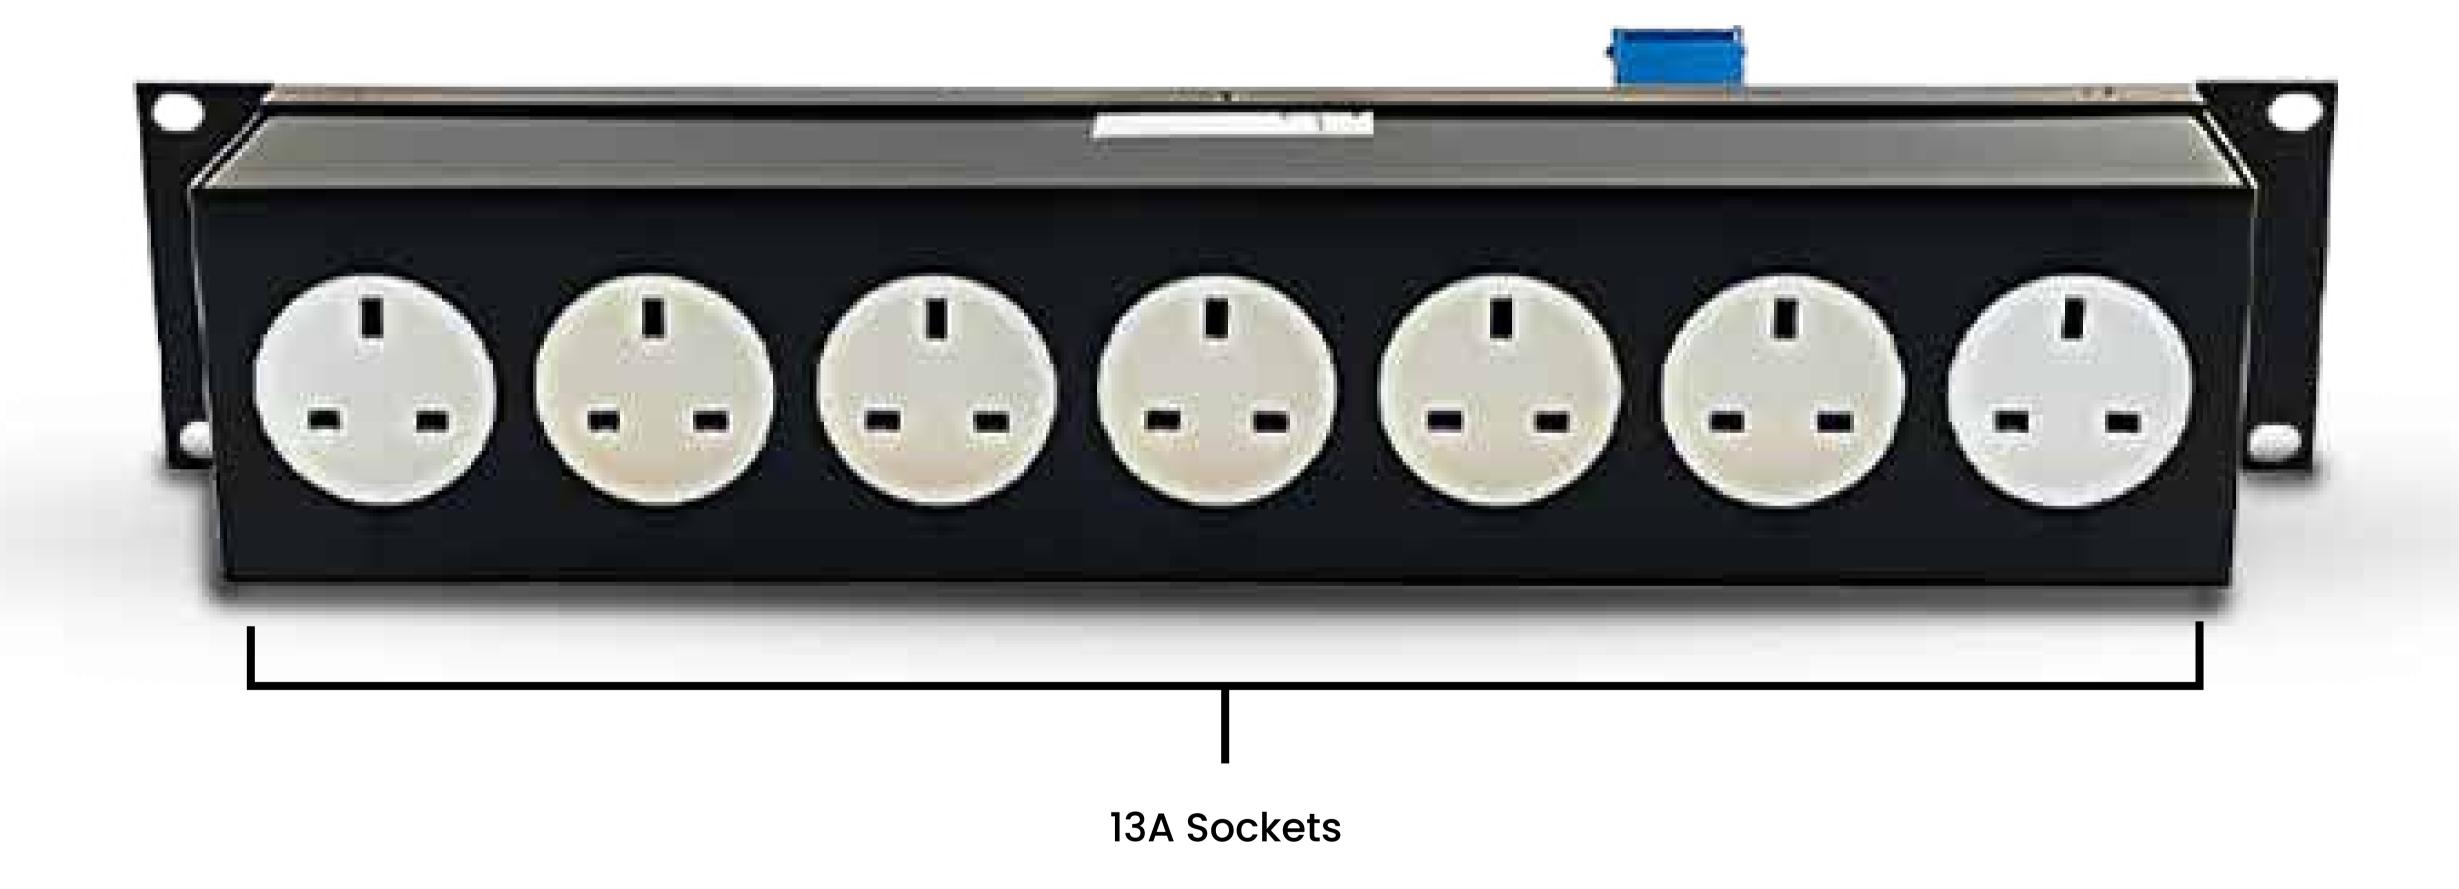

## 19" 2U 16 Amp Single Phase Power Distribution Unit with 13A Sockets

PD7-16

Experience the Kelsey difference. Our power distribution units are designed to meet the highest industry standards, providing you with a professional-grade solution that consistently delivers exceptional results. Don't settle for anything less than seamless operation and utmost convenience – choose Kelsey's rackmount power distribution units and elevate your power distribution capabilities to new heights.