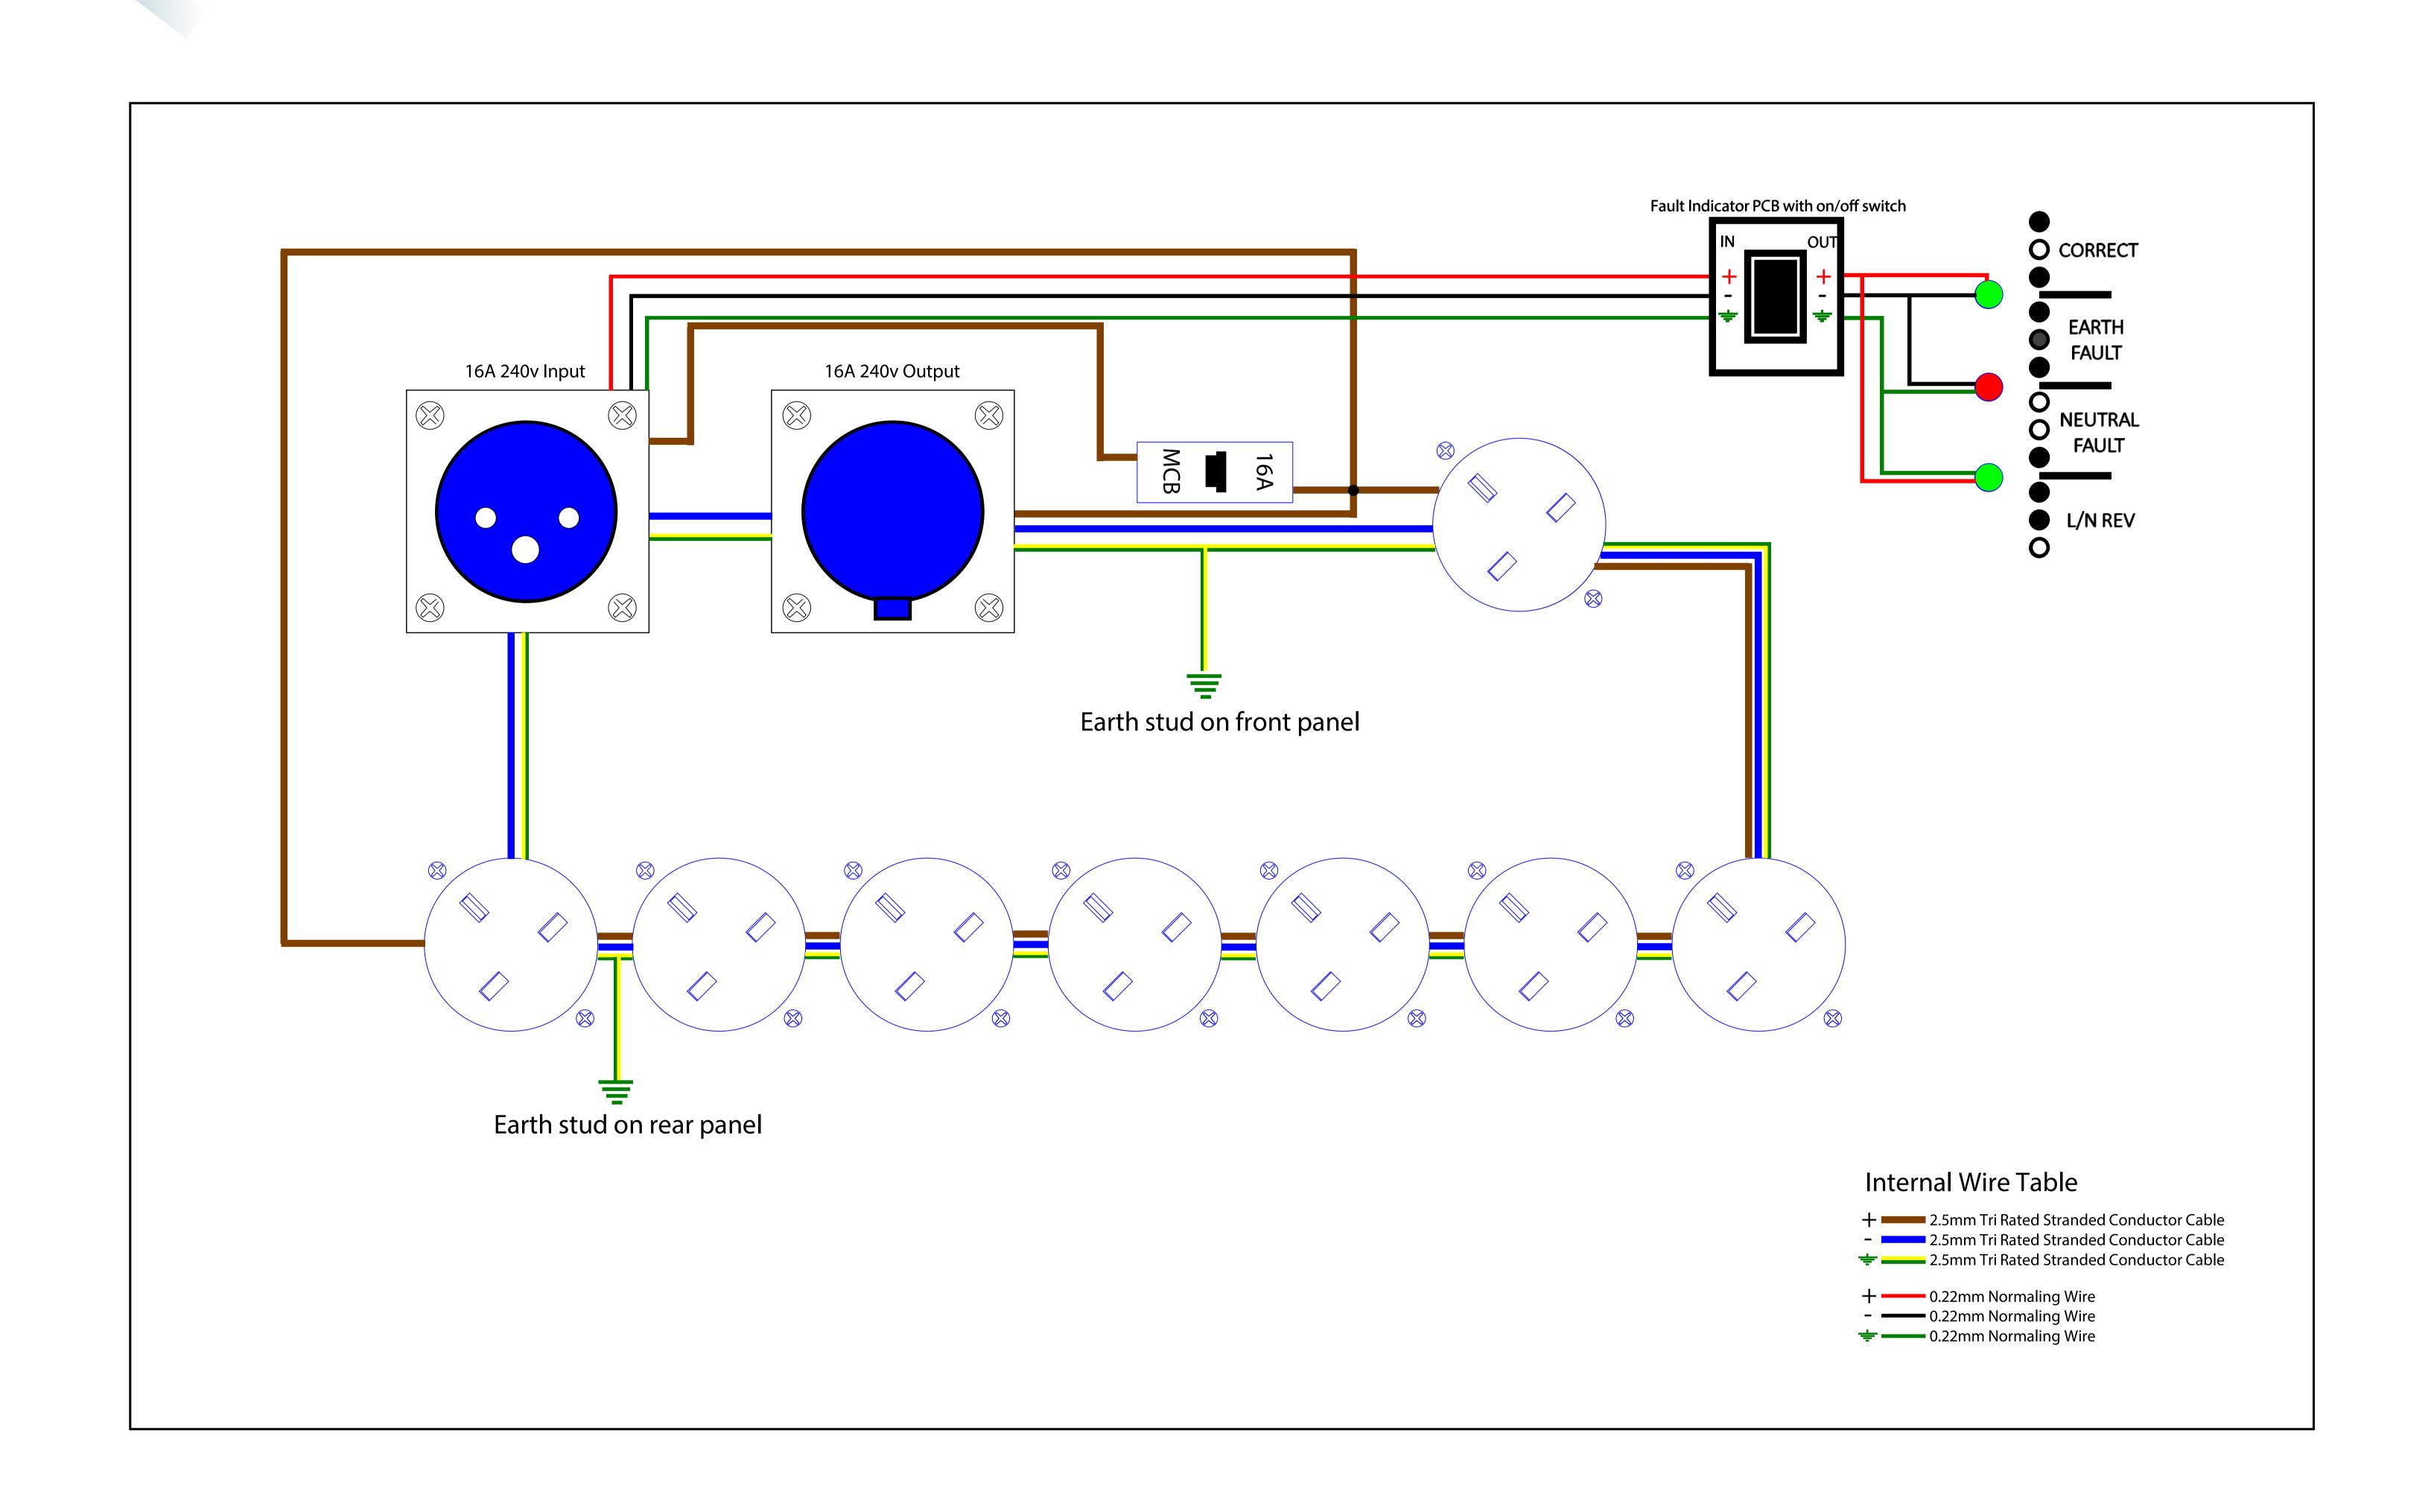

## 19" 2U 16 Amp Single Phase Power Distribution Unit with 13A Sockets

PD7-16



Experience the Kelsey difference. Our power distribution units are designed to meet the highest industry standards, providing you with a professional-grade solution that consistently delivers exceptional results. Don't settle for anything less than seamless operation and utmost convenience – choose Kelsey's rackmount power distribution units and elevate your power distribution capabilities to new heights.





## Specifications





Dimensions H88 x W485 x D80 MM Depth inc. Ceeforms 133 MM Net Weight 2.9KG





## Wiring Illustration