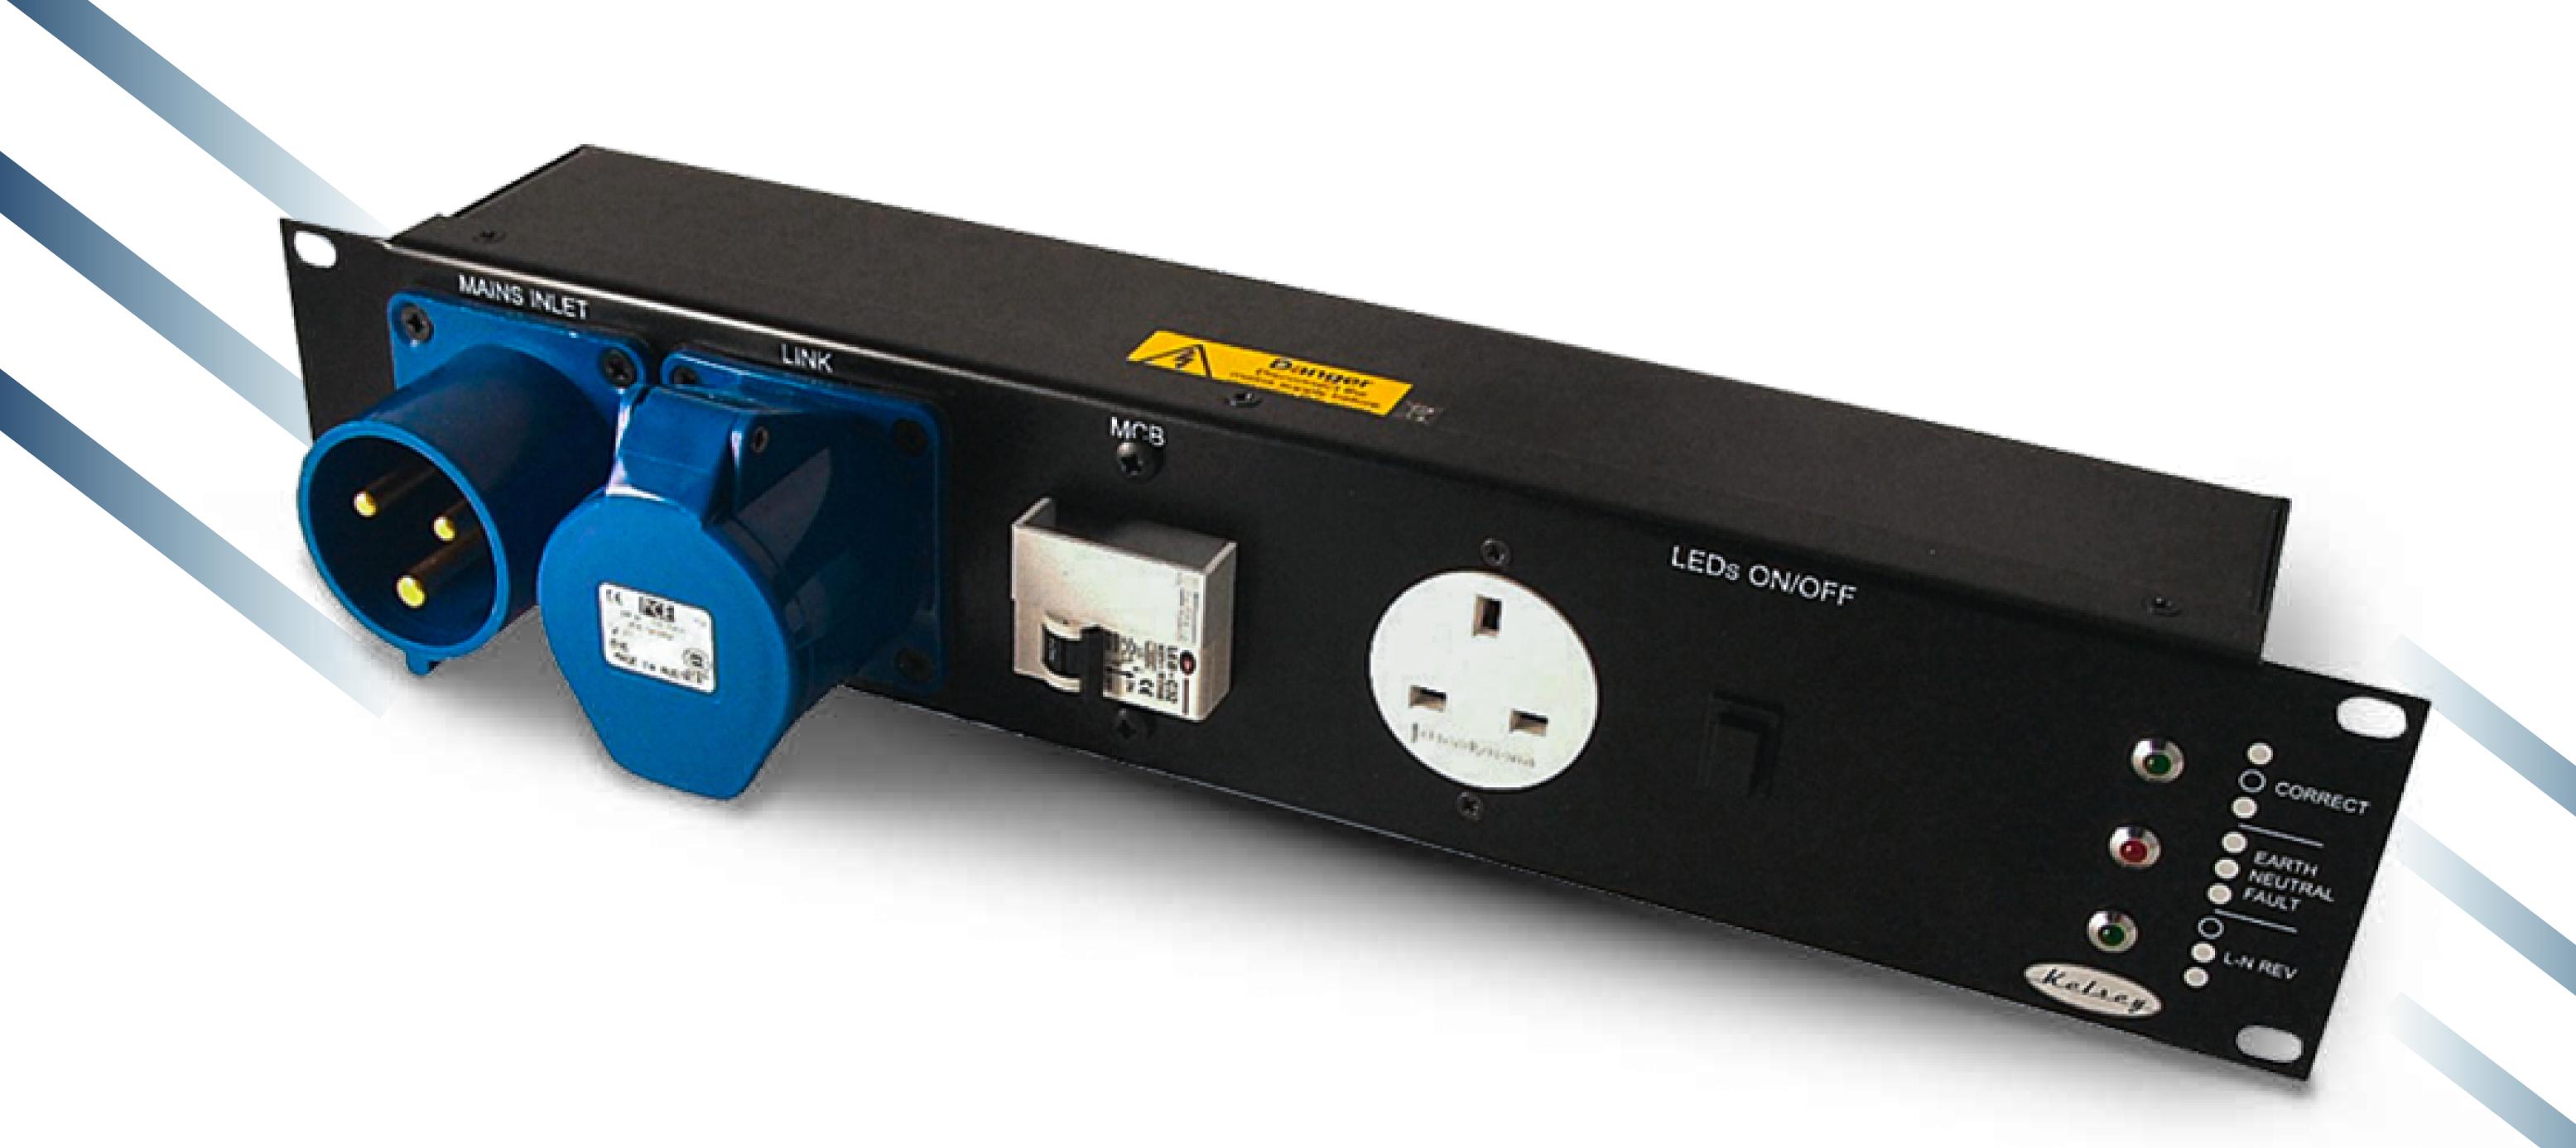

## 19" 2U 16 Amp Single Phase Power Distribution Unit with 13A Sockets

PD7-16

Experience the Kelsey difference. Our power distribution units are designed to meet the highest industry standards, providing you with a professional-grade solution that consistently delivers exceptional results. Don't settle for anything less than seamless operation and utmost convenience – choose Kelsey's rackmount power distribution units and elevate your power distribution capabilities to new heights.