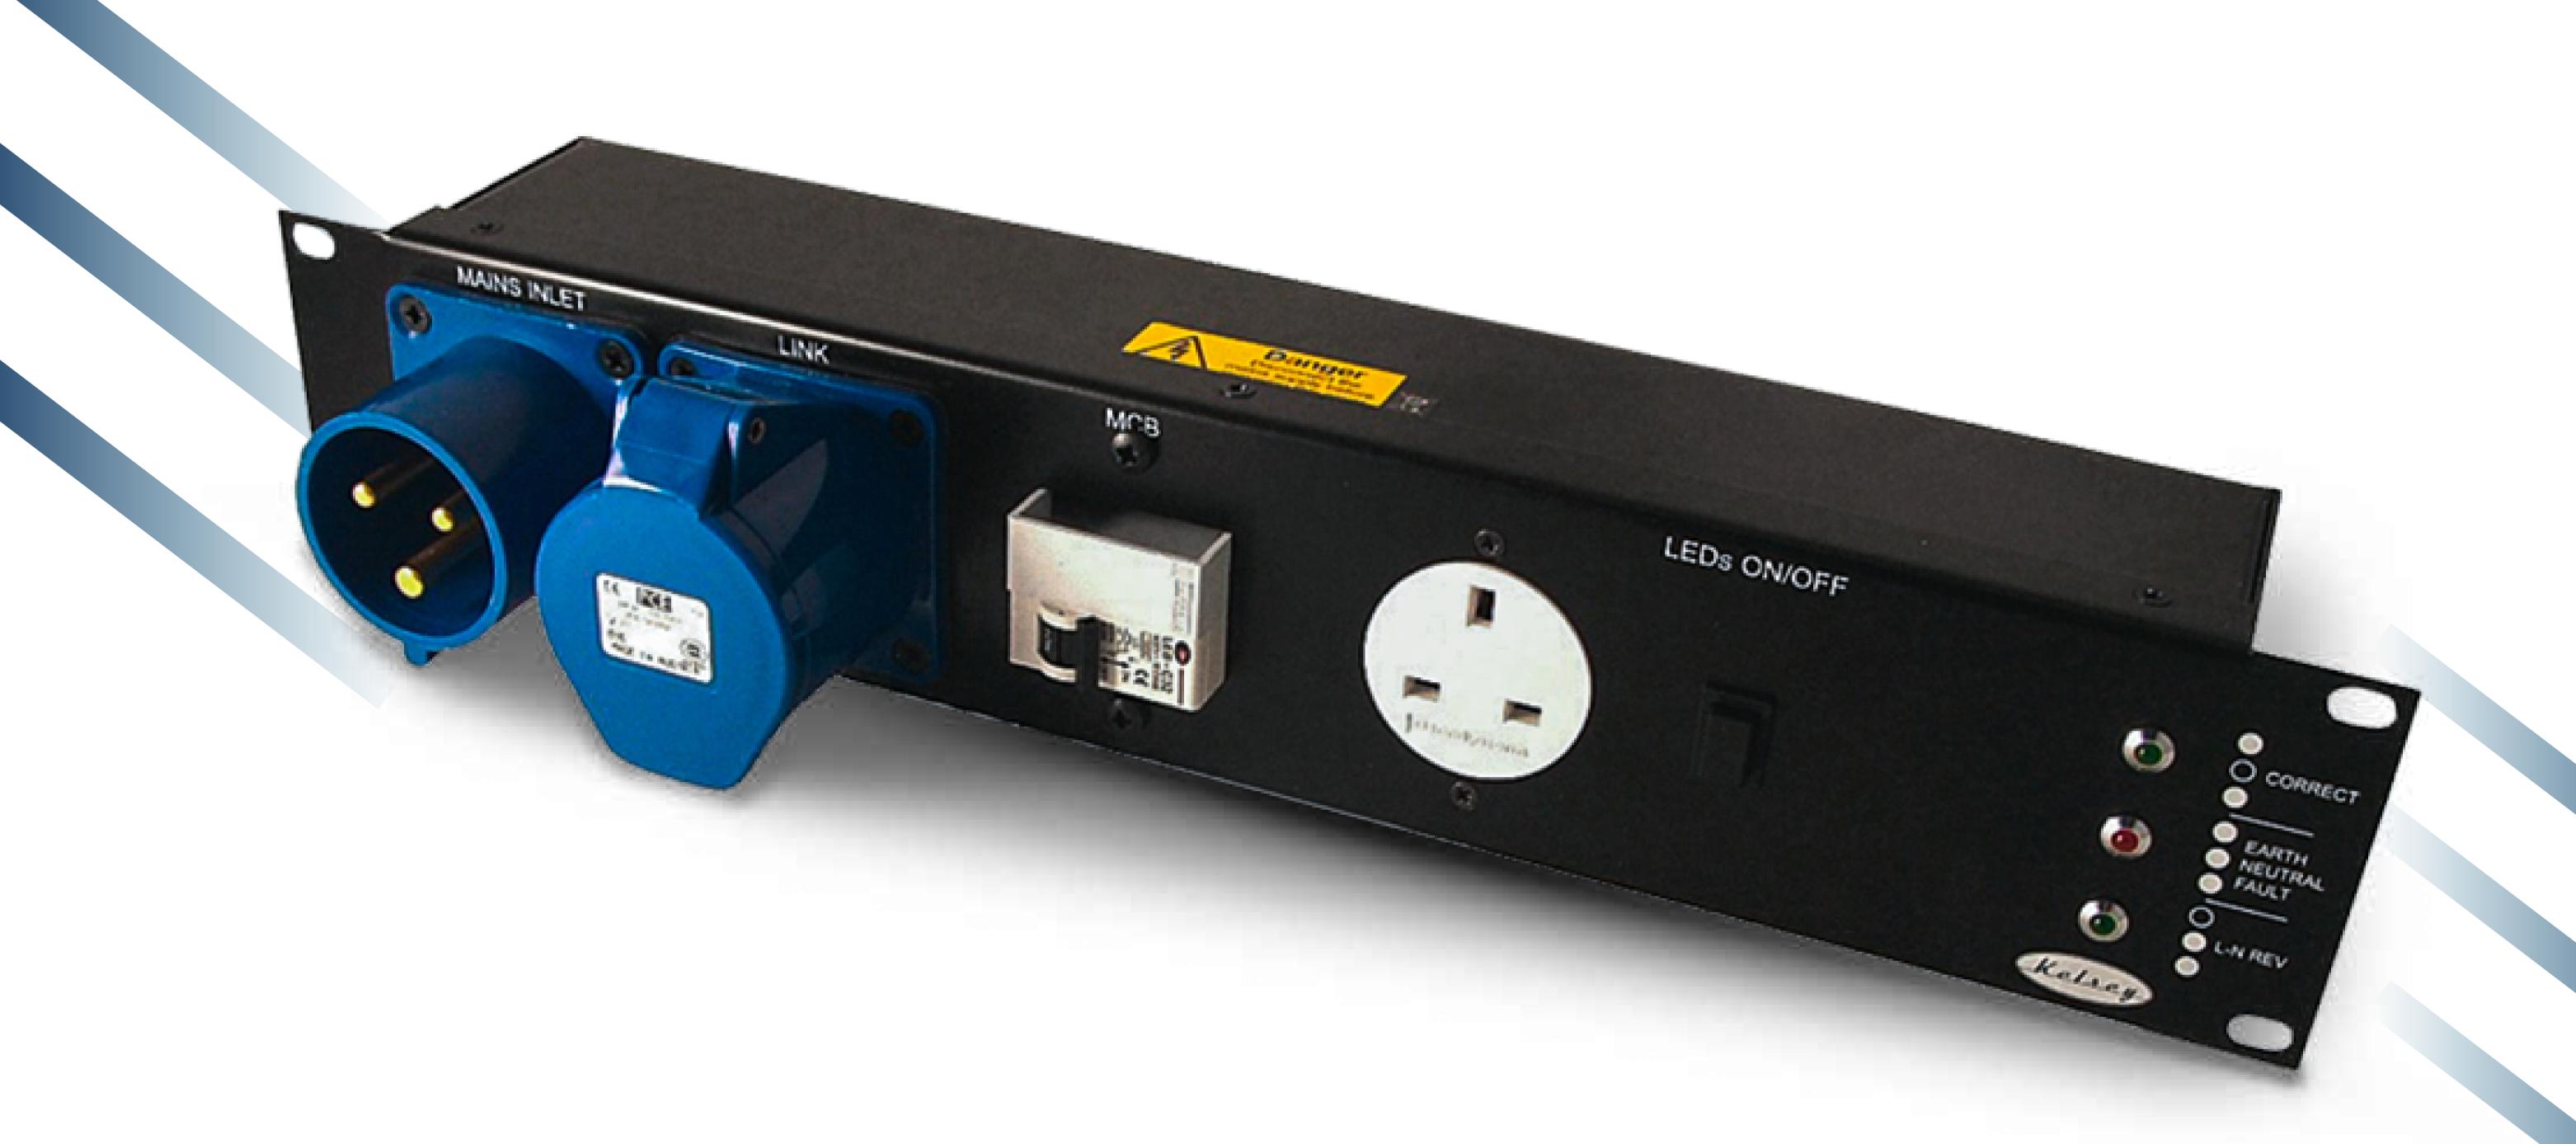

## 19" 2U 32 Amp Single Phase Power Distribution Unit with 13A Sockets

PD7-32

Experience the Kelsey difference. Our power distribution units are designed to meet the highest industry standards, providing you with a professional-grade solution that consistently delivers exceptional results. Don't settle for anything less than seamless operation and utmost convenience – choose Kelsey's rackmount power distribution units and elevate your power distribution capabilities to new heights.