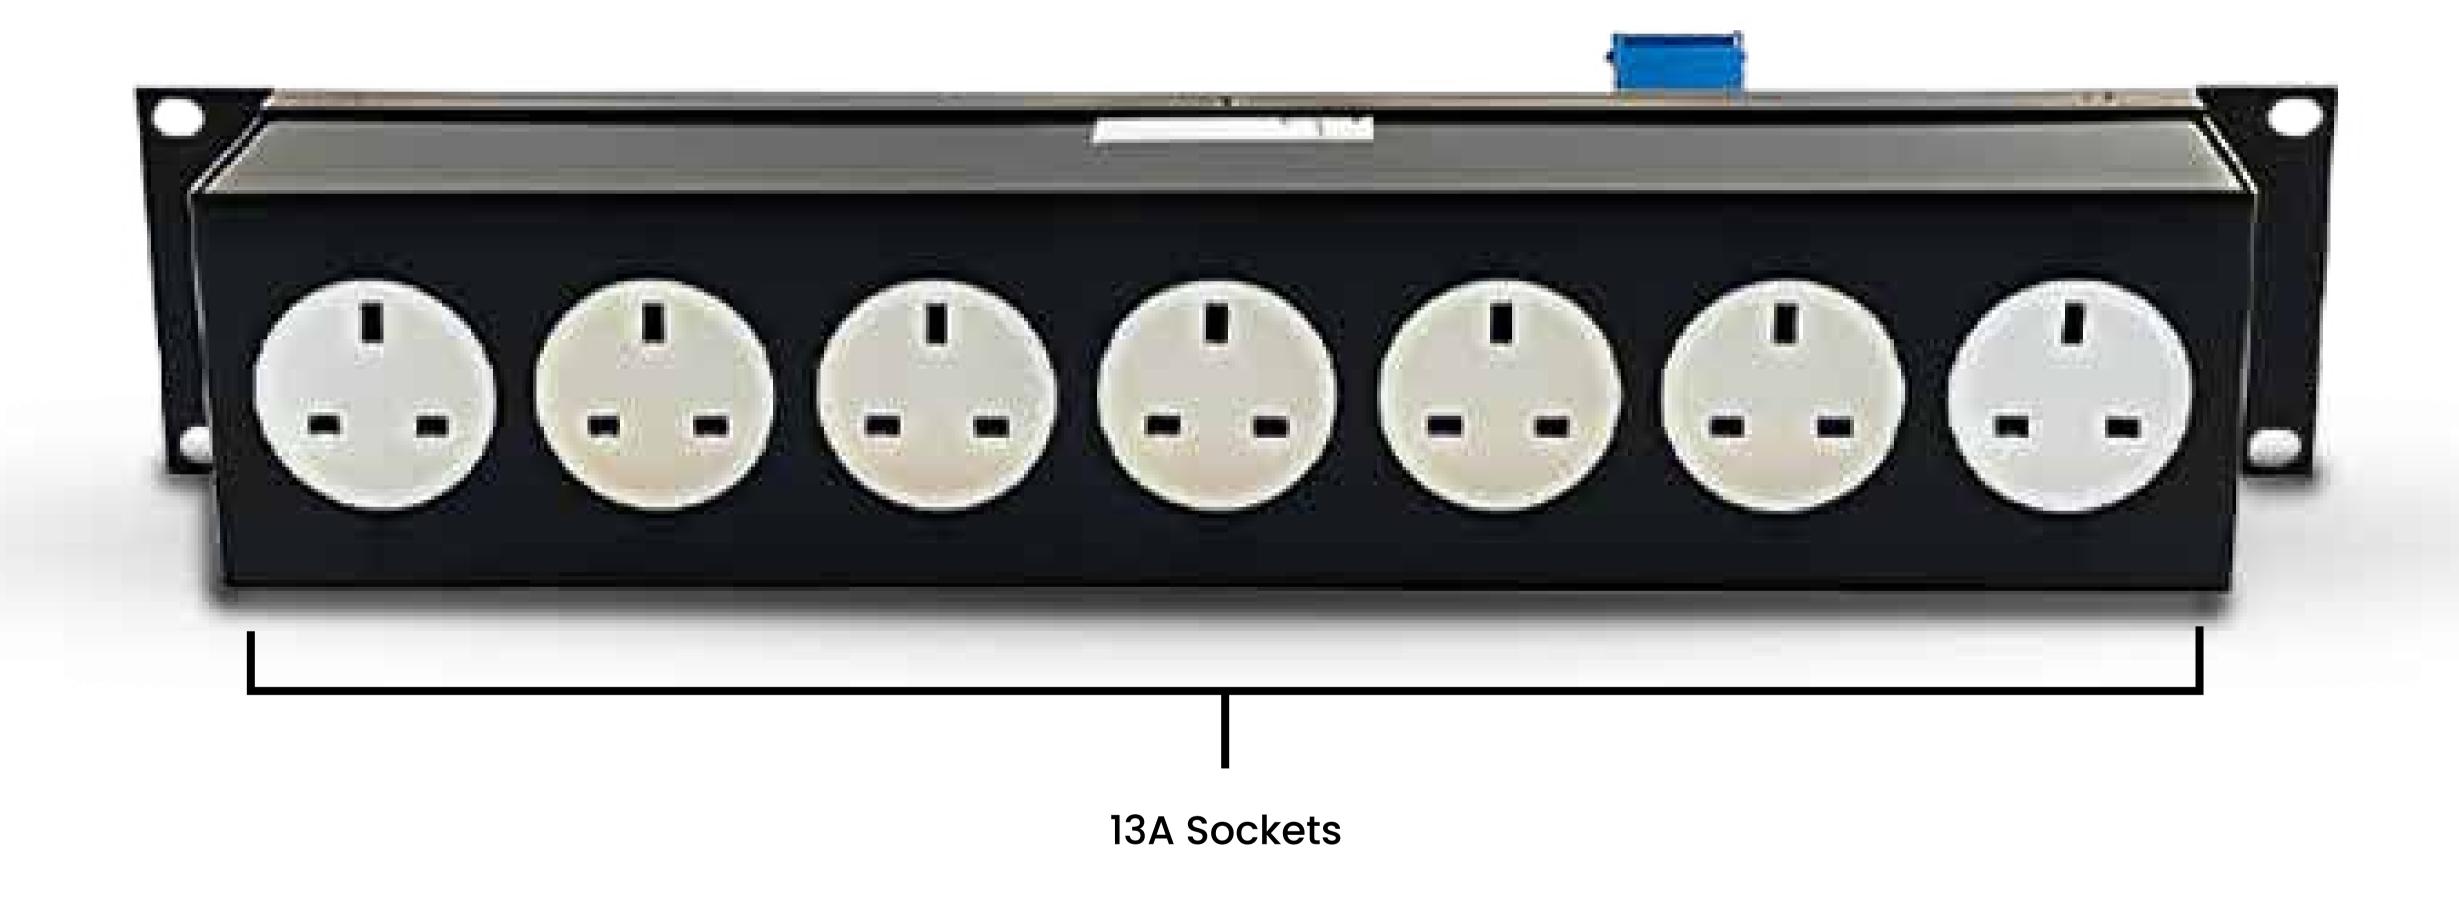

## 19" 2U 32 Amp Single Phase Power Distribution Unit with 13A Sockets

PD7-32

Experience the Kelsey difference. Our power distribution units are designed to meet the highest industry standards, providing you with a professional-grade solution that consistently delivers exceptional results. Don't settle for anything less than seamless operation and utmost convenience – choose Kelsey's rackmount power distribution units and elevate your power distribution capabilities to new heights.