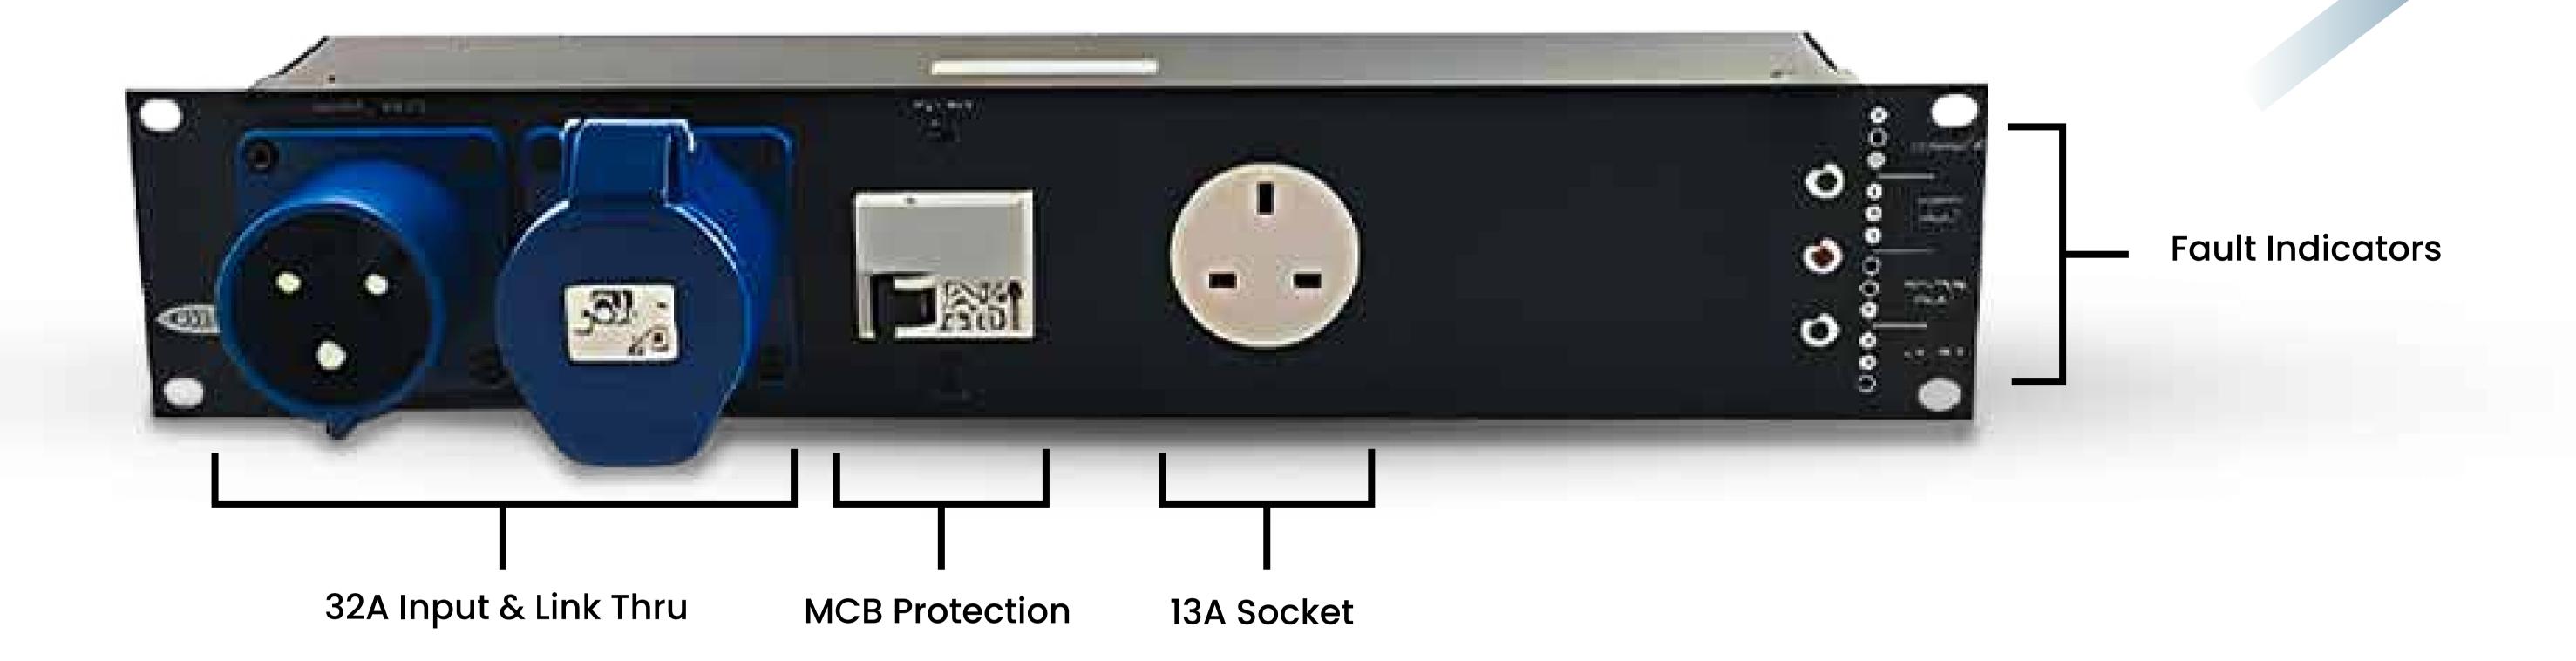

## 19" 2U 32 Amp Single Phase Power Distribution Unit with 13A Sockets

PD7-32

Experience the Kelsey difference. Our power distribution units are designed to meet the highest industry standards, providing you with a professional-grade solution that consistently delivers exceptional results. Don't settle for anything less than seamless operation and utmost convenience – choose Kelsey's rackmount power distribution units and elevate your power distribution capabilities to new heights.