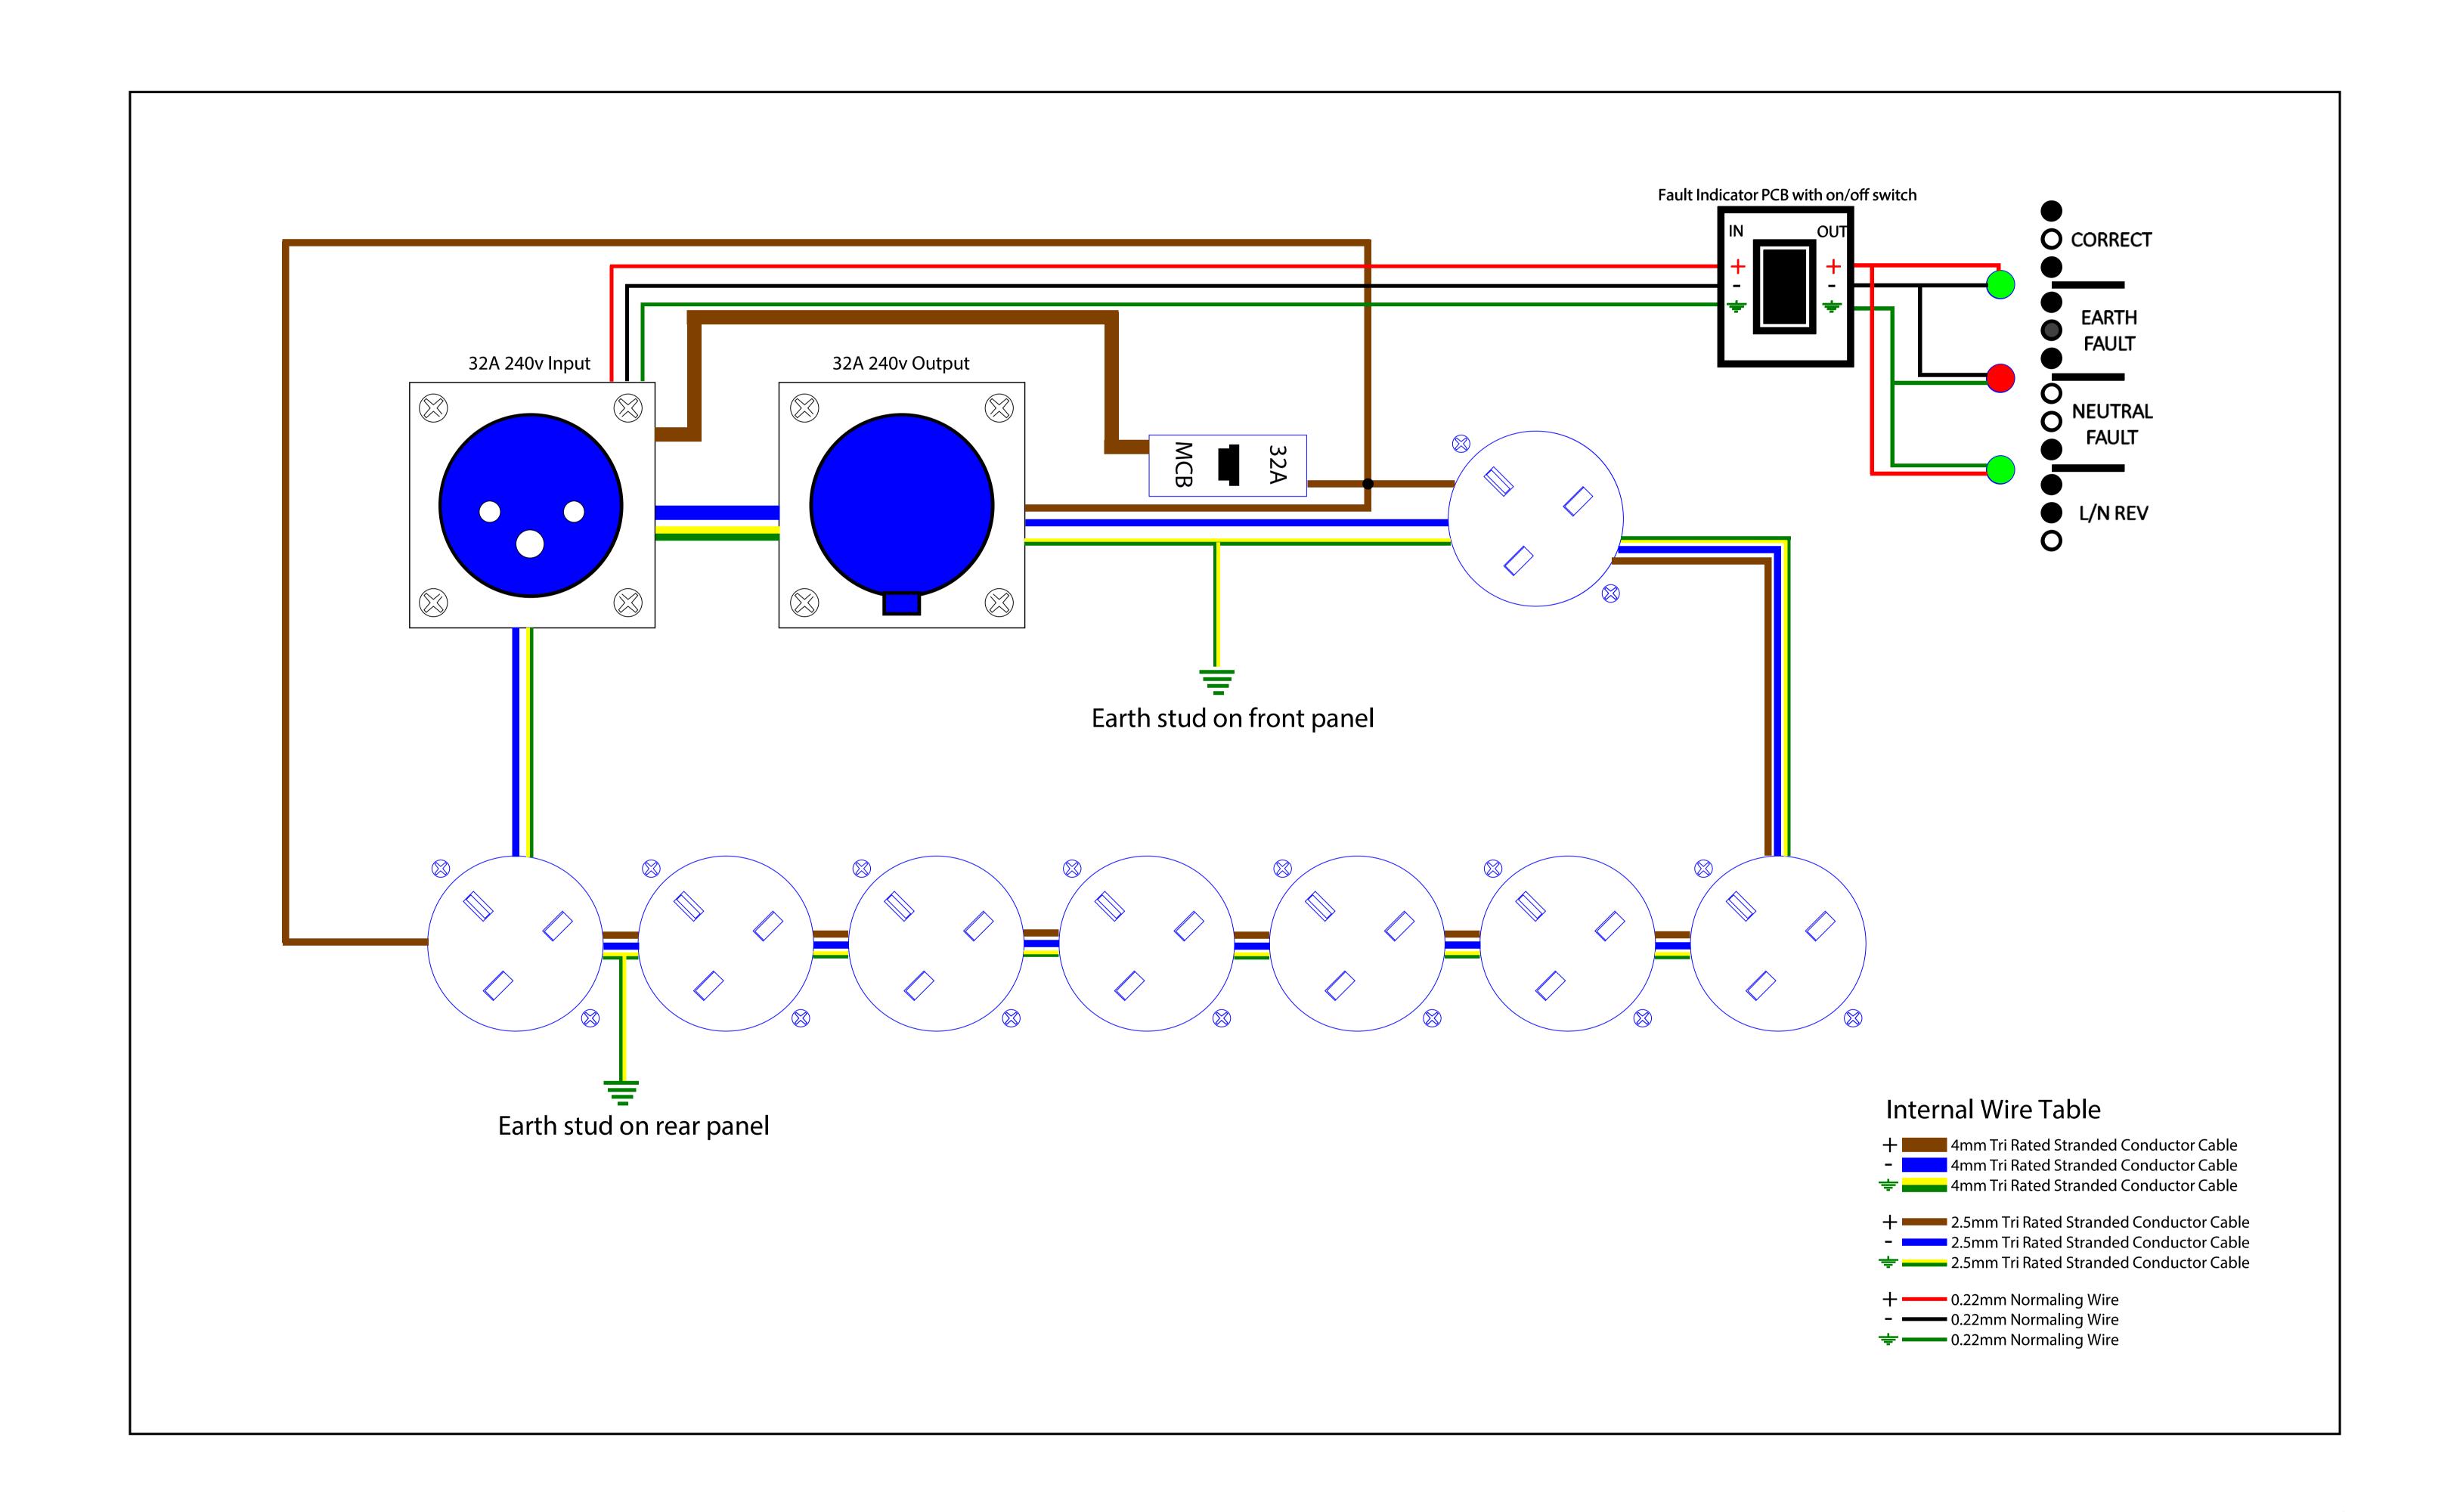

## 19" 2U 32 Amp Single Phase Power Distribution Unit with 13A Sockets

PD7-32



Experience the Kelsey difference. Our power distribution units are designed to meet the highest industry standards, providing you with a professional-grade solution that consistently delivers exceptional results. Don't settle for anything less than seamless operation and utmost convenience – choose Kelsey's rackmount power distribution units and elevate your power distribution capabilities to new heights.





## Specifications





Dimensions H88 x W485 x D80 MM Depth inc. Ceeforms 146 MM Net Weight 2.9KG





## Wiring Illustration