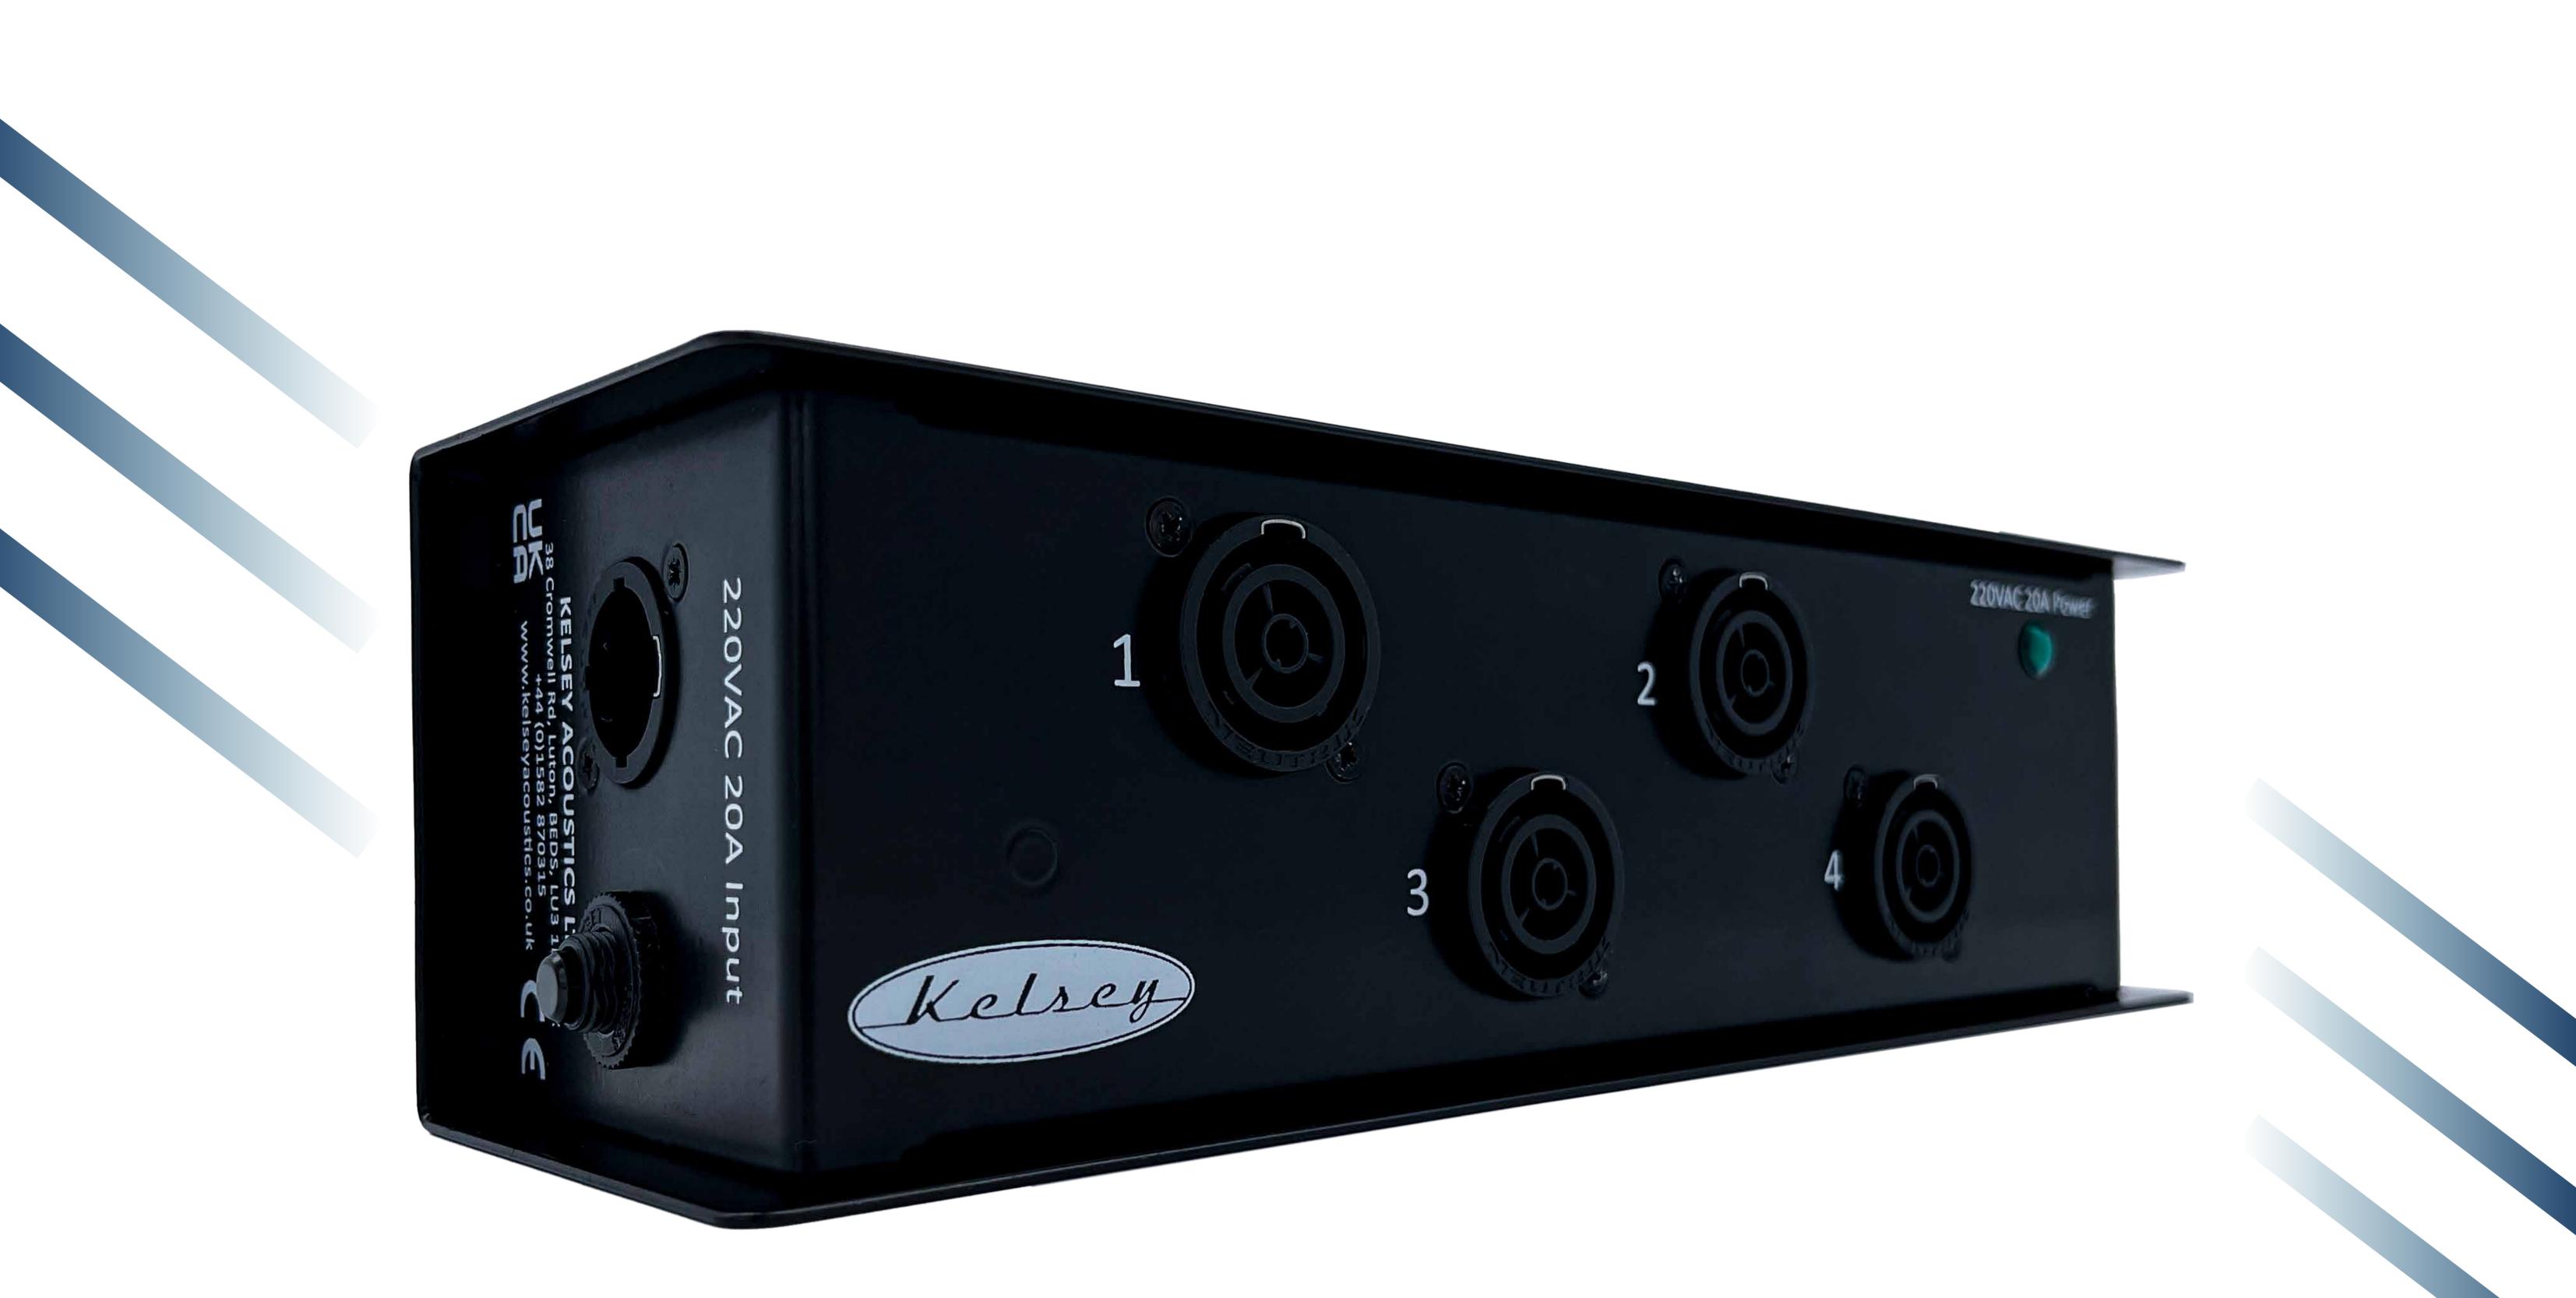

Mini distro with 20amp powerCON TRUEI input to 5x TRUEI Outputs, thermal protection, power indicator and M8 fixings for "flying".

PD-4T-M

Experience the Kelsey difference. Our power distribution units are designed to meet the highest industry standards, providing you with a professional-grade solution that consistently delivers exceptional results. Don't settle for anything less than seamless operation and utmost convenience – choose Kelsey's power distribution units and elevate your power distribution capabilities to new heights.