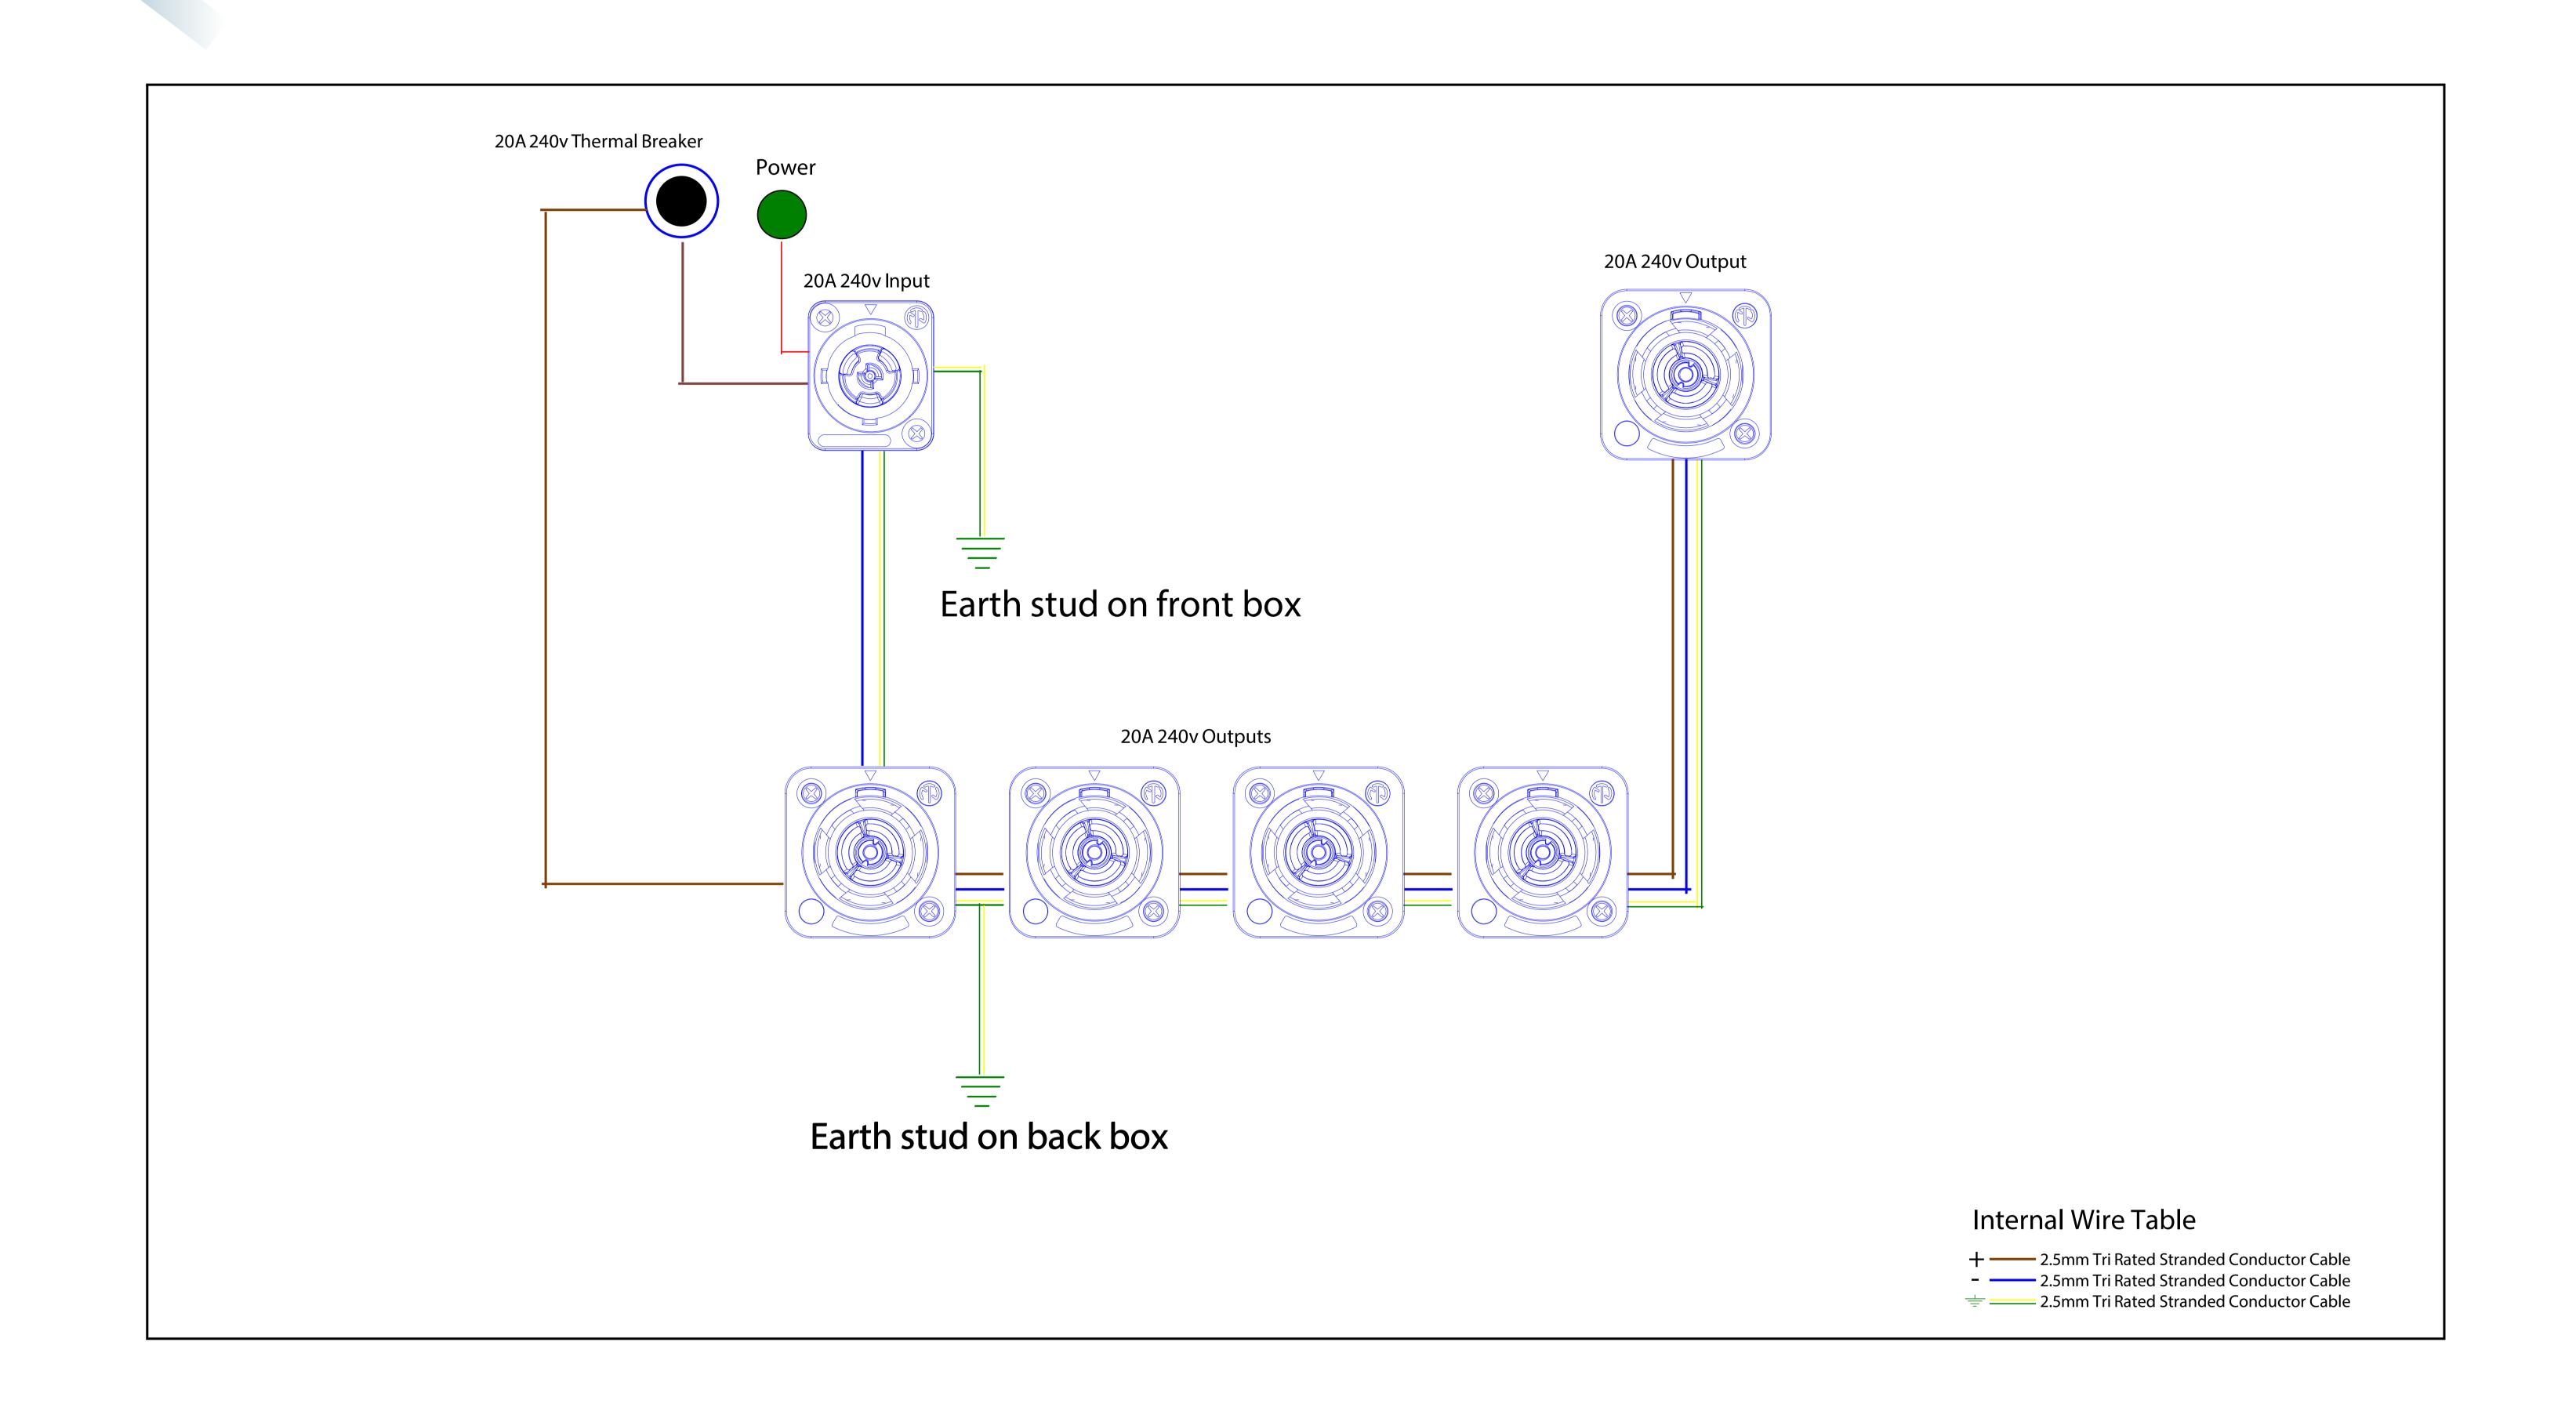

Mini distro with 20amp powerCON TRUEI input to 5x TRUEI Outputs, thermal protection, power indicator and M8 fixings for "flying".

PD-4T-M



Experience the Kelsey difference. Our power distribution units are designed to meet the highest industry standards, providing you with a professional-grade solution that consistently delivers exceptional results. Don't settle for anything less than seamless operation and utmost convenience – choose Kelsey's power distribution units and elevate your power distribution capabilities to new heights.

#### UK CA CE

#### www.kelseyacoustic.co.uk

# Specifications



Kelsey

#### Dimensions H90 x W271 x D79 MM

### Net Weight 1.1KG

### www.kelseyacoustic.co.uk





## Wiring Illustration





### www.kelseyacoustic.co.uk