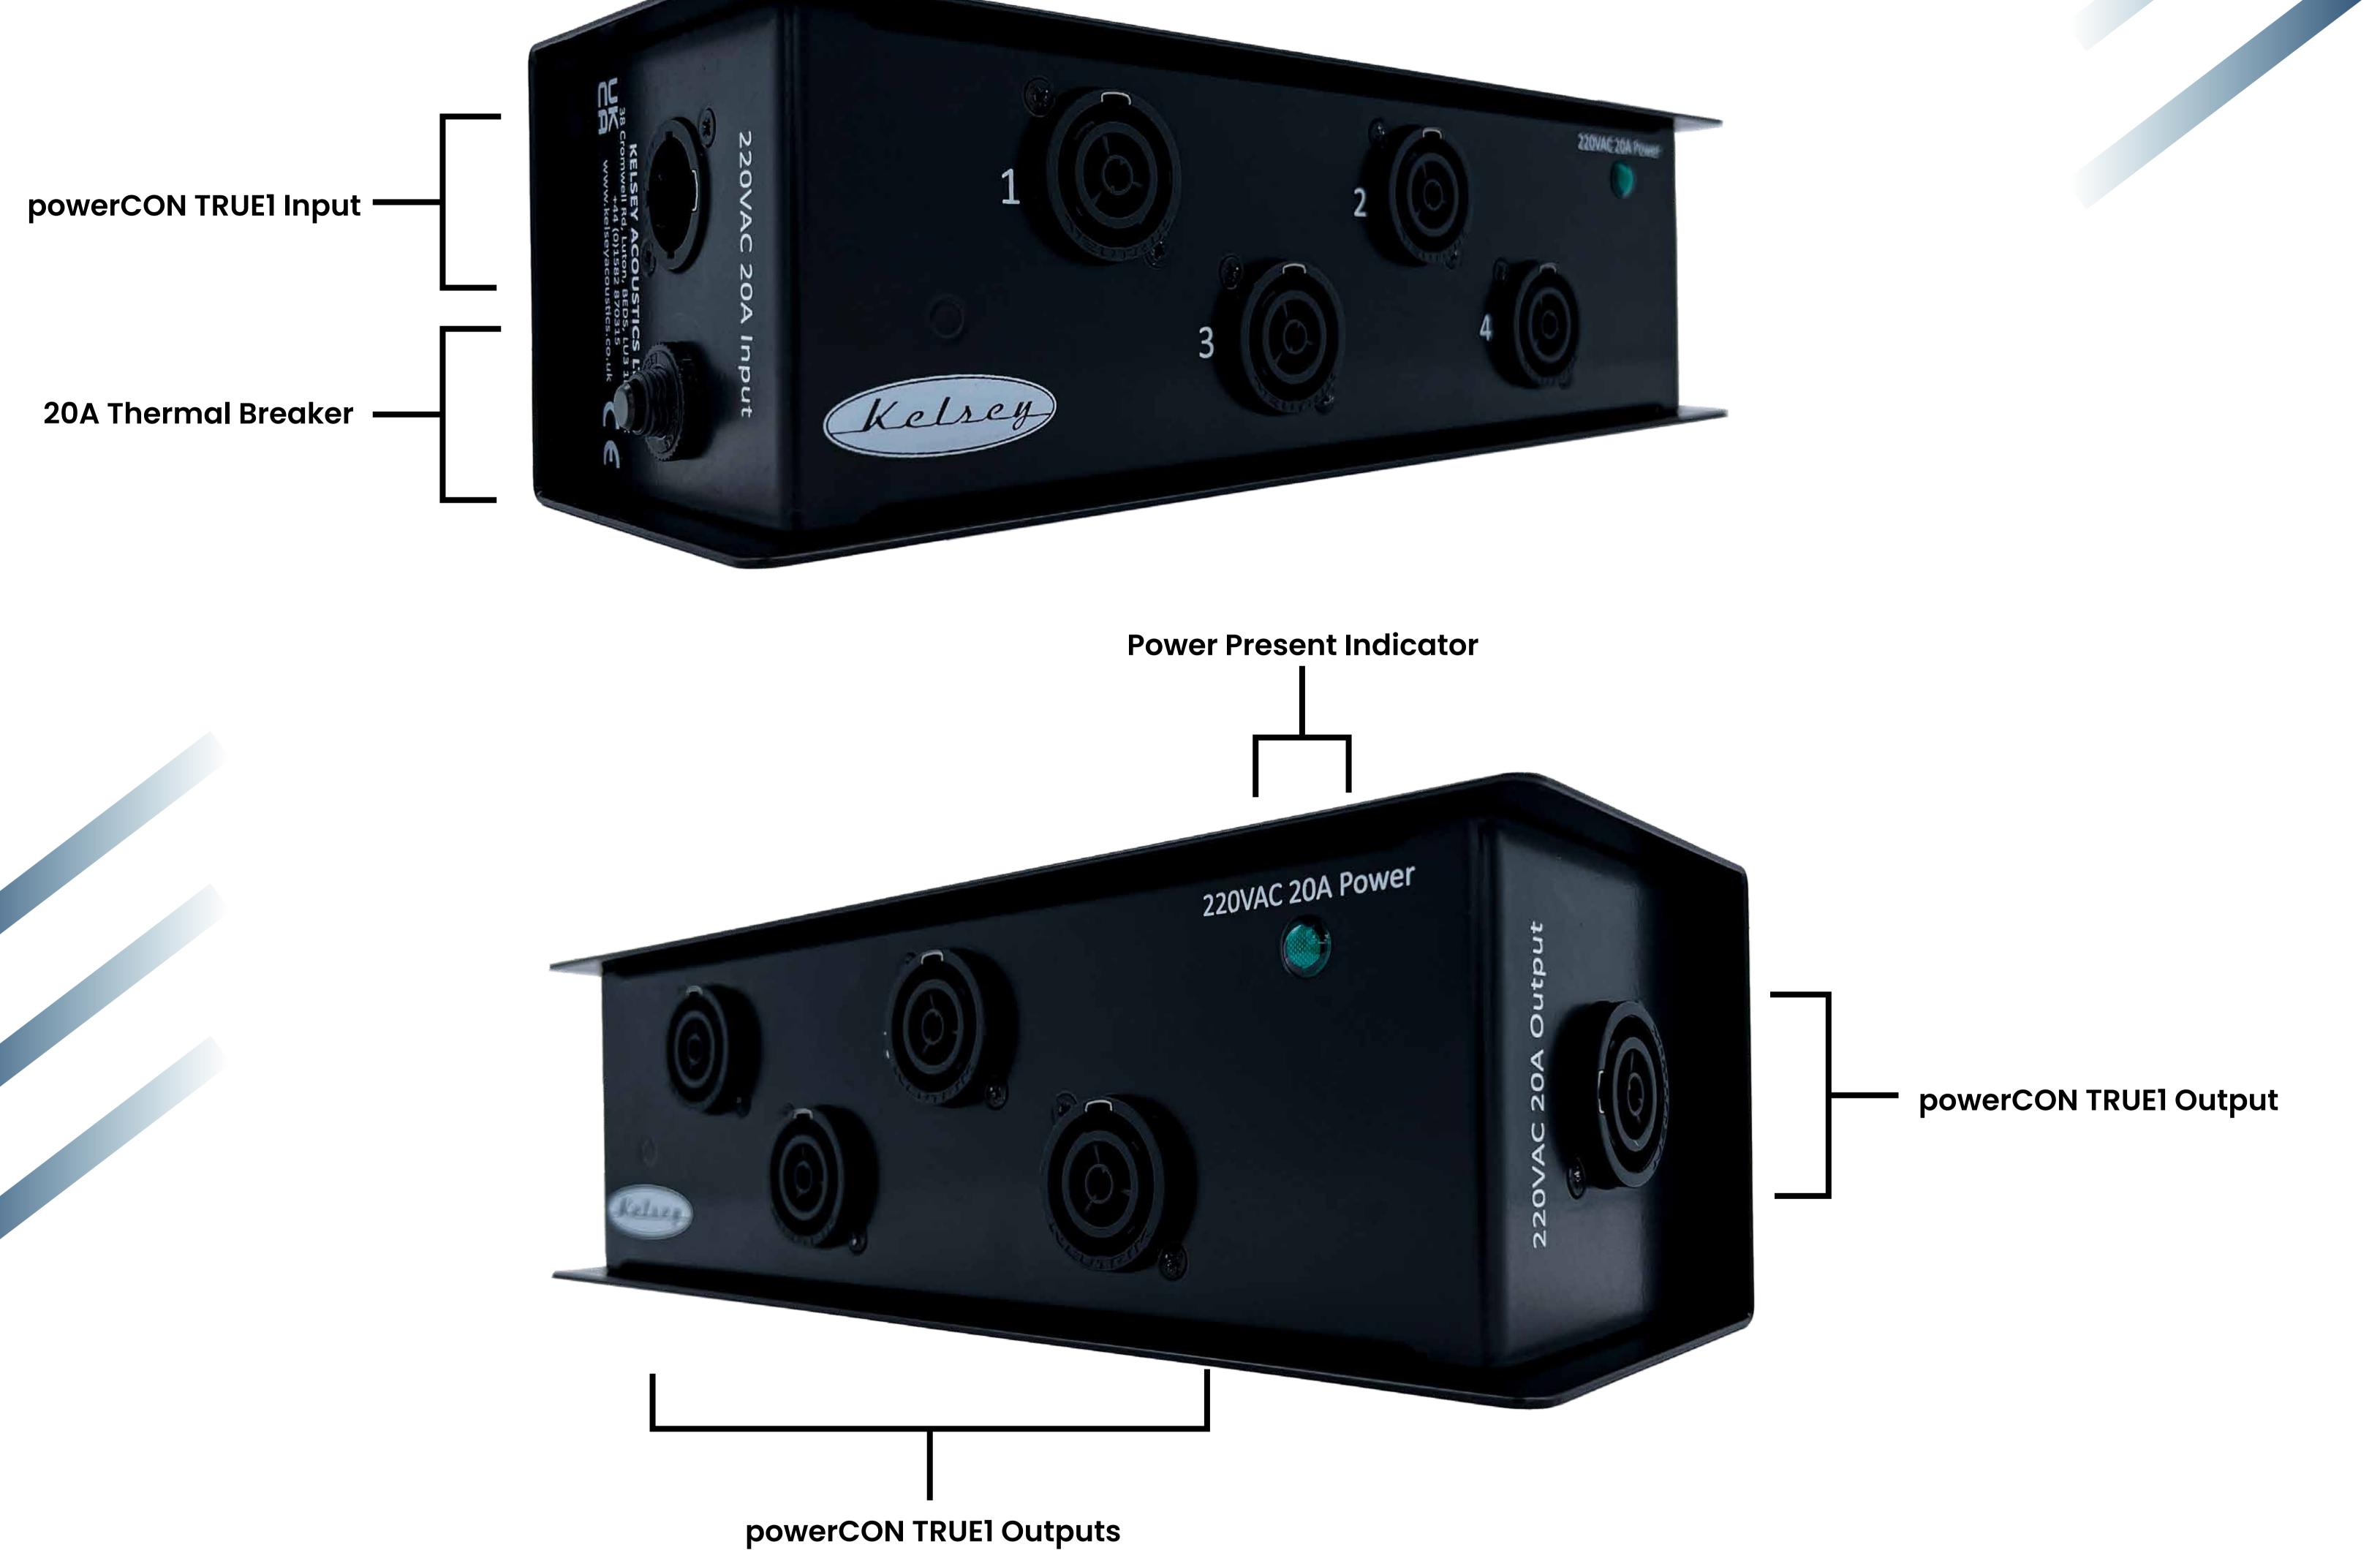

Mini distro with 20amp powerCON TRUEI input to 5x TRUEI Outputs, thermal protection, power indicator and M8 fixings for "flying".

PD-4T-M

Experience the Kelsey difference. Our power distribution units are designed to meet the highest industry standards, providing you with a professional-grade solution that consistently delivers exceptional results. Don't settle for anything less than seamless operation and utmost convenience – choose Kelsey's power distribution units and elevate your power distribution capabilities to new heights.