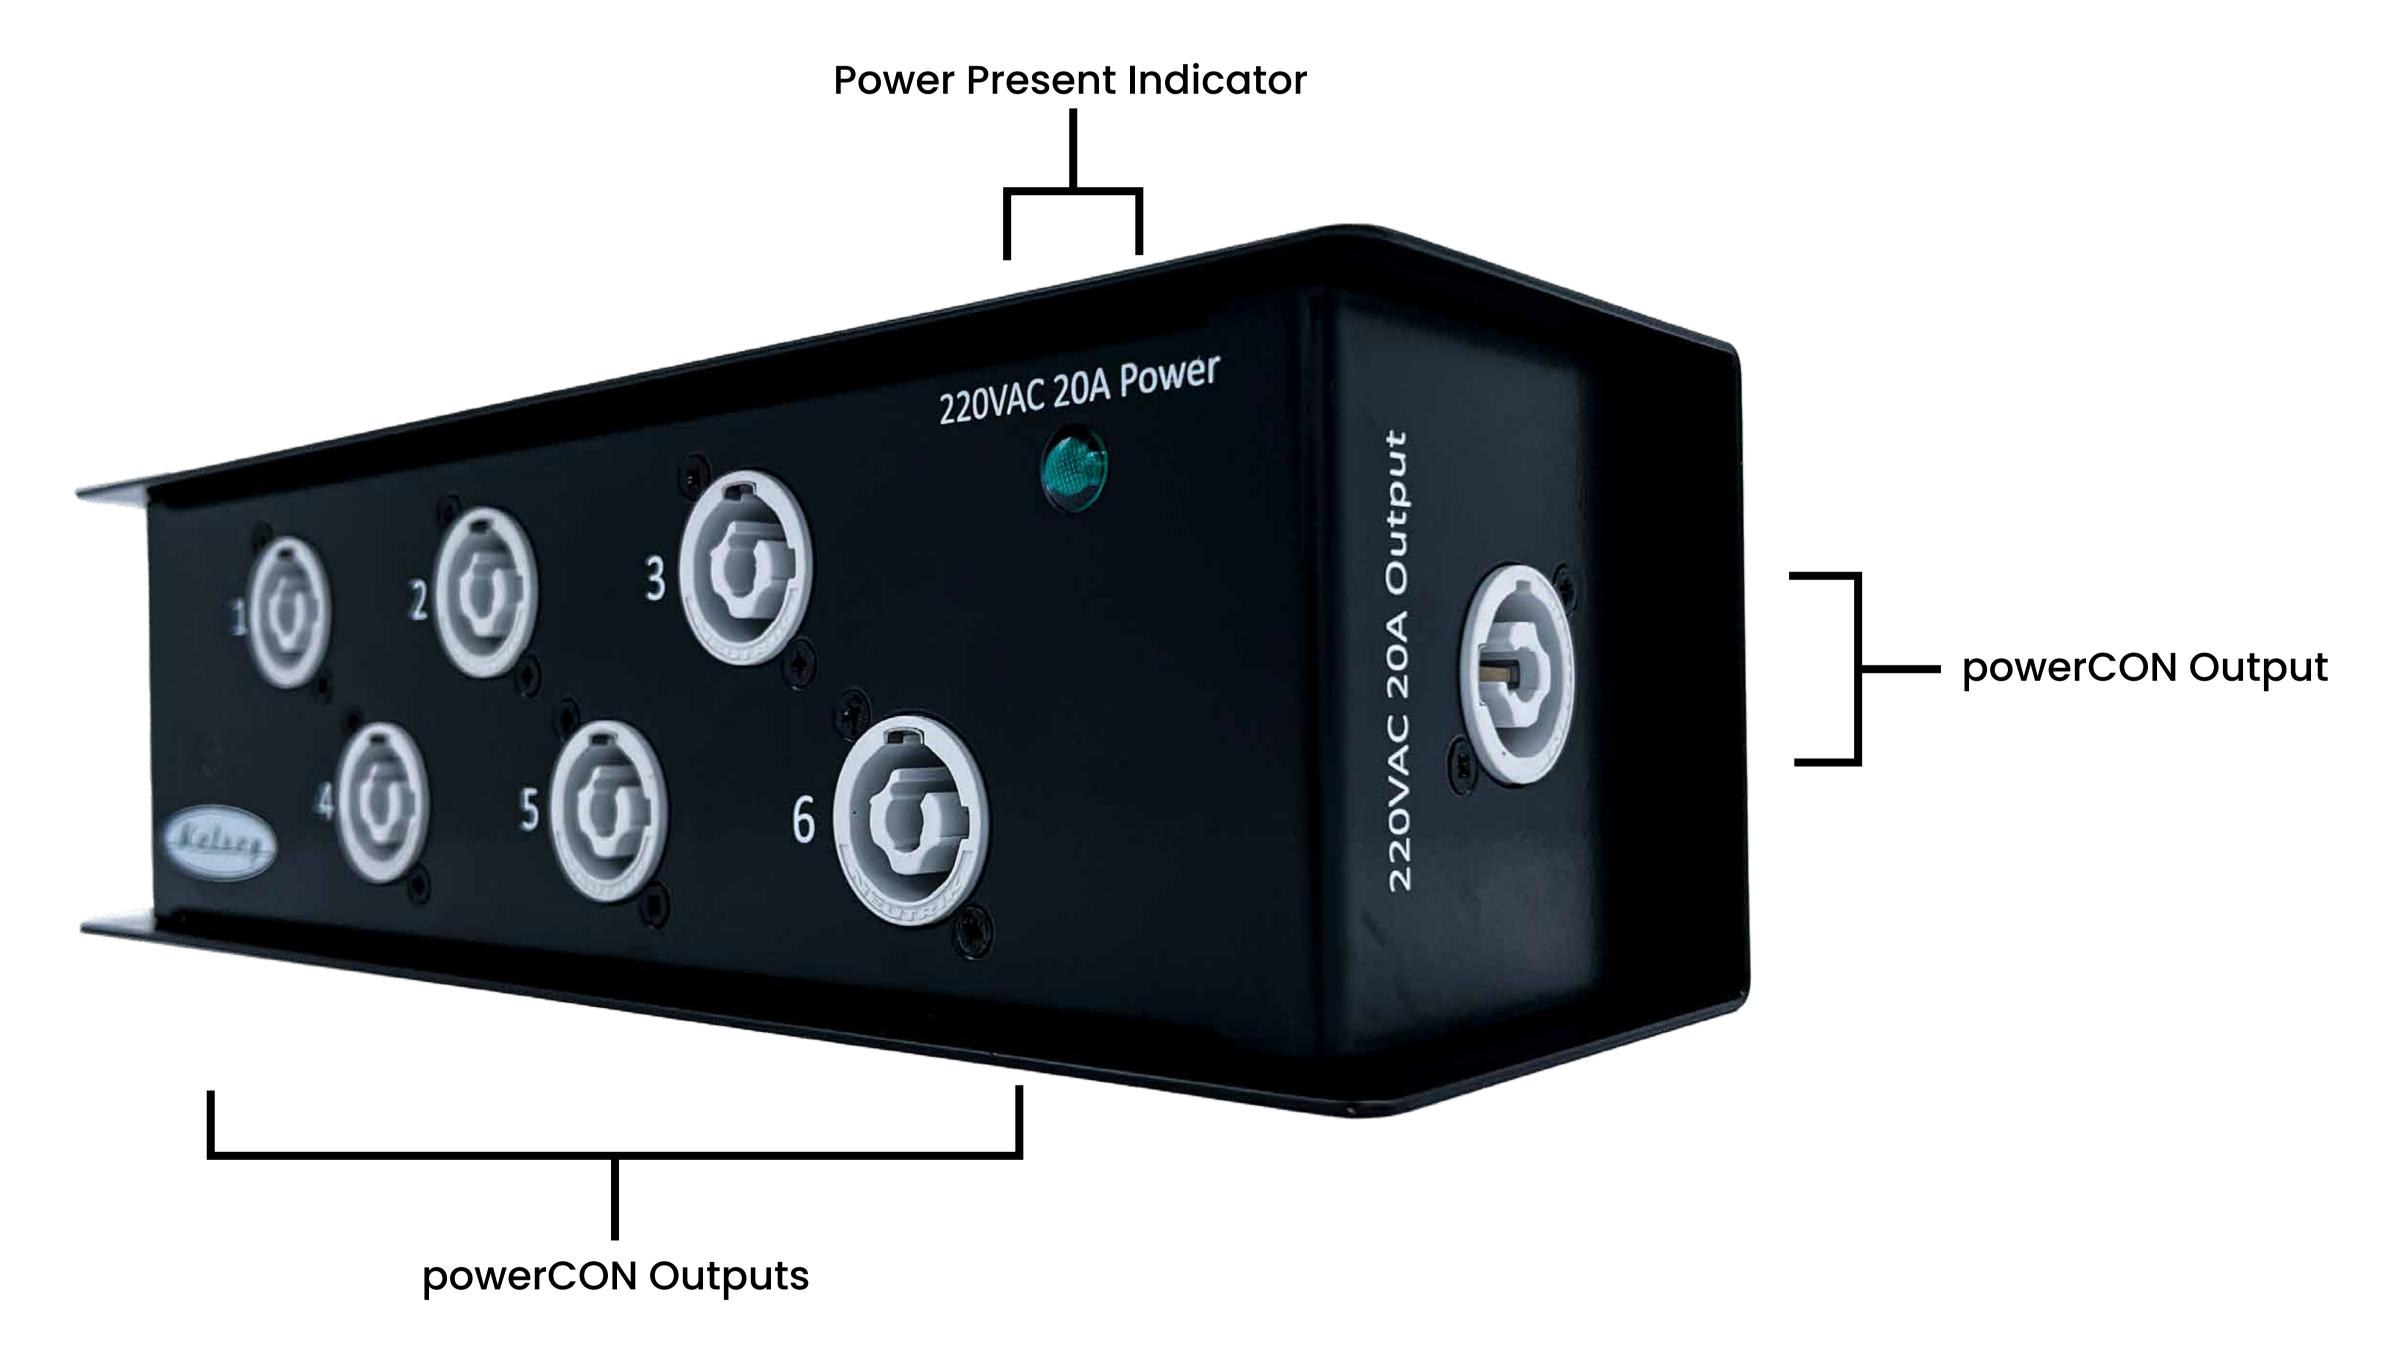

Mini distro with 20amp powerCON input to 7x powerCON Outputs, thermal protection, power indicator and M8 fixings for "flying".

PD-6P-M

Experience the Kelsey difference. Our power distribution units are designed to meet the highest industry standards, providing you with a professional-grade solution that consistently delivers exceptional results. Don't settle for anything less than seamless operation and utmost convenience – choose Kelsey's power distribution units and elevate your power distribution capabilities to new heights.