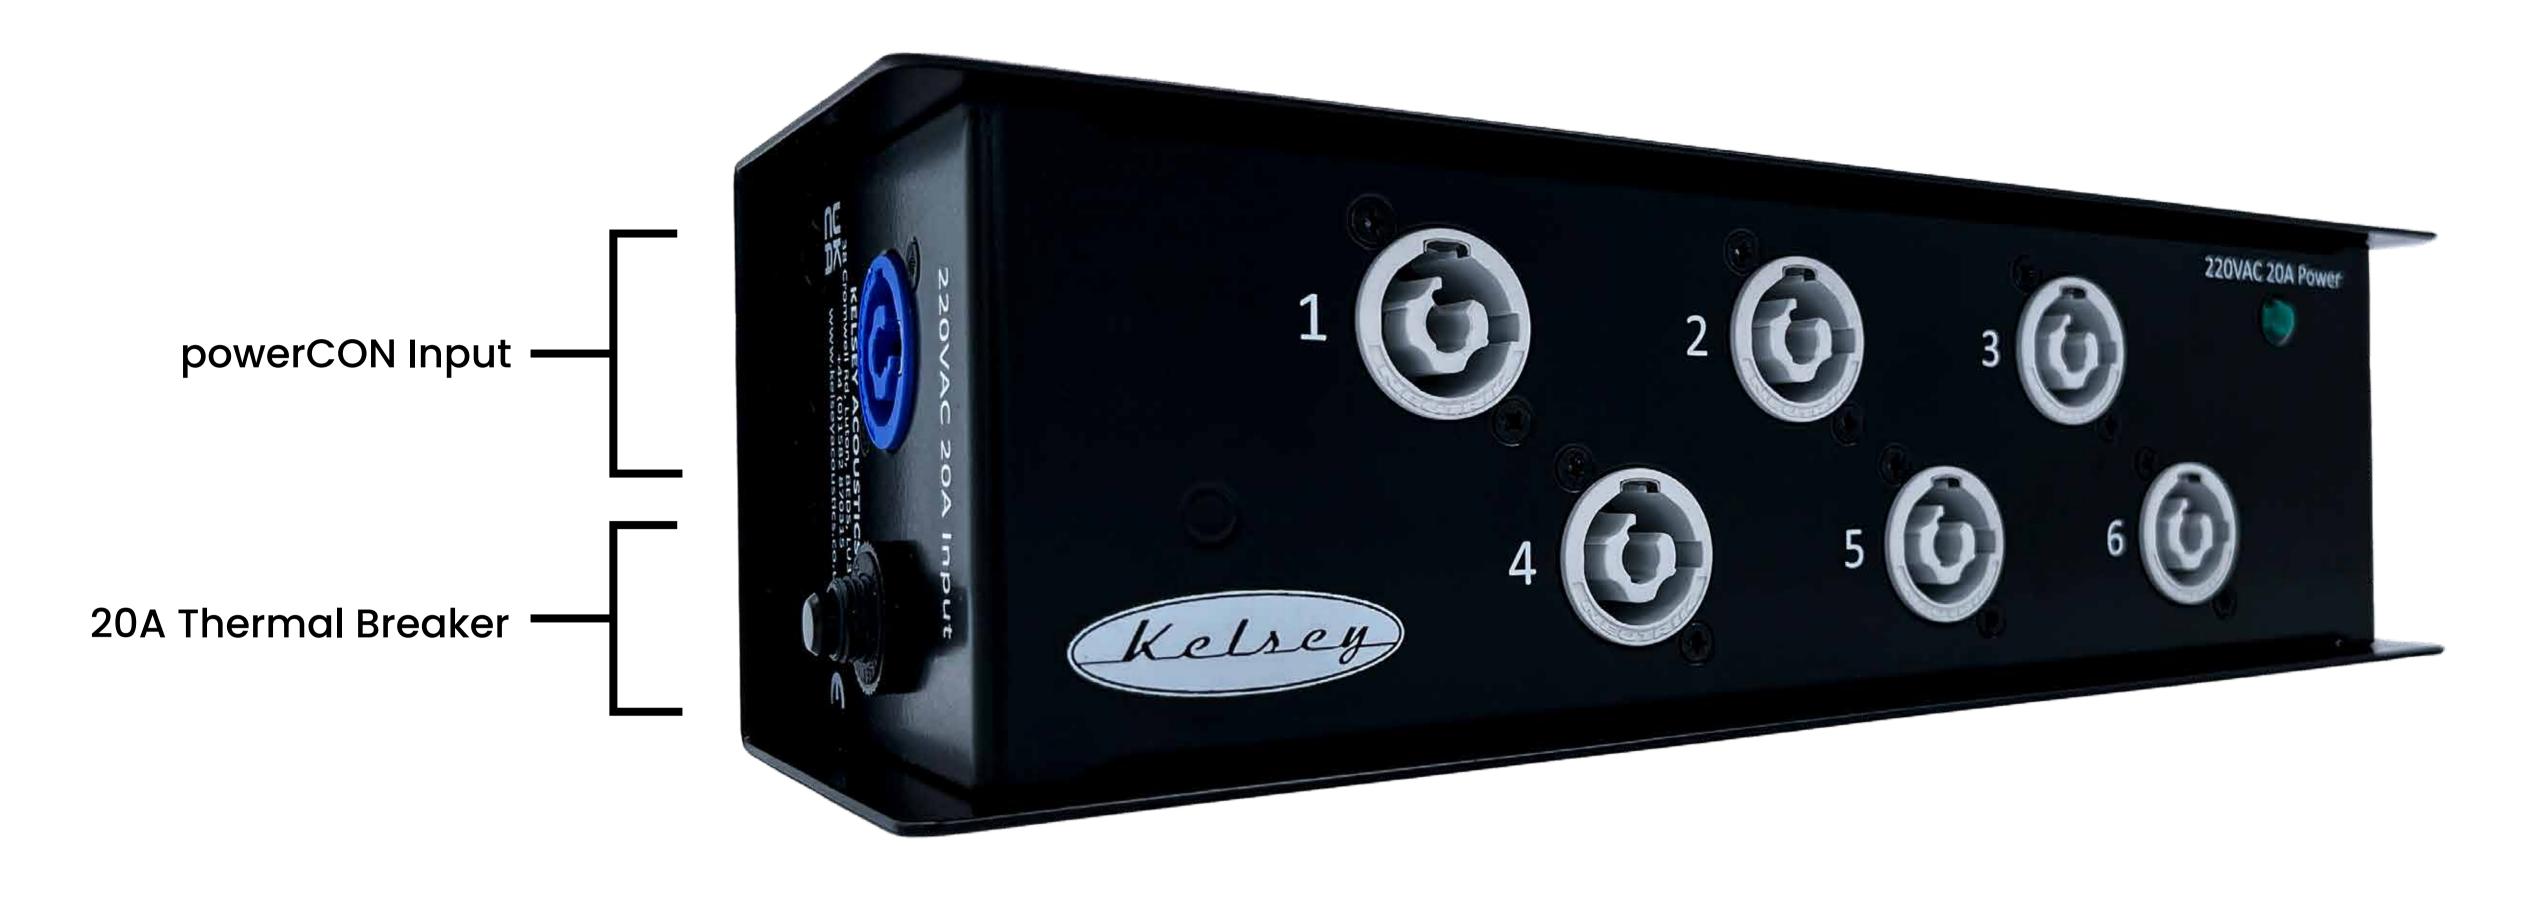

Mini distro with 20amp powerCON input to 7x powerCON Outputs, thermal protection, power indicator and M8 fixings for "flying".

PD-6P-M

Experience the Kelsey difference. Our power distribution units are designed to meet the highest industry standards, providing you with a professional-grade solution that consistently delivers exceptional results. Don't settle for anything less than seamless operation and utmost convenience – choose Kelsey's power distribution units and elevate your power distribution capabilities to new heights.