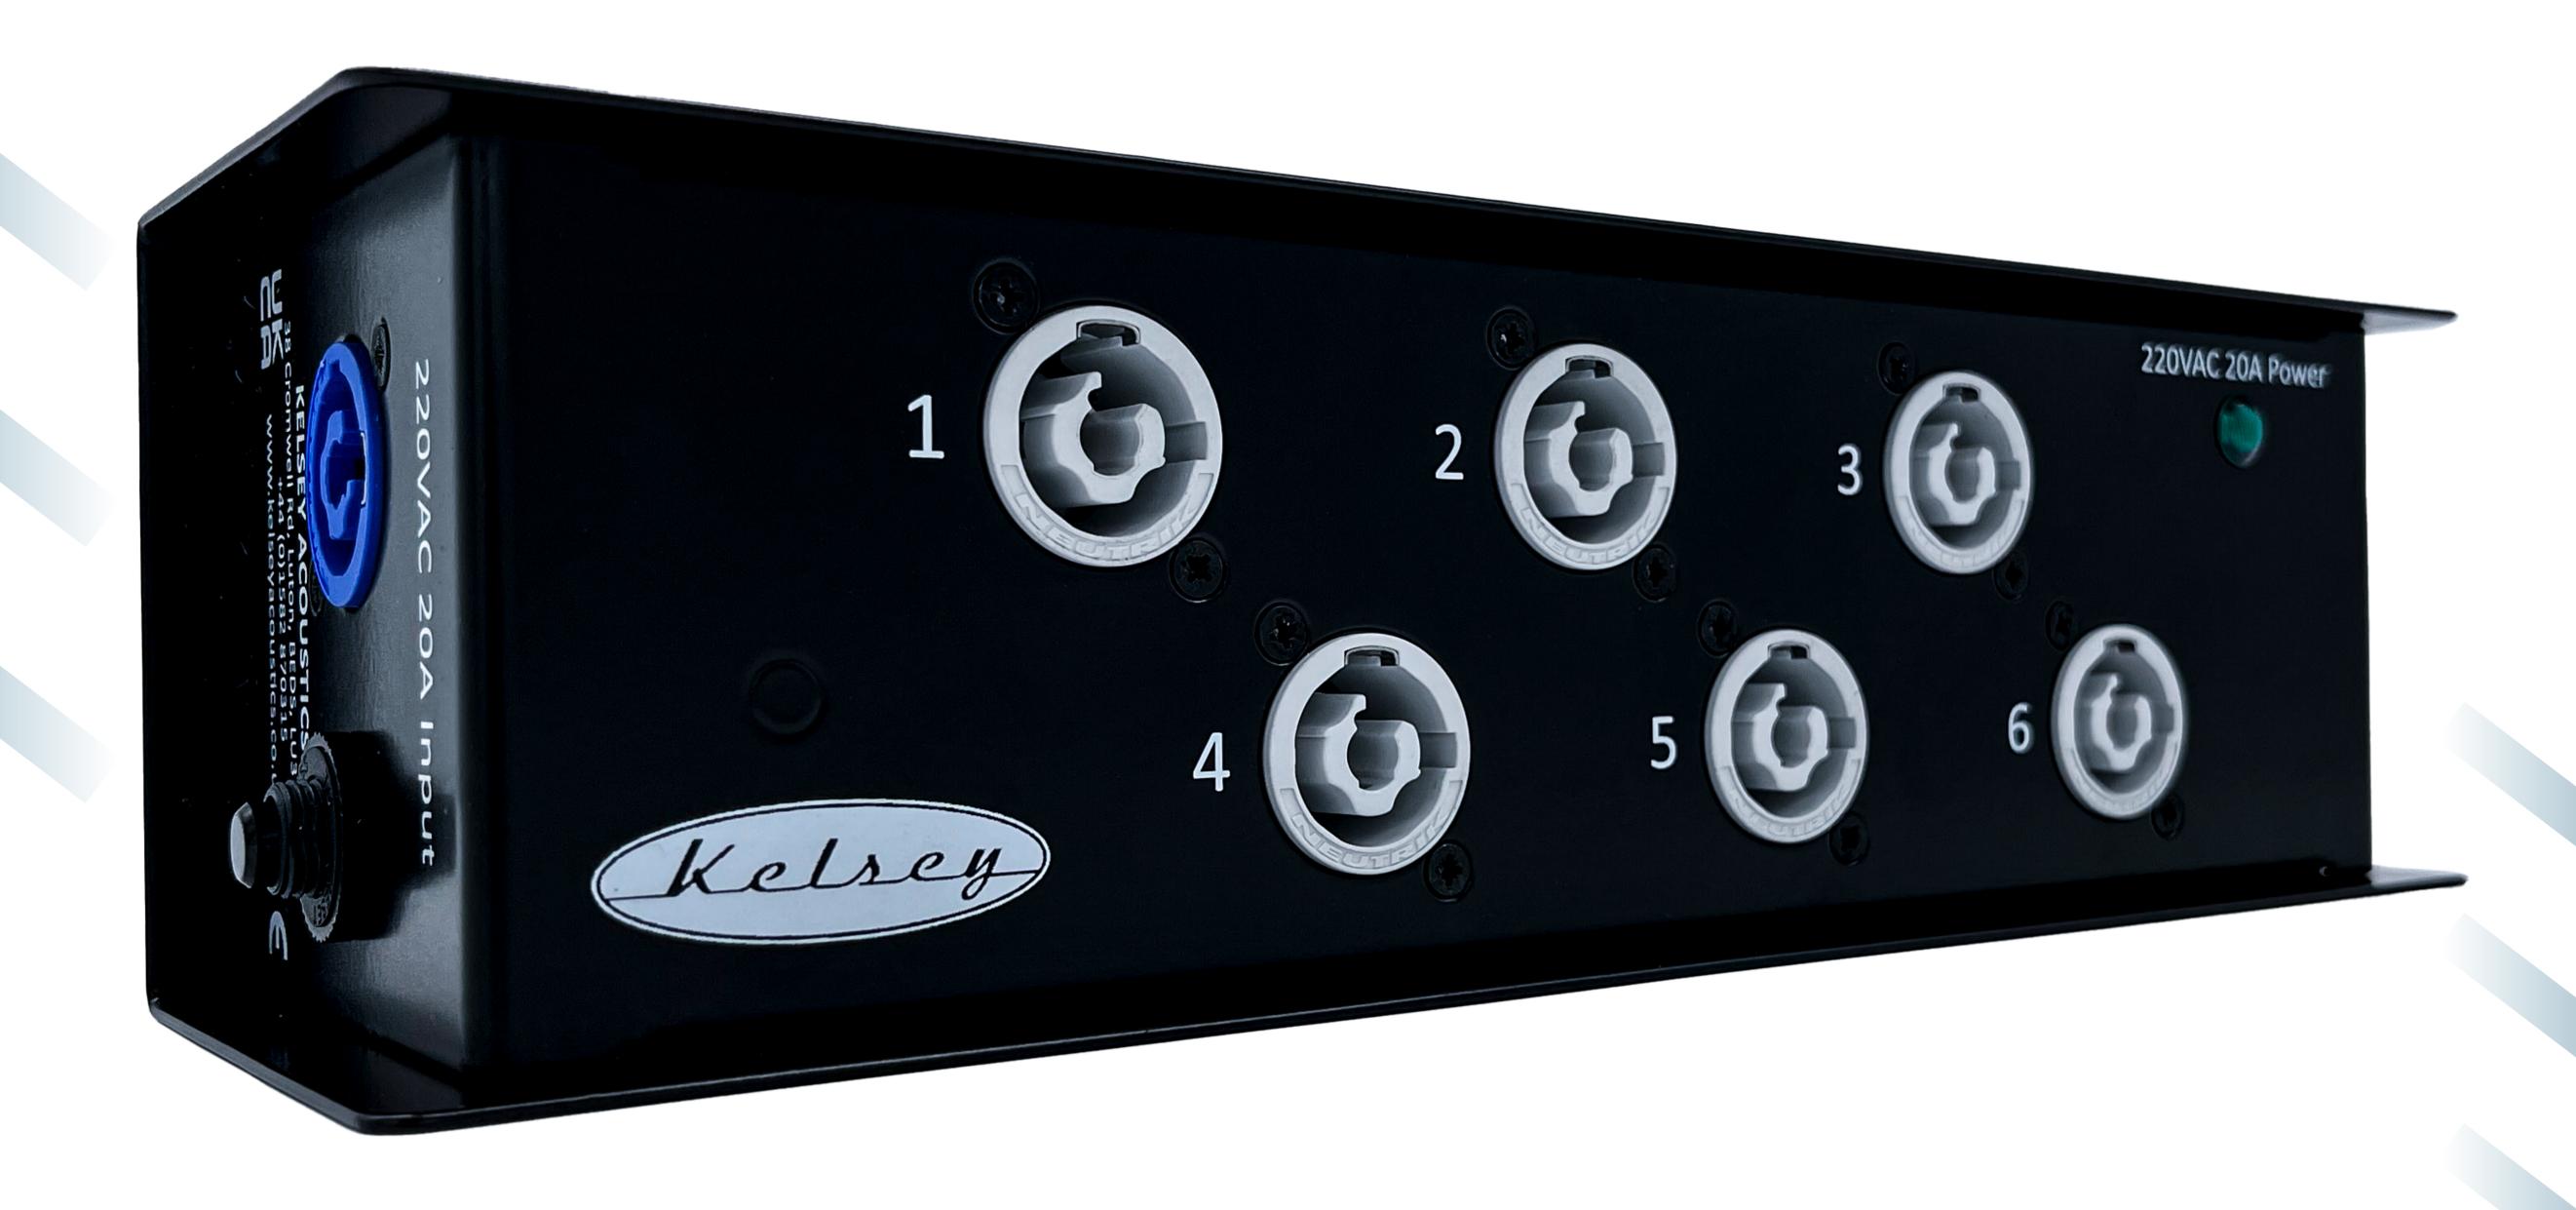

Mini distro with 20amp powerCON input to 7x powerCON Outputs, thermal protection, power indicator and M8 fixings for "flying".

PD-6P-M

Experience the Kelsey difference. Our power distribution units are designed to meet the highest industry standards, providing you with a professional-grade solution that consistently delivers exceptional results. Don't settle for anything less than seamless operation and utmost convenience – choose Kelsey's power distribution units and elevate your power distribution capabilities to new heights.