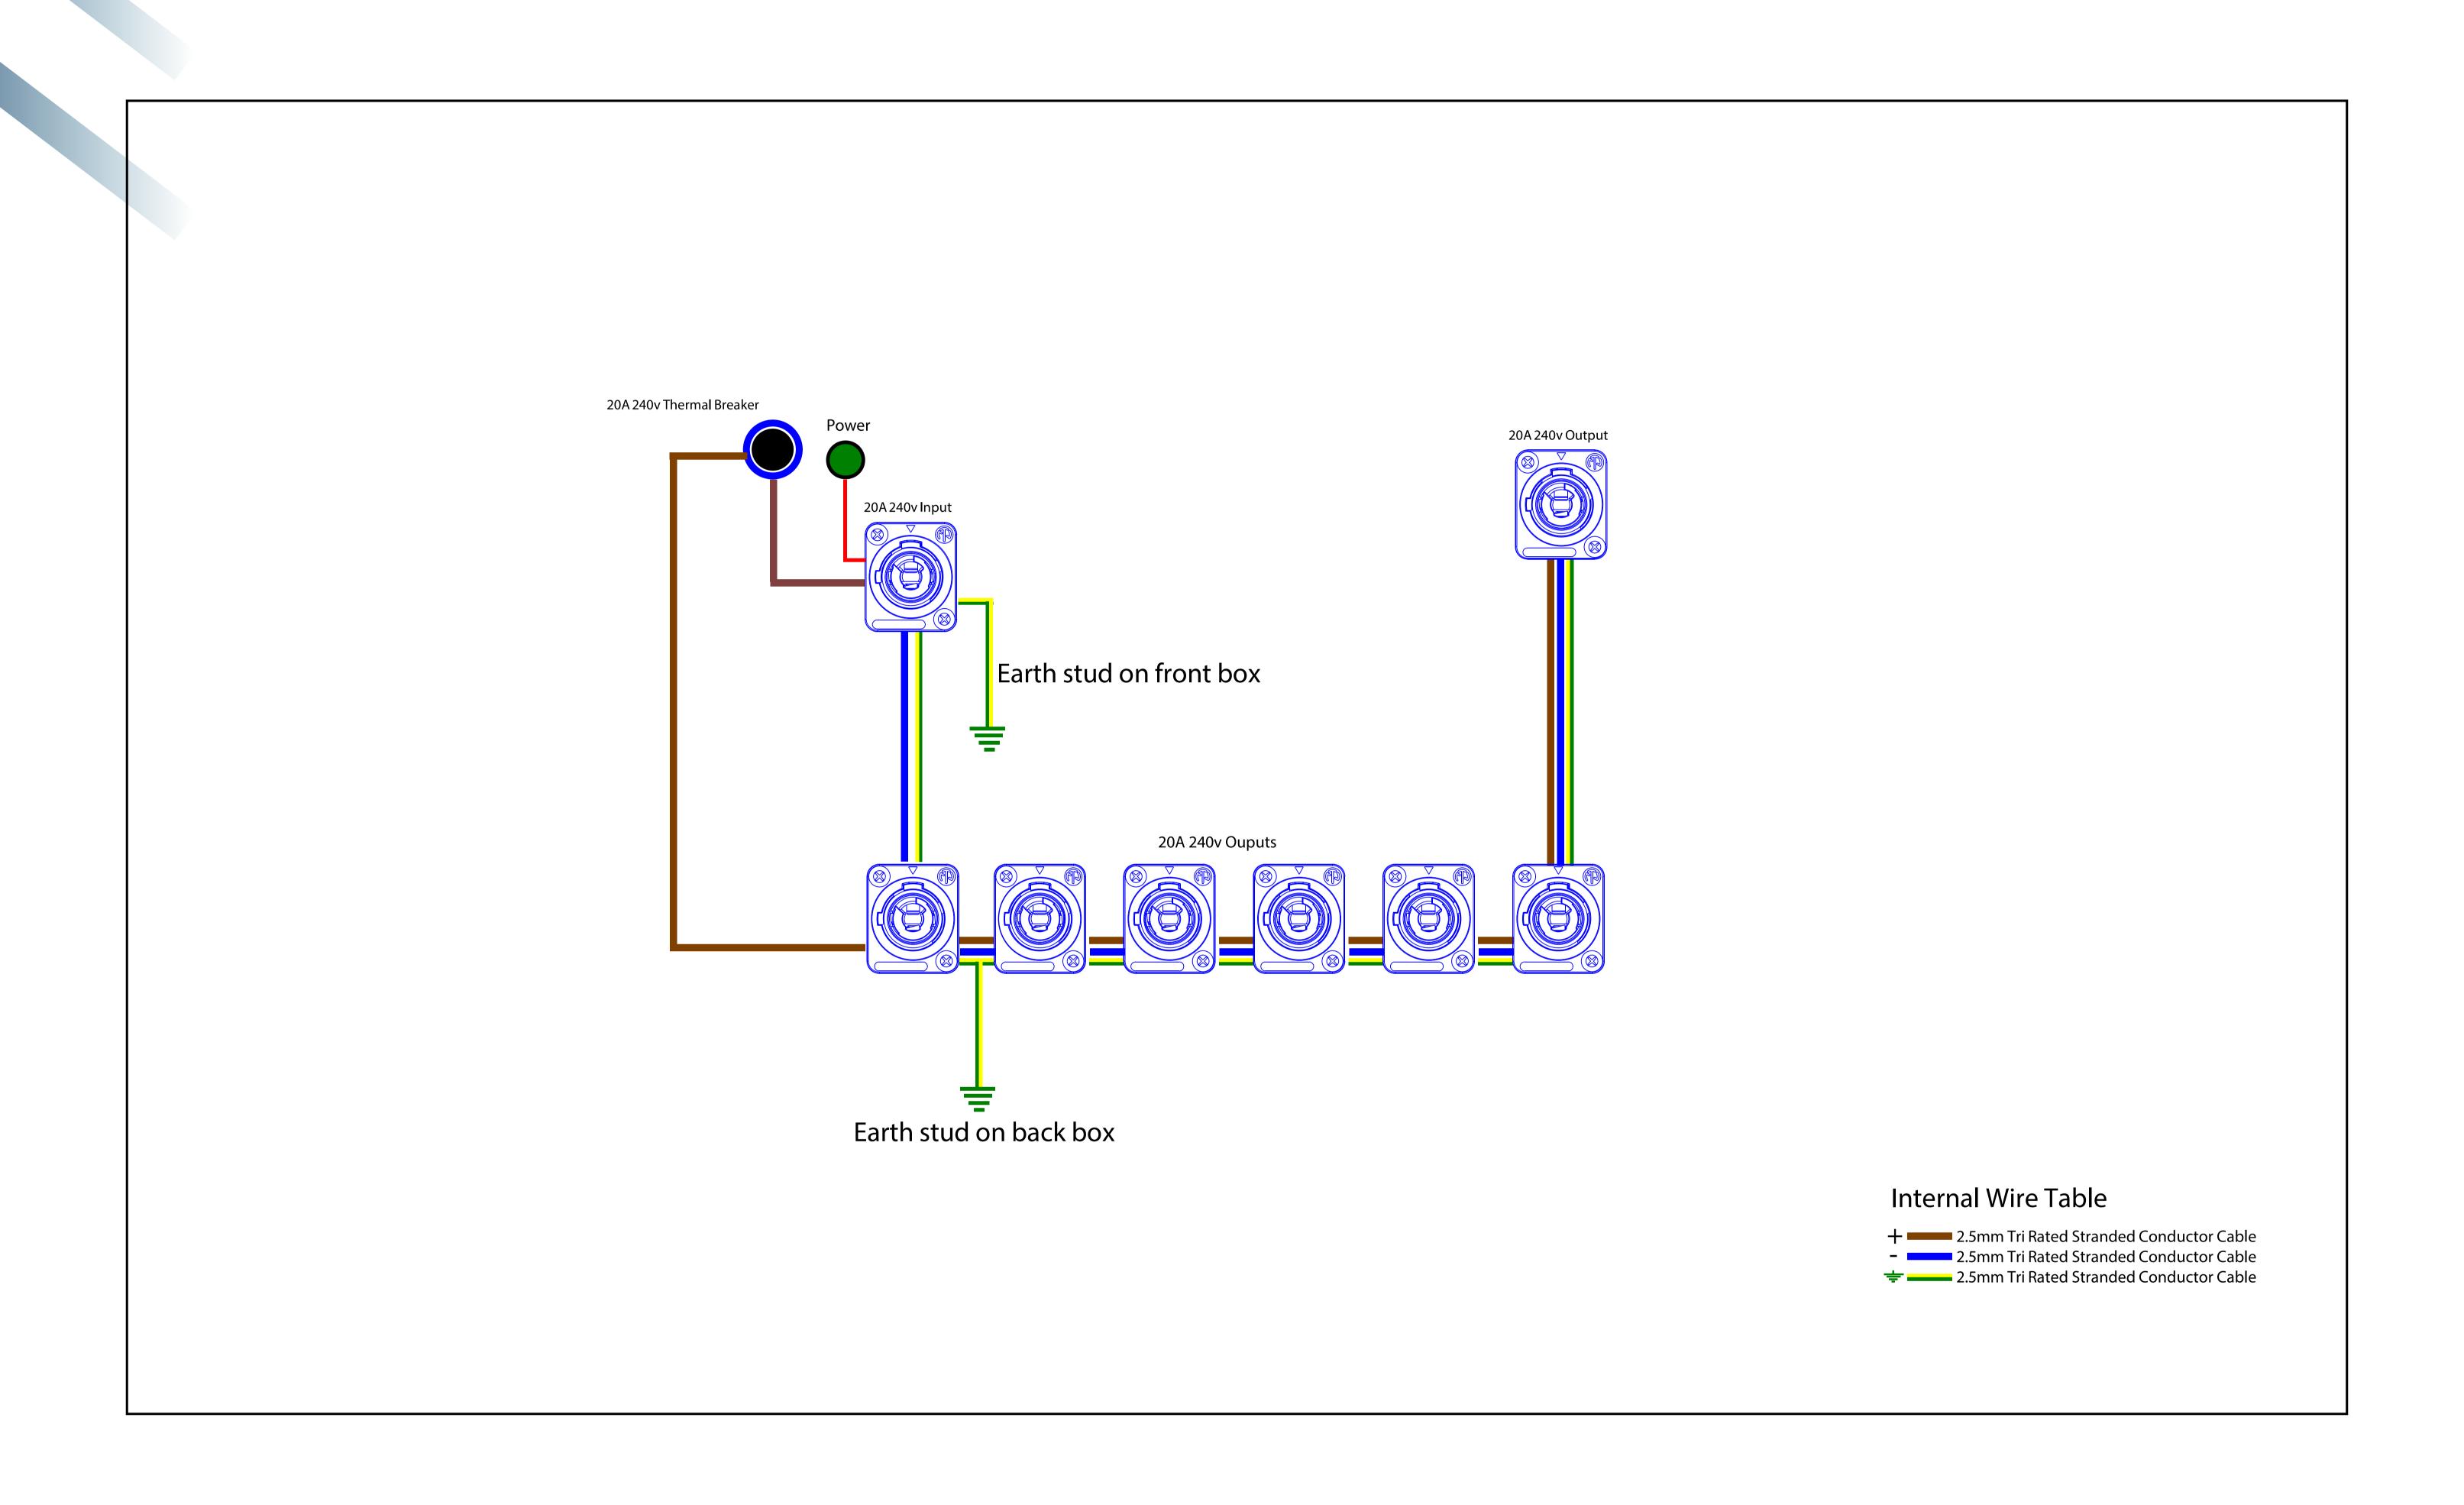

Mini distro with 20amp powerCON input to 7x powerCON Outputs, thermal protection, power indicator and M8 fixings for "flying".

PD-6P-M



Experience the Kelsey difference. Our power distribution units are designed to meet the highest industry standards, providing you with a professional-grade solution that consistently delivers exceptional results. Don't settle for anything less than seamless operation and utmost convenience – choose Kelsey's power distribution units and elevate your power distribution capabilities to new heights.





## Specifications





Dimensions H90 x W271 x D79 MM Net Weight 1.1KG





## Wiring Illustration