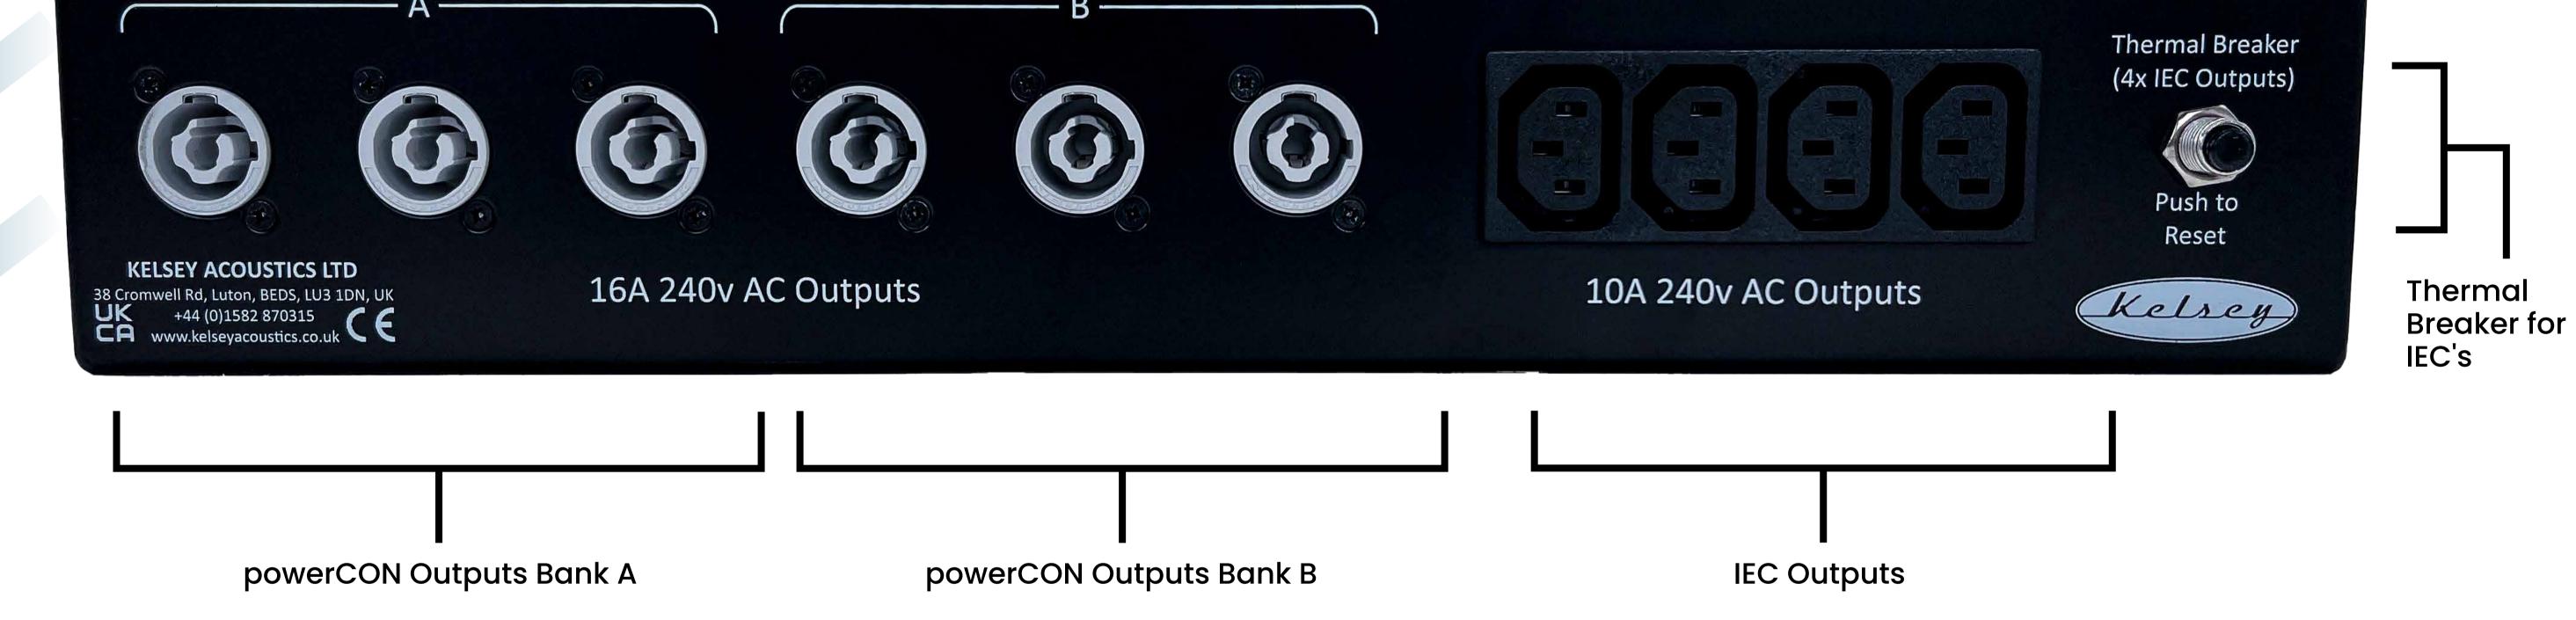

2U 19" 32A single phase Ceeform in to 32A Ceeform out, 6x powerCON, 1x 13a & 4x IEC sockets, with power present indicator.

PD32-6P

Experience the Kelsey difference. Our power distribution units are designed to meet the highest industry standards, providing you with a professional-grade solution that consistently delivers exceptional results. Don't settle for anything less than seamless operation and utmost convenience – choose Kelsey's rackmount power distribution units and elevate your power distribution capabilities to new heights.

# Specifications

Kelsey