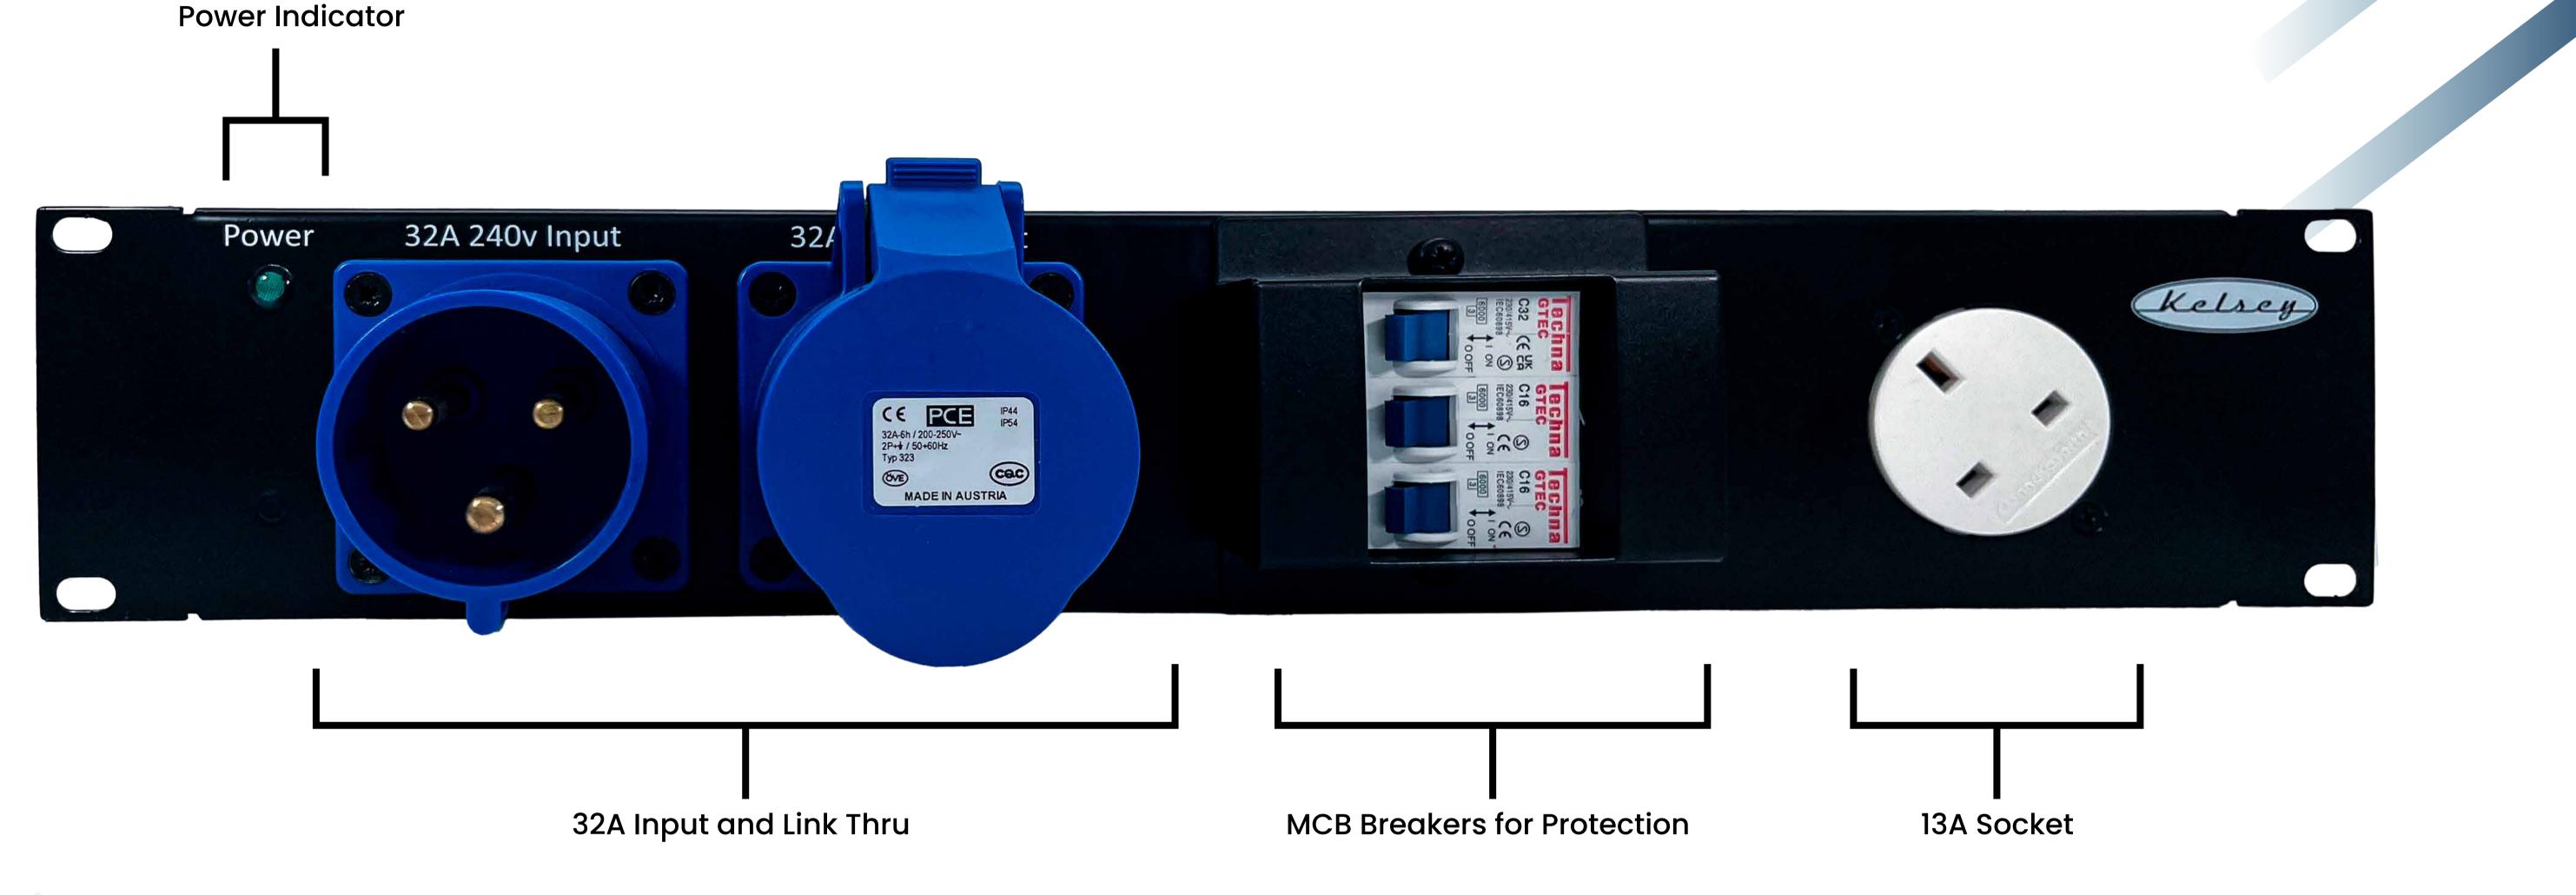

2U 19" 32A single phase Ceeform in to 32A Ceeform out, 6x powerCON, 1x 13a & 4x IEC sockets, with power present indicator.

PD32-6P

Experience the Kelsey difference. Our power distribution units are designed to meet the highest industry standards, providing you with a professional-grade solution that consistently delivers exceptional results. Don't settle for anything less than seamless operation and utmost convenience – choose Kelsey's rackmount power distribution units and elevate your power distribution capabilities to new heights.

# Specifications

Kelsey