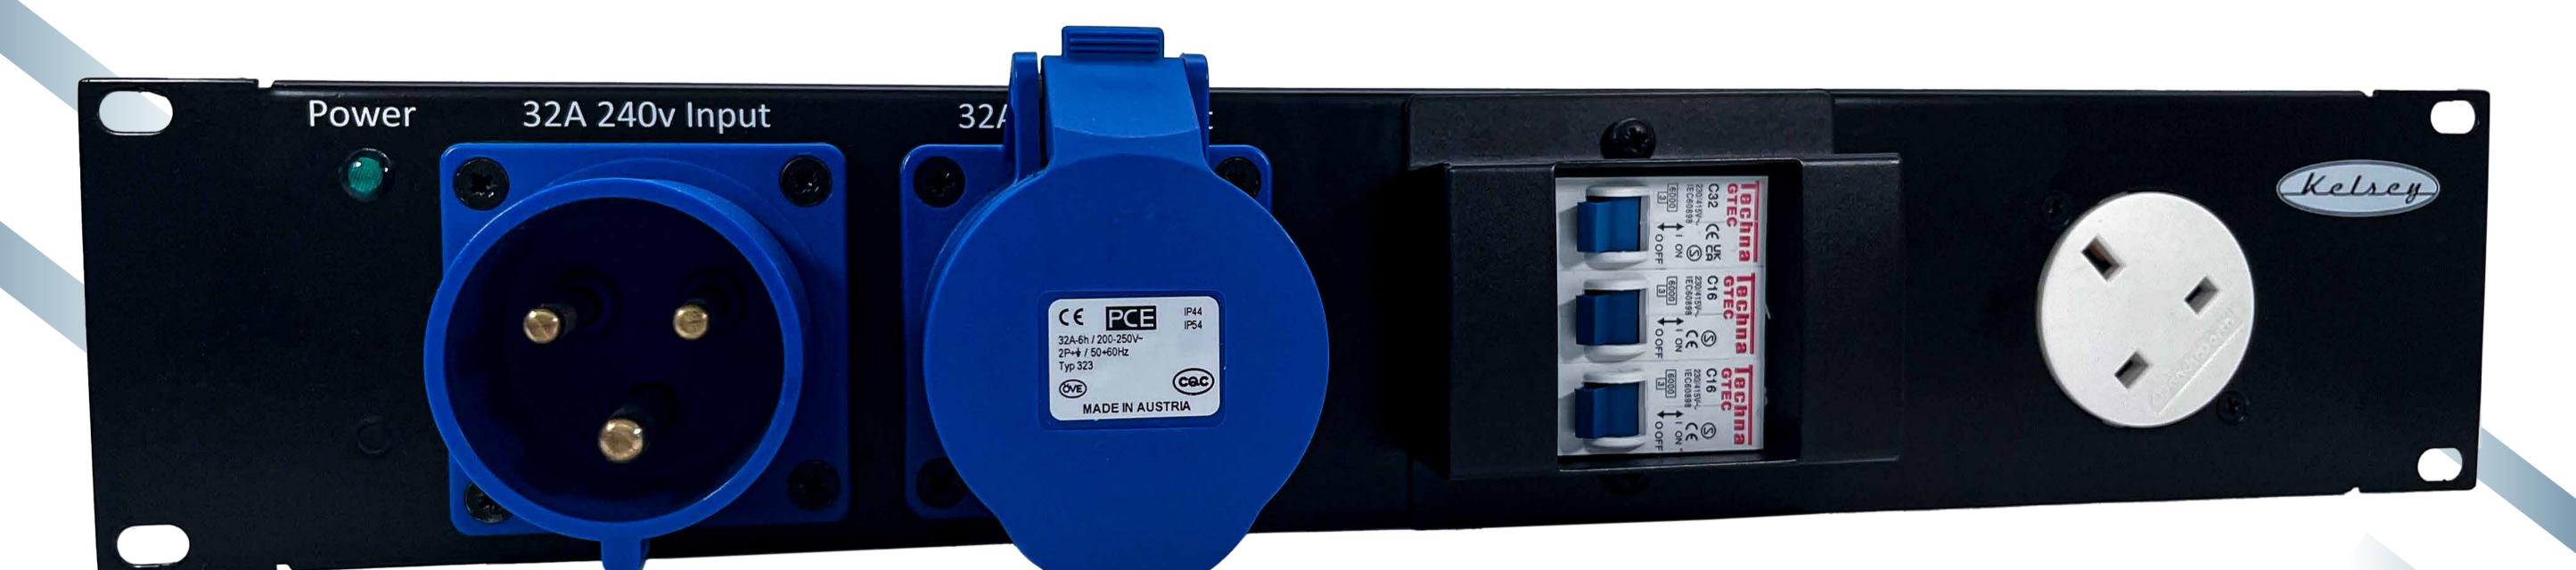

2U 19" 32A single phase Ceeform in to 32A Ceeform out, 6x powerCON, 1x 13a & 4x IEC sockets, with power present indicator.

PD32-6P

Experience the Kelsey difference. Our power distribution units are designed to meet the highest industry standards, providing you with a professional-grade solution that consistently delivers exceptional results. Don't settle for anything less than seamless operation and utmost convenience – choose Kelsey's rackmount power distribution units and elevate your power distribution capabilities to new heights.