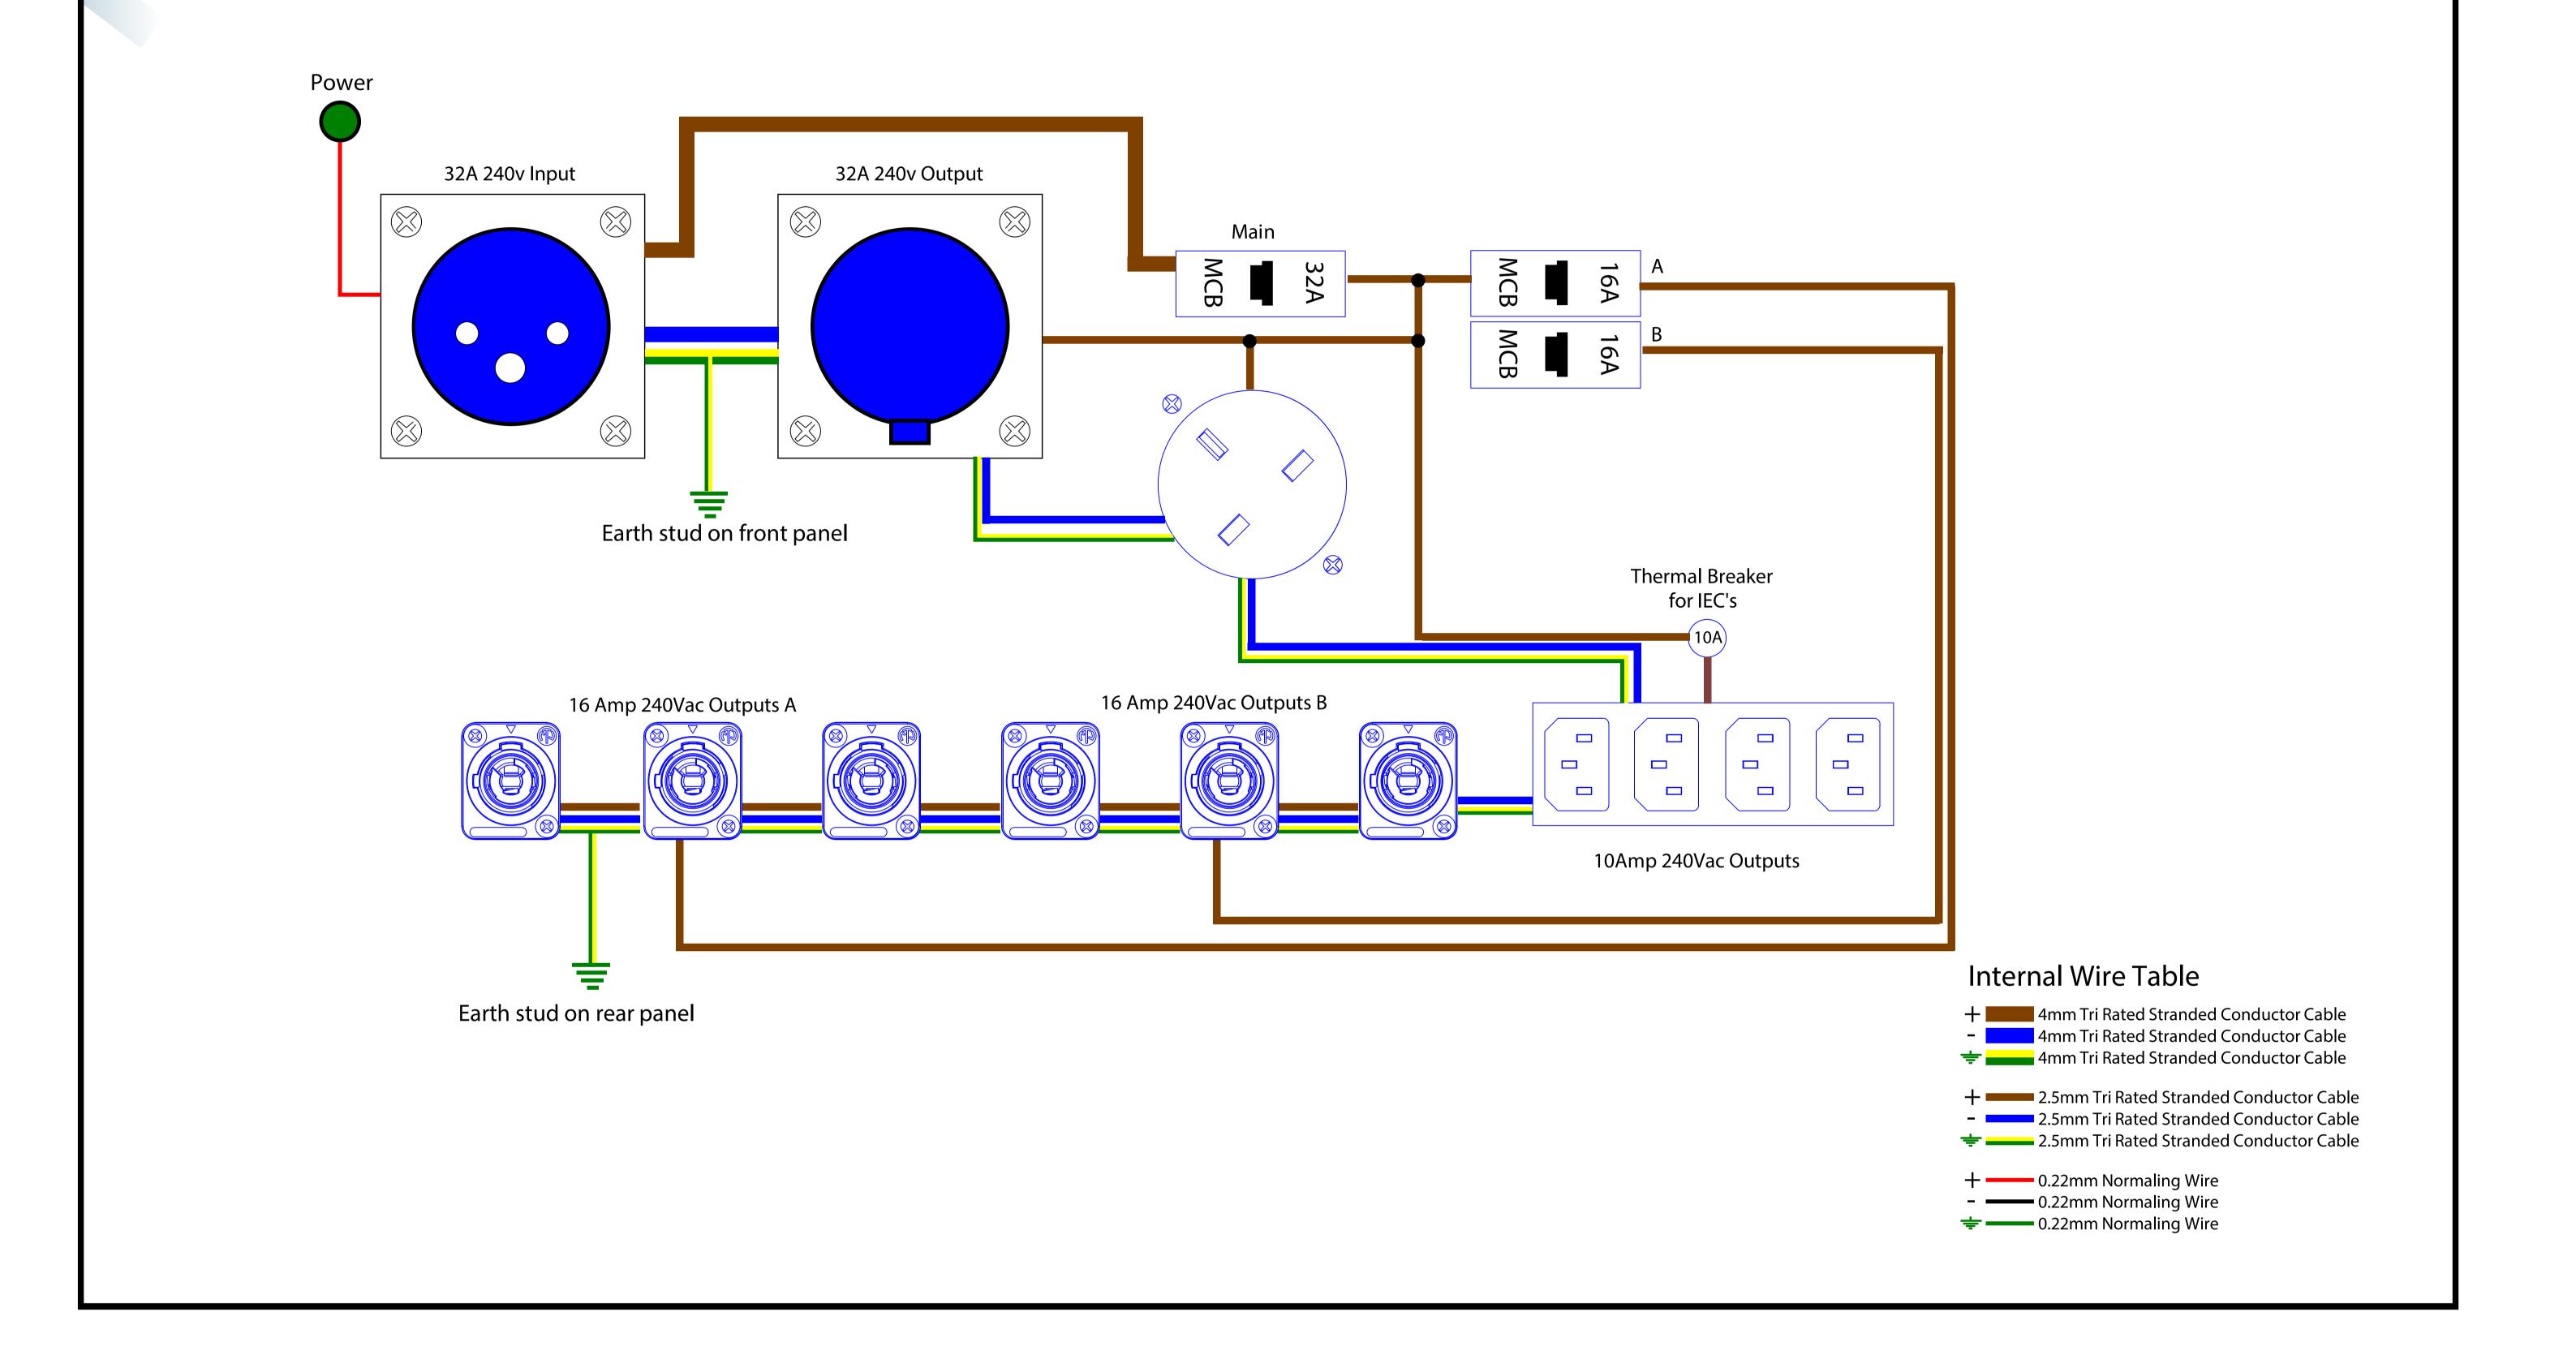

2U 19" 32A single phase Ceeform in to 32A Ceeform out, 6x powerCON, 1x 13a & 4x IEC sockets, with power present indicator.

PD32-6P



Experience the Kelsey difference. Our power distribution units are designed to meet the highest industry standards, providing you with a professional-grade solution that consistently delivers exceptional results. Don't settle for anything less than seamless operation and utmost convenience – choose Kelsey's rackmount power distribution units and elevate your power distribution capabilities to new heights.

#### UK CA CE

## www.kelseyacoustic.co.uk

# Specifications



Kelsey



#### Dimensions H88 x W485 x D120 MM

### Depth inc. Ceeforms 190 MM

# Net Weight 2.7KG

## www.kelseyacoustic.co.uk





# Wiring Illustration





# www.kelseyacoustic.co.uk