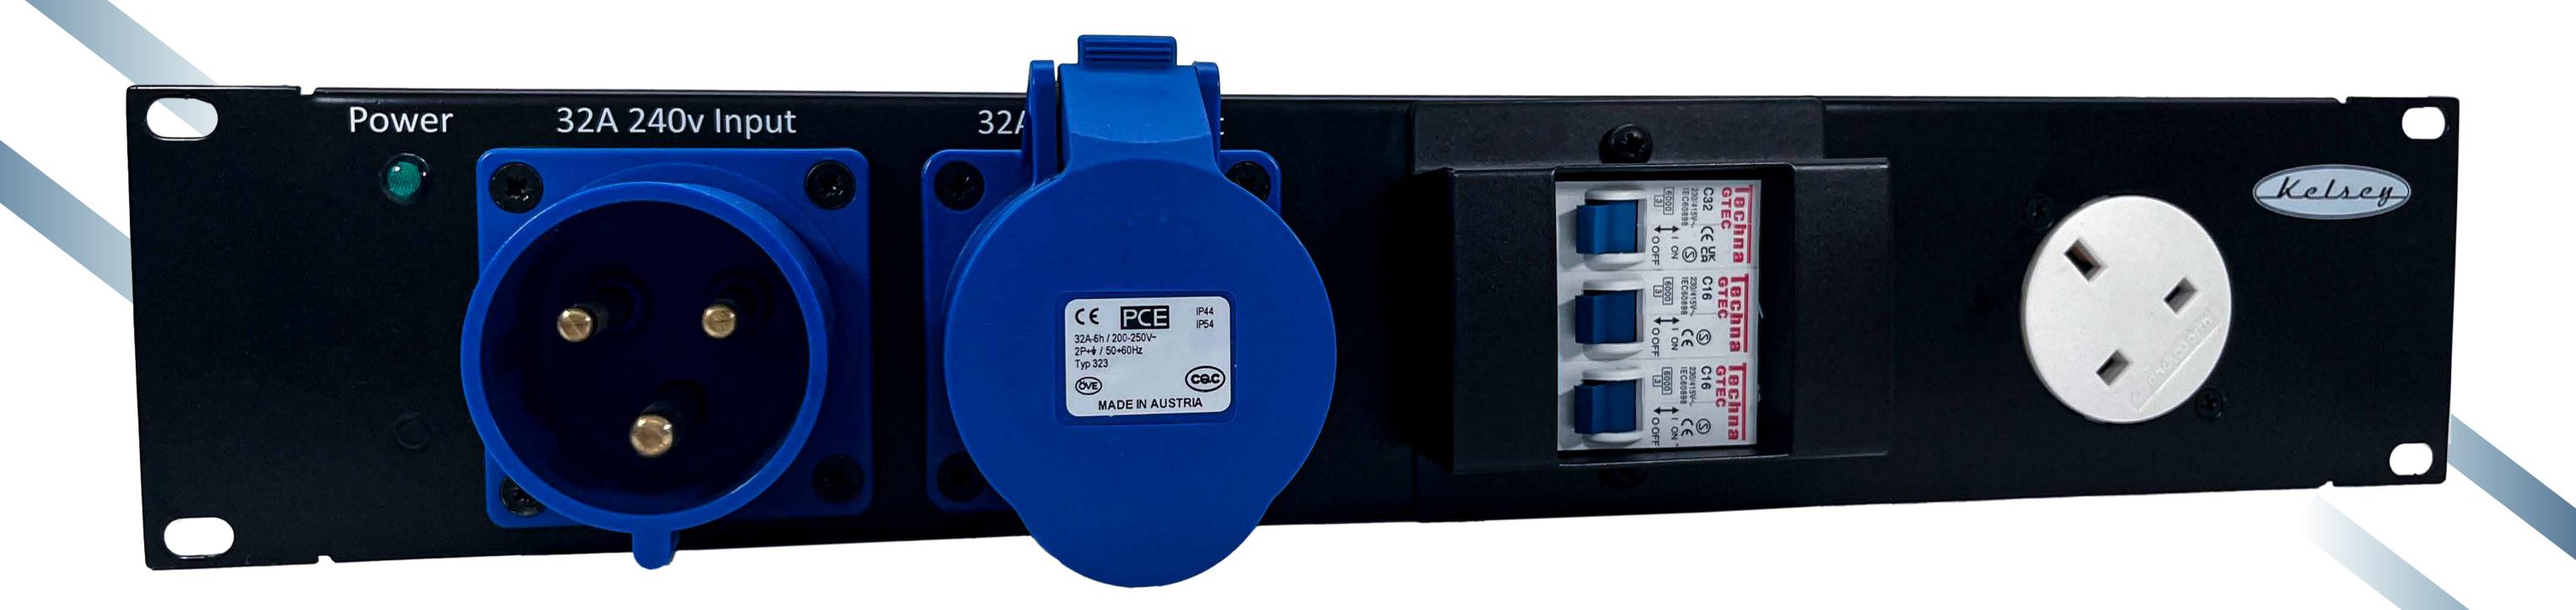

2U 19" 32A single phase Ceeform in to 32A Ceeform out, 6x powerCON TRUE1, 1x 13a & 4x IEC sockets, with power present indicator.

PD32-6T

Experience the Kelsey difference. Our power distribution units are designed to meet the highest industry standards, providing you with a professional-grade solution that consistently delivers exceptional results. Don't settle for anything less than seamless operation and utmost convenience – choose Kelsey's rackmount power distribution units and elevate your power distribution capabilities to new heights.