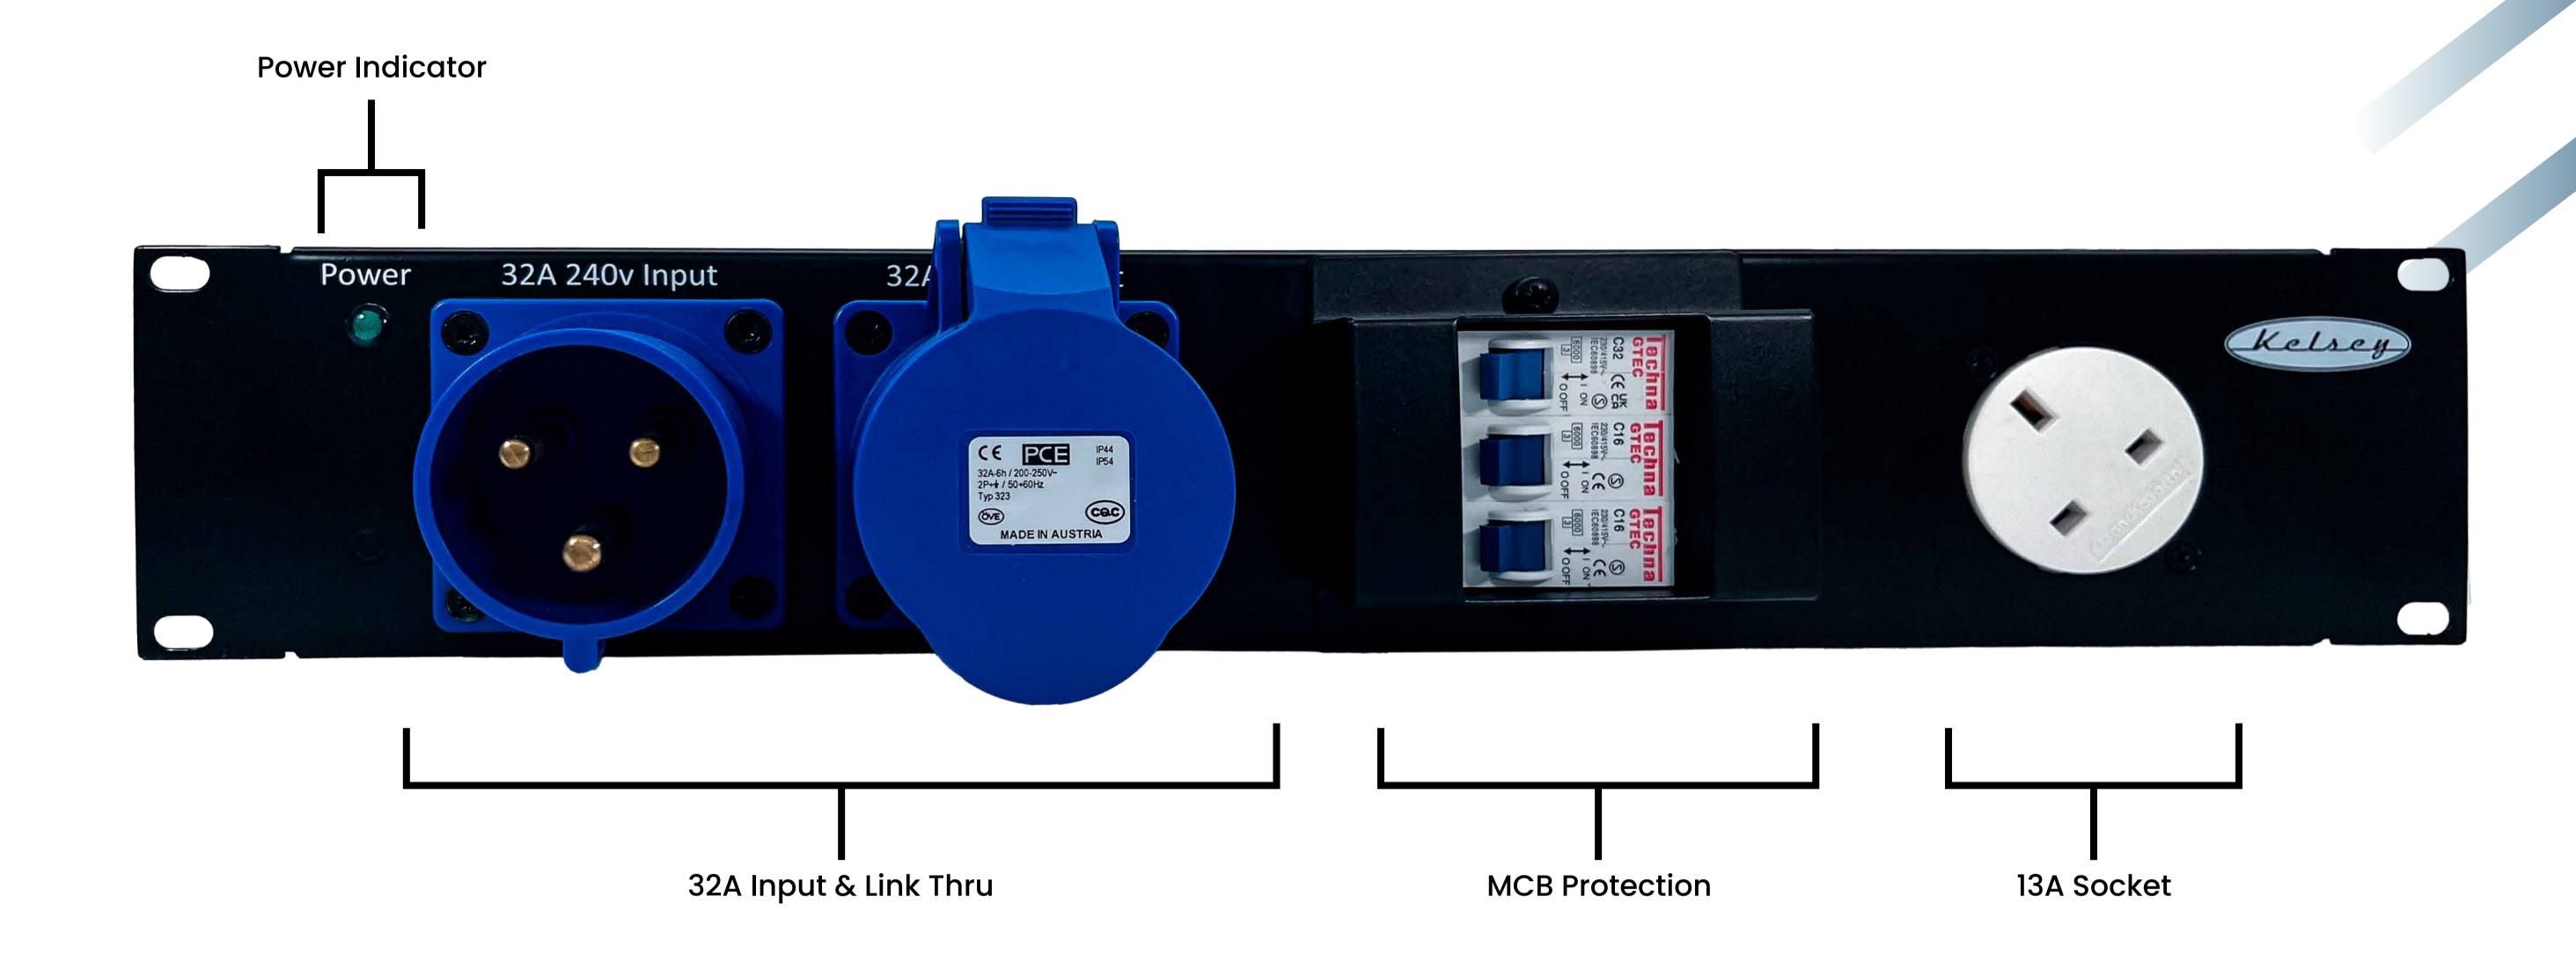

2U 19" 32A single phase Ceeform in to 32A Ceeform out, 6x powerCON TRUE1, 1x 13a & 4x IEC sockets, with power present indicator.

PD32-6T

Experience the Kelsey difference. Our power distribution units are designed to meet the highest industry standards, providing you with a professional-grade solution that consistently delivers exceptional results. Don't settle for anything less than seamless operation and utmost convenience – choose Kelsey's rackmount power distribution units and elevate your power distribution capabilities to new heights.