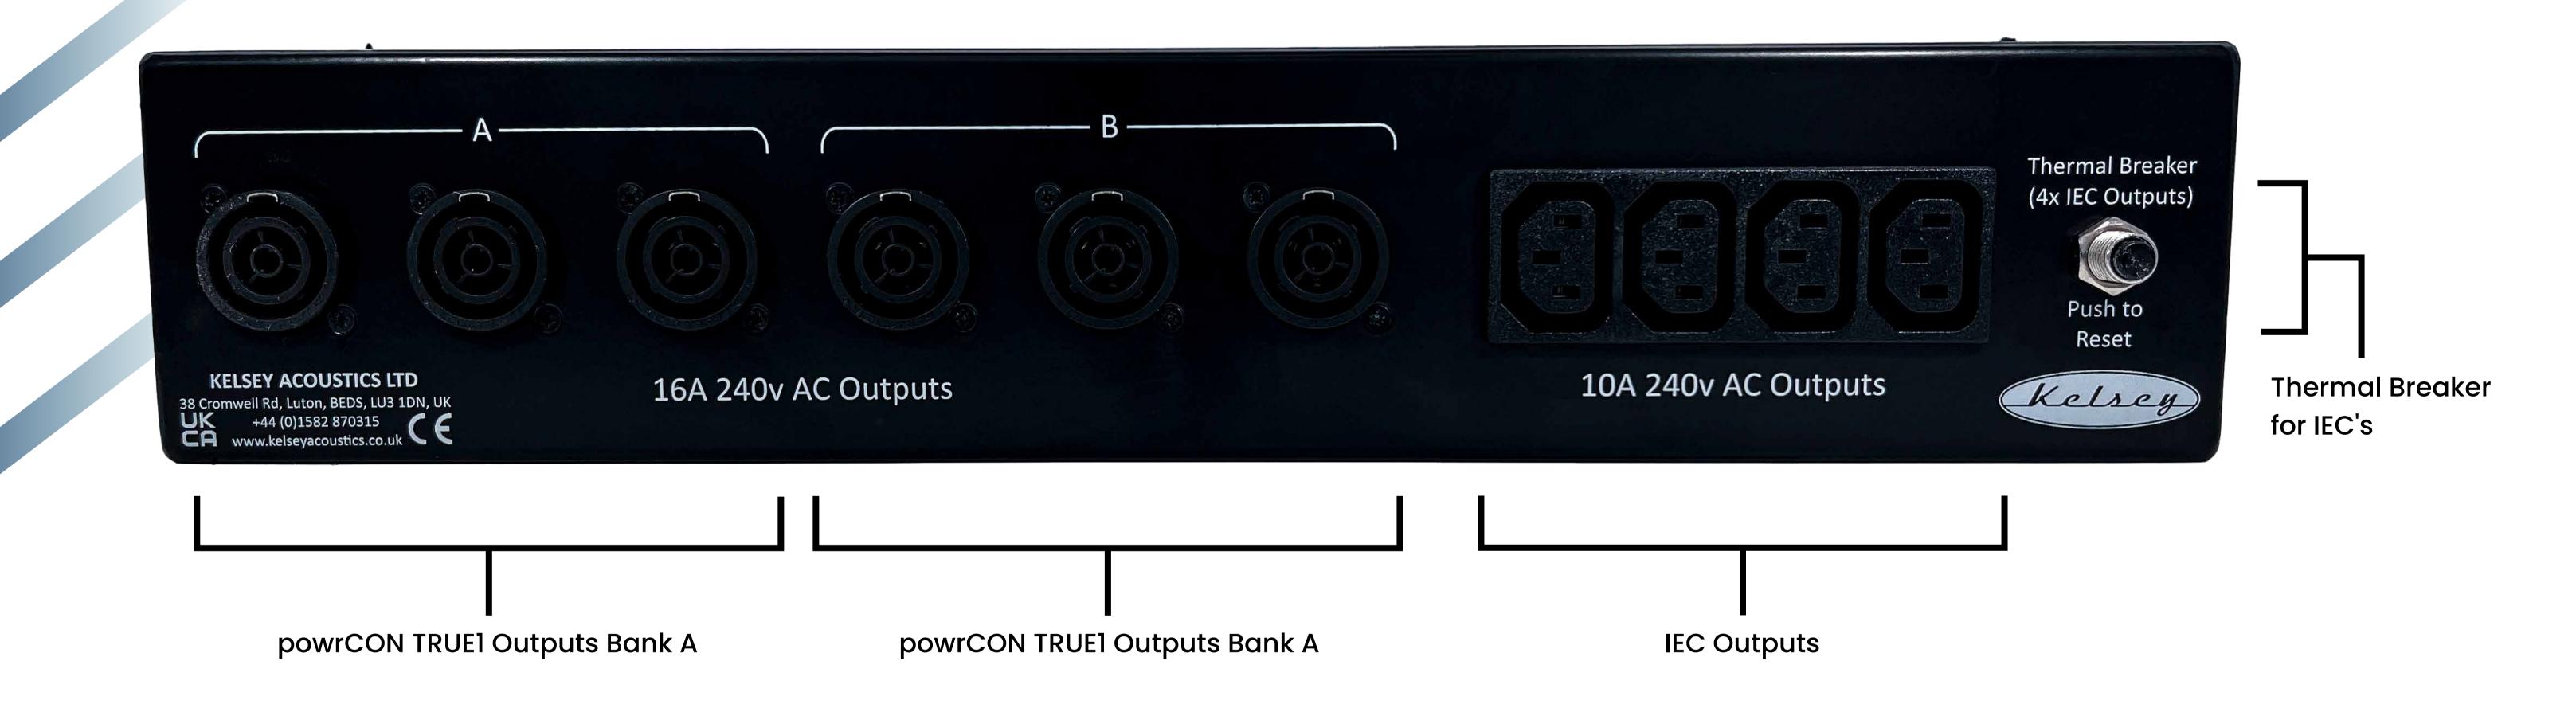

2U 19" 32A single phase Ceeform in to 32A Ceeform out, 6x powerCON TRUE1, 1x 13a & 4x IEC sockets, with power present indicator.

PD32-6T

Experience the Kelsey difference. Our power distribution units are designed to meet the highest industry standards, providing you with a professional-grade solution that consistently delivers exceptional results. Don't settle for anything less than seamless operation and utmost convenience – choose Kelsey's rackmount power distribution units and elevate your power distribution capabilities to new heights.