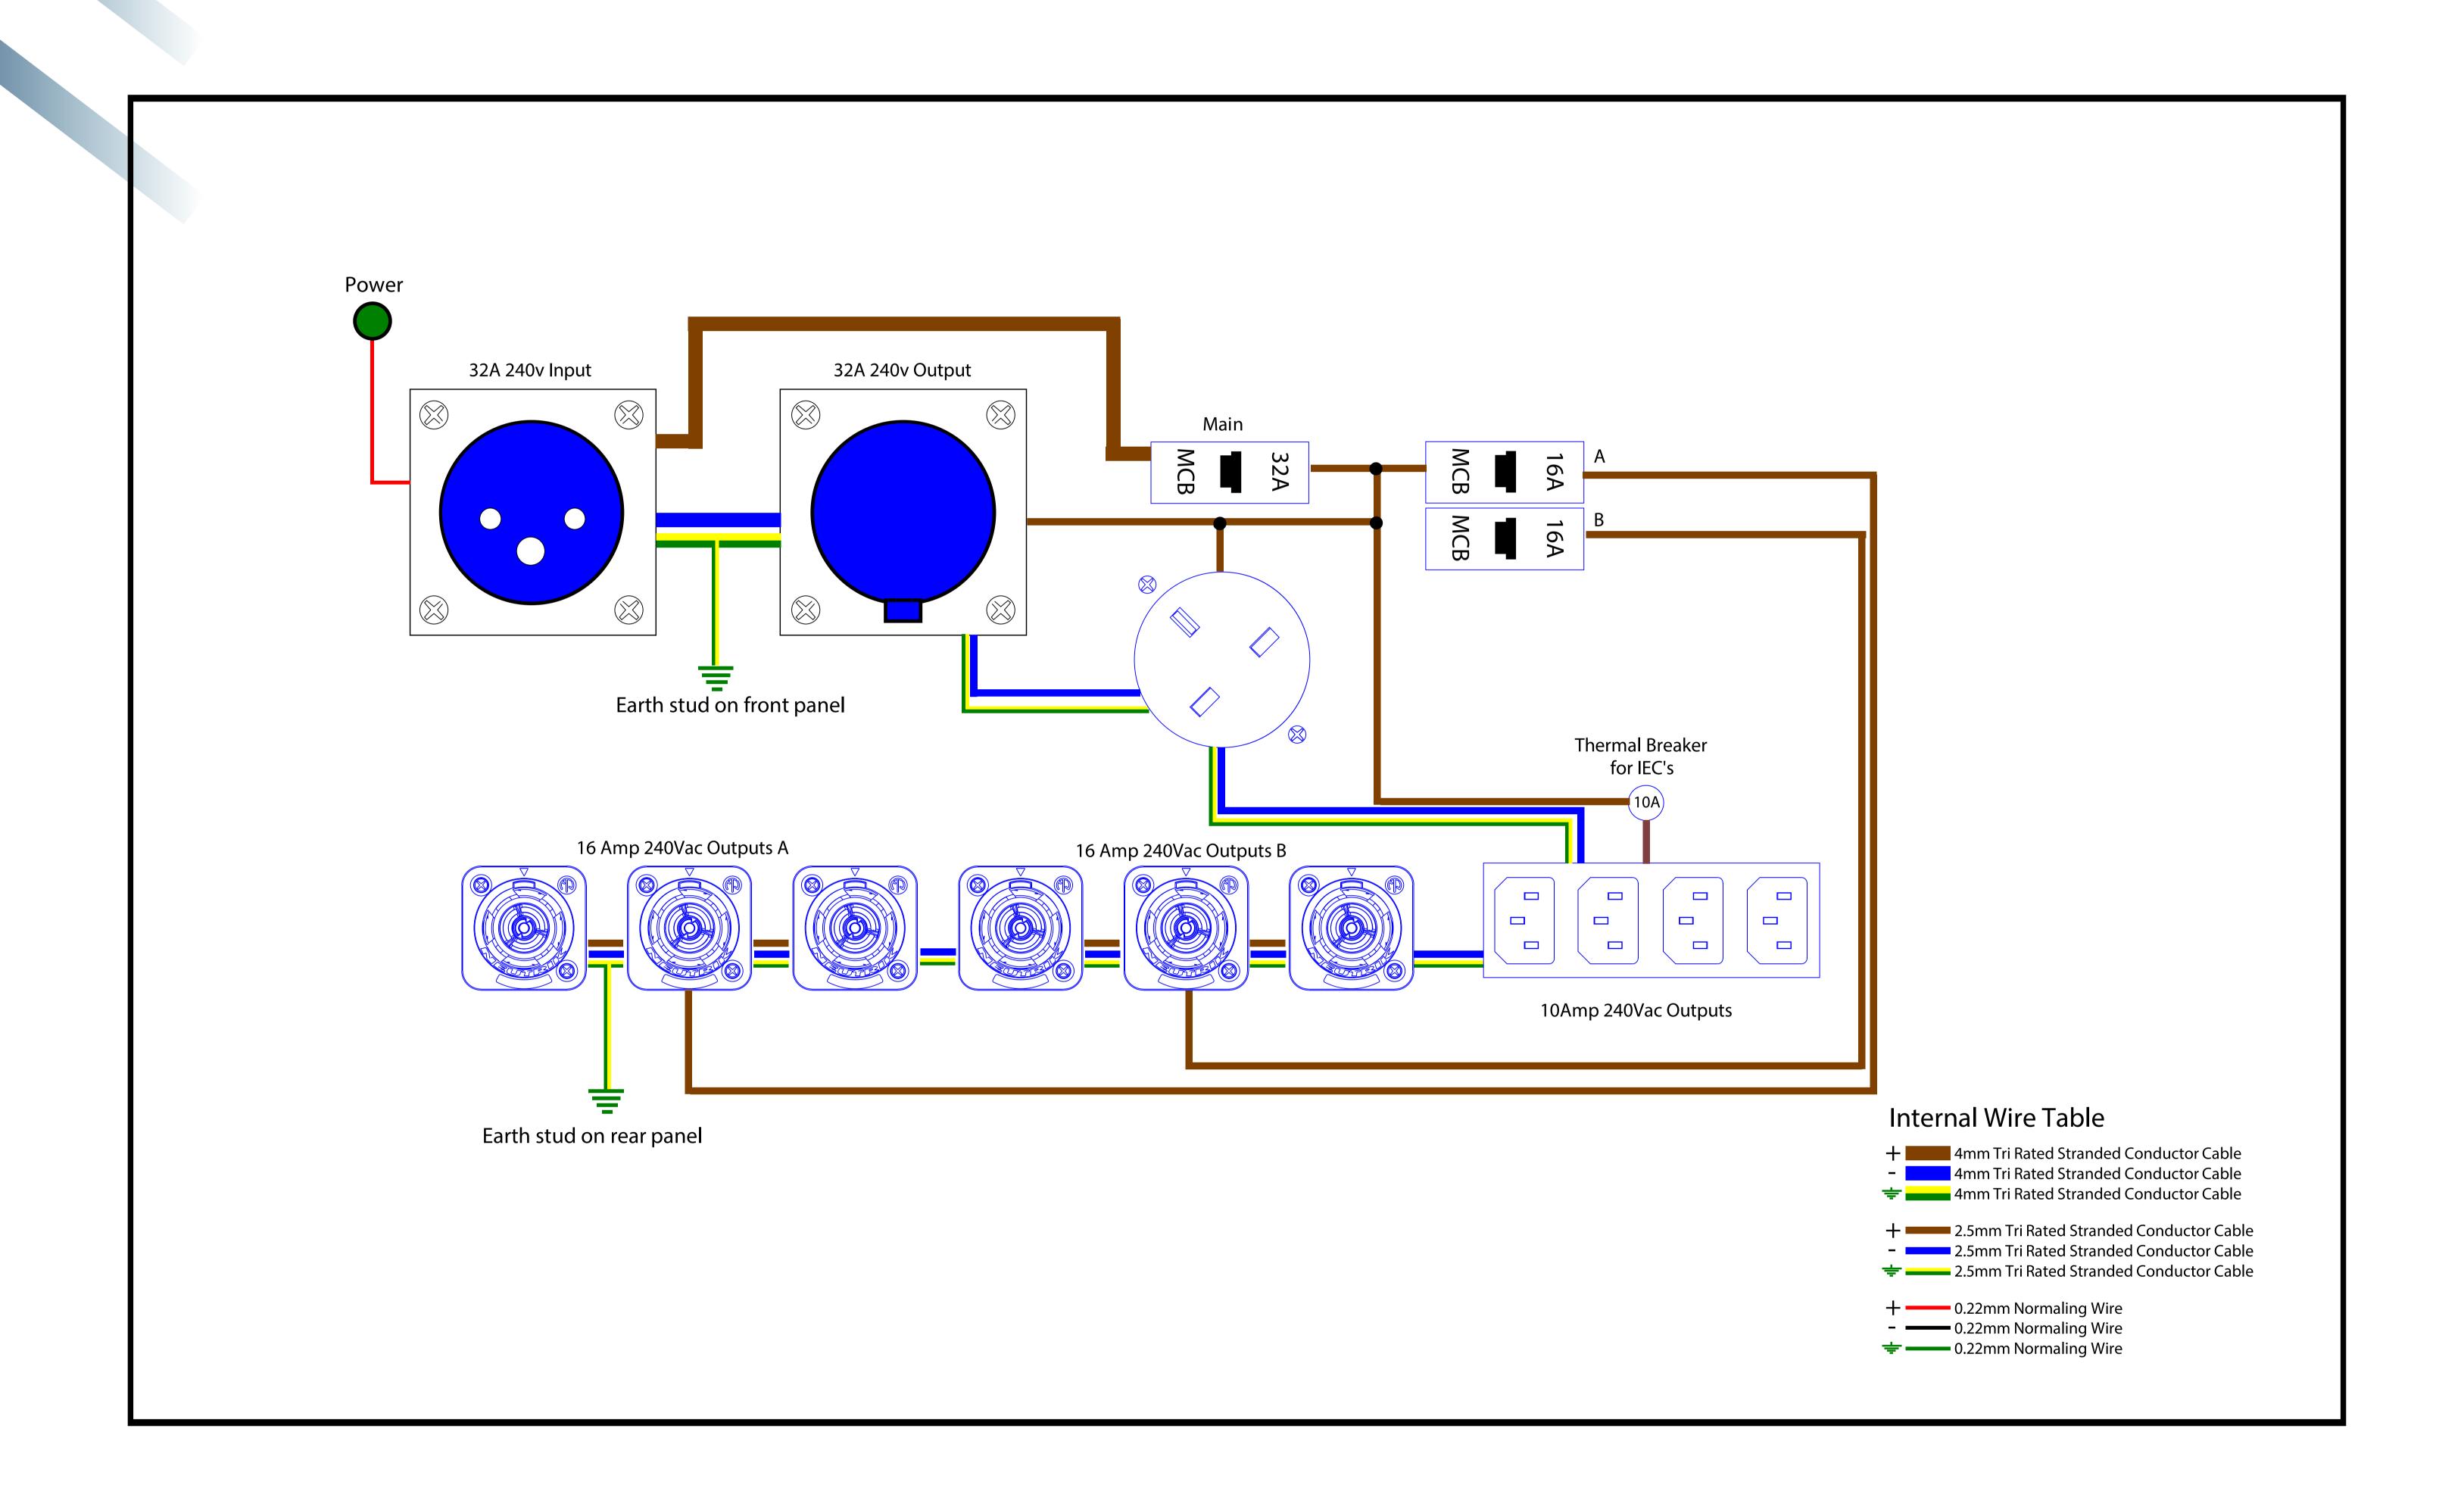

2U 19" 32A single phase Ceeform in to 32A Ceeform out, 6x powerCON TRUE1, 1x 13a & 4x IEC sockets, with power present indicator.

PD32-6T



Experience the Kelsey difference. Our power distribution units are designed to meet the highest industry standards, providing you with a professional-grade solution that consistently delivers exceptional results. Don't settle for anything less than seamless operation and utmost convenience – choose Kelsey's rackmount power distribution units and elevate your power distribution capabilities to new heights.





## Specifications





Dimensions H88 x W485 x D120 MM

Depth inc. Ceeforms 190 MM

Net Weight 2.7KG





## Wiring Illustration