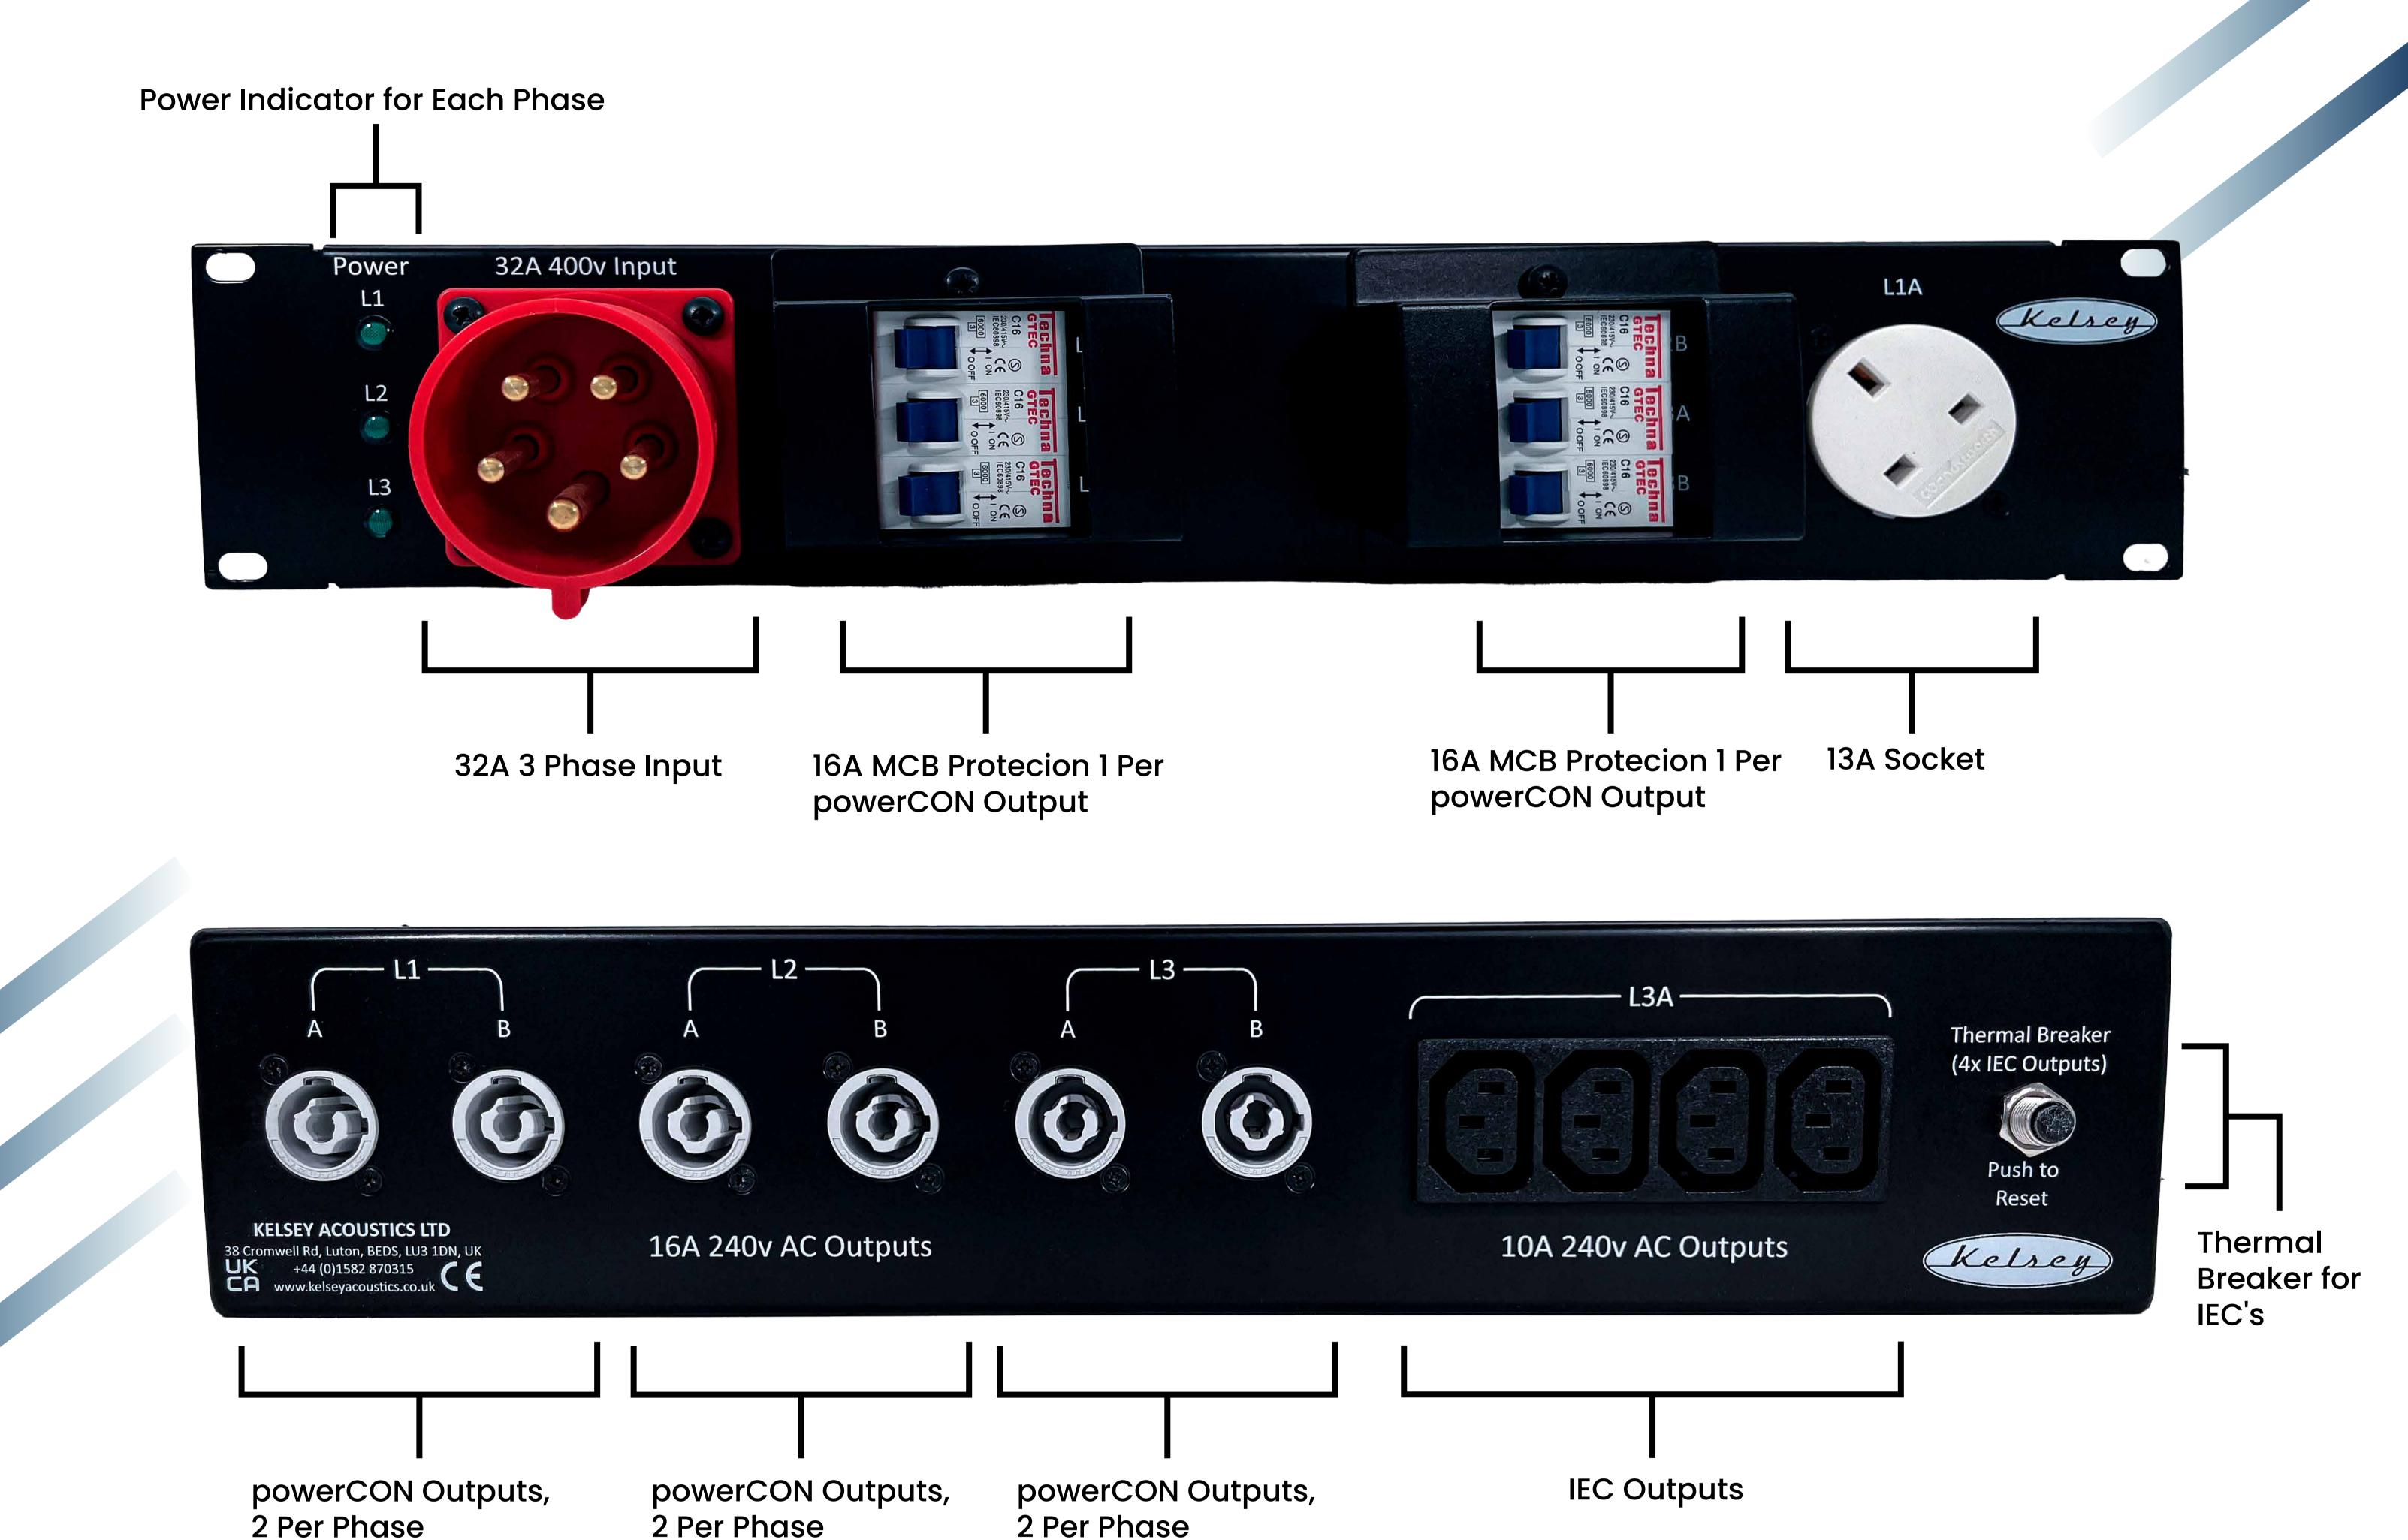

2U 19" 32A three phase Ceeform in, 6x powerCON, 1x 13a & 4x IEC sockets, with power present indicator for each phase.

PD323-6P

Experience the Kelsey difference. Our power distribution units are designed to meet the highest industry standards, providing you with a professional-grade solution that consistently delivers exceptional results. Don't settle for anything less than seamless operation and utmost convenience – choose Kelsey's rackmount power distribution units and elevate your power distribution capabilities to new heights.