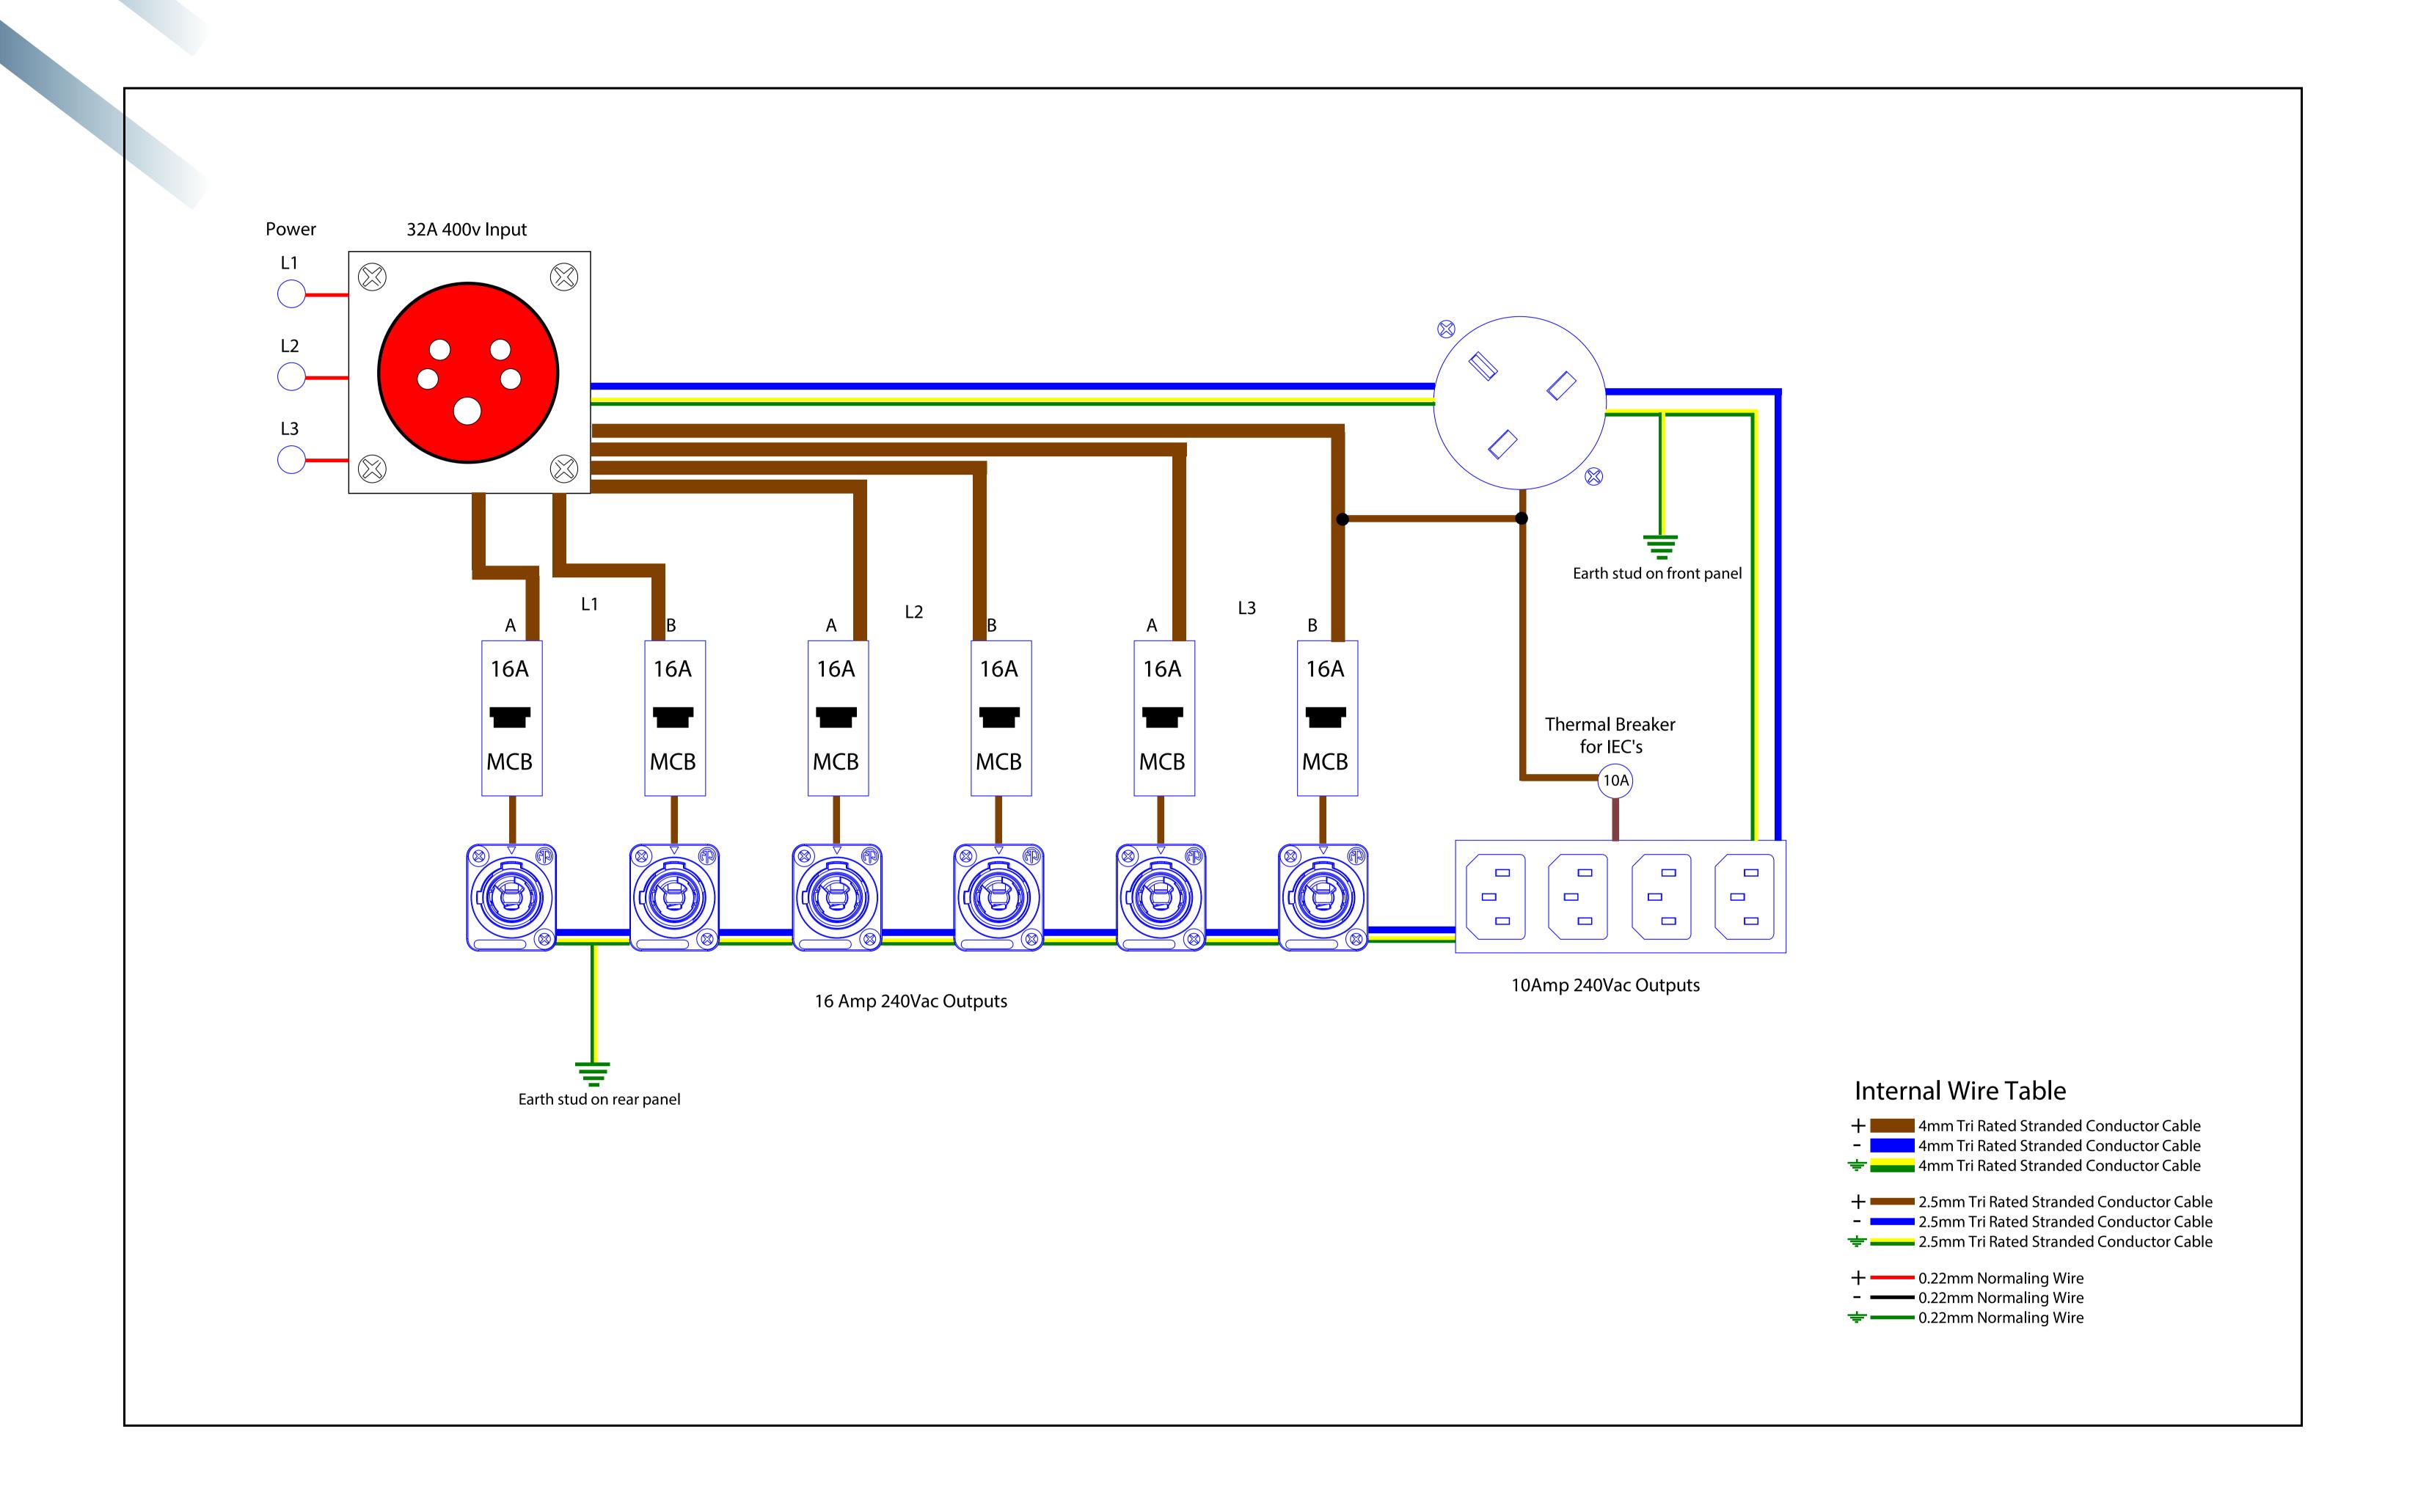

2U 19" 32A three phase Ceeform in, 6x powerCON, 1x 13a & 4x IEC sockets, with power present indicator for each phase.

PD323-6P



Experience the Kelsey difference. Our power distribution units are designed to meet the highest industry standards, providing you with a professional-grade solution that consistently delivers exceptional results. Don't settle for anything less than seamless operation and utmost convenience – choose Kelsey's rackmount power distribution units and elevate your power distribution capabilities to new heights.





## Specifications



Dimensions H88 x W485 x D120 MM

Depth inc. Ceeforms 175 mm

Net Weight 3.1KG





## Wiring Illustration