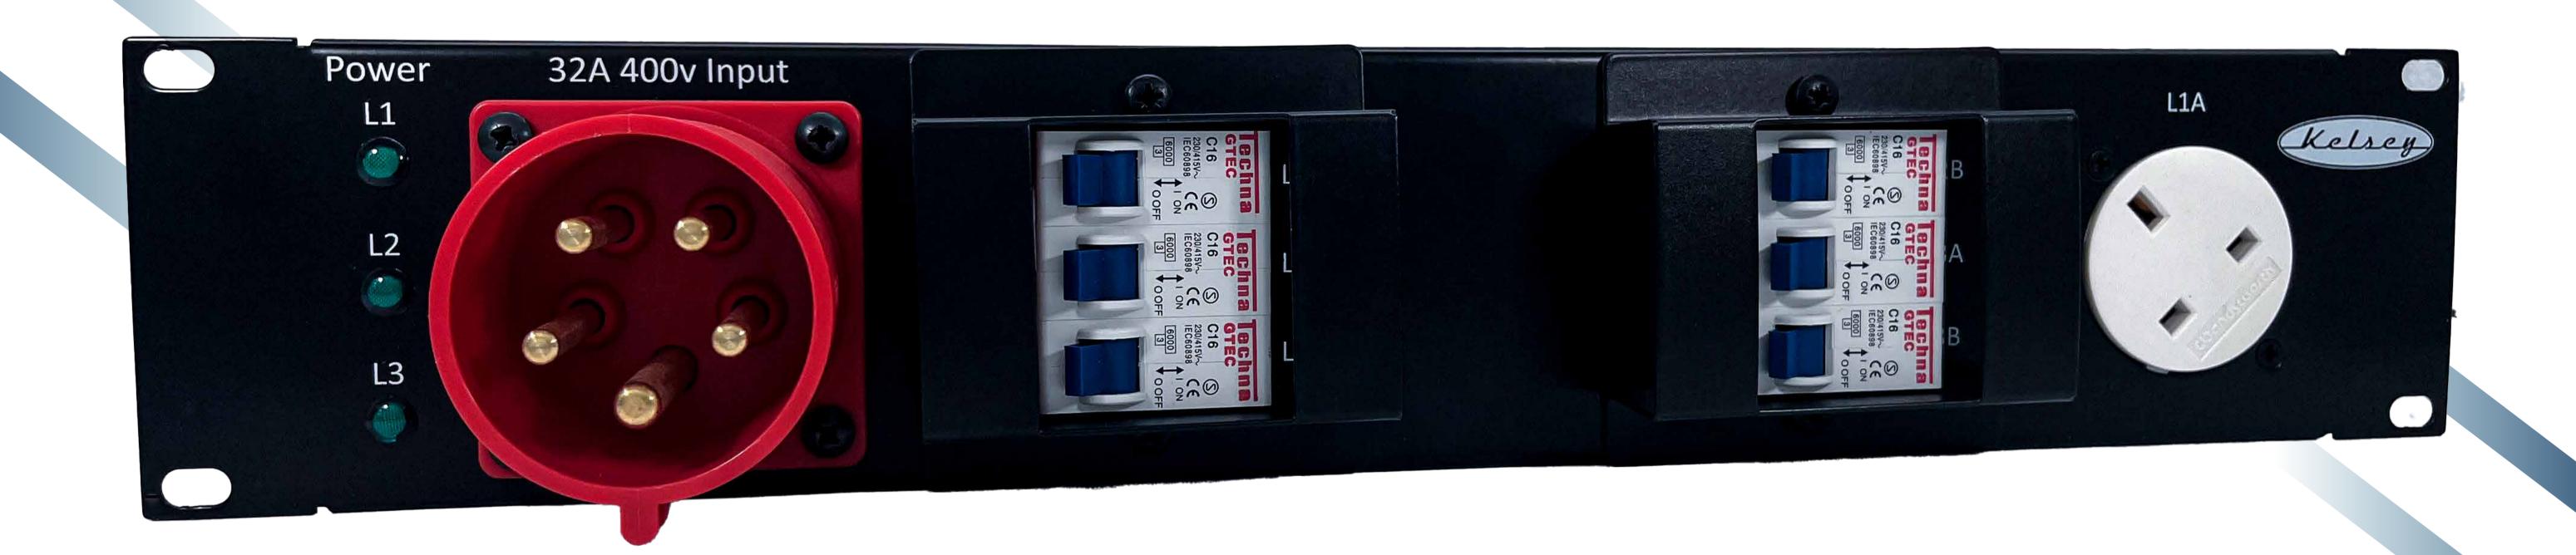

2U 19" 32A three phase Ceeform in, 6x powerCON, 1x 13a & 4x IEC sockets, with power present indicator for each phase.

PD323-6P

Experience the Kelsey difference. Our power distribution units are designed to meet the highest industry standards, providing you with a professional-grade solution that consistently delivers exceptional results. Don't settle for anything less than seamless operation and utmost convenience – choose Kelsey's rackmount power distribution units and elevate your power distribution capabilities to new heights.