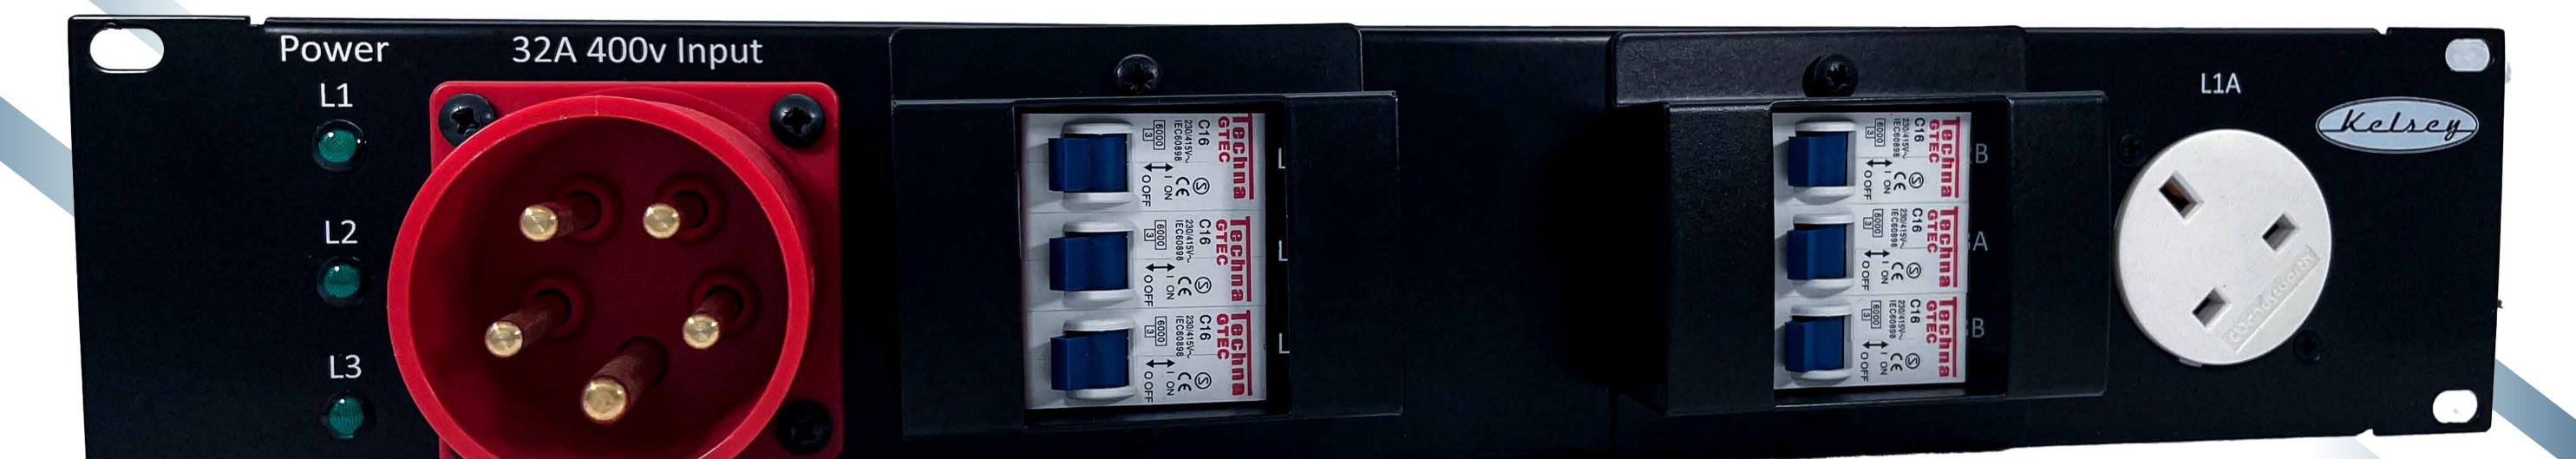

### 2U 19" 32A three phase Ceeform in, 6x powerCON TRUE1, 1x 13a & 4x IEC sockets, with power present indicator for each phase.

PD323-6T

Experience the Kelsey difference. Our power distribution units are designed to meet the highest industry standards, providing you with a professional-grade solution that consistently delivers exceptional results. Don't settle for anything less than seamless operation and utmost convenience – choose Kelsey's rackmount power distribution units and elevate your power distribution capabilities to new heights.

# Specifications

Power Indicator for Each Phase

Kelsey