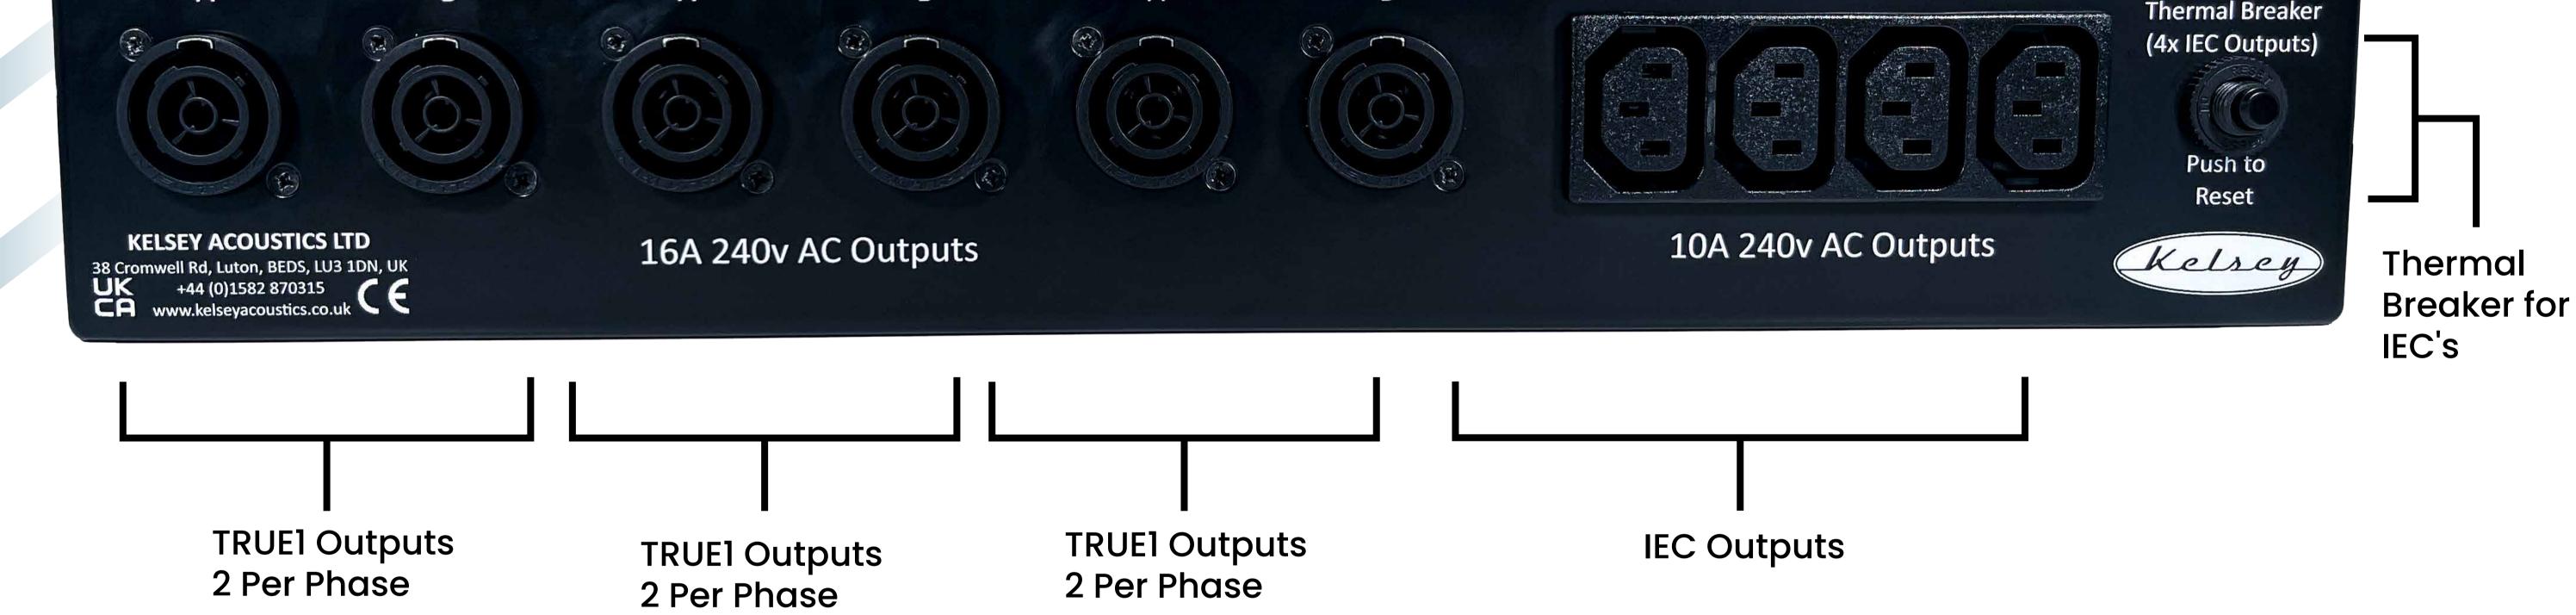

### 2U 19" 32A three phase Ceeform in, 6x powerCON TRUE1, 1x 13a & 4x IEC sockets, with power present indicator for each phase.

PD323-6T

Experience the Kelsey difference. Our power distribution units are designed to meet the highest industry standards, providing you with a professional-grade solution that consistently delivers exceptional results. Don't settle for anything less than seamless operation and utmost convenience – choose Kelsey's rackmount power distribution units and elevate your power distribution capabilities to new heights.

# Specifications

Power Indicator for Each Phase

Kelsey