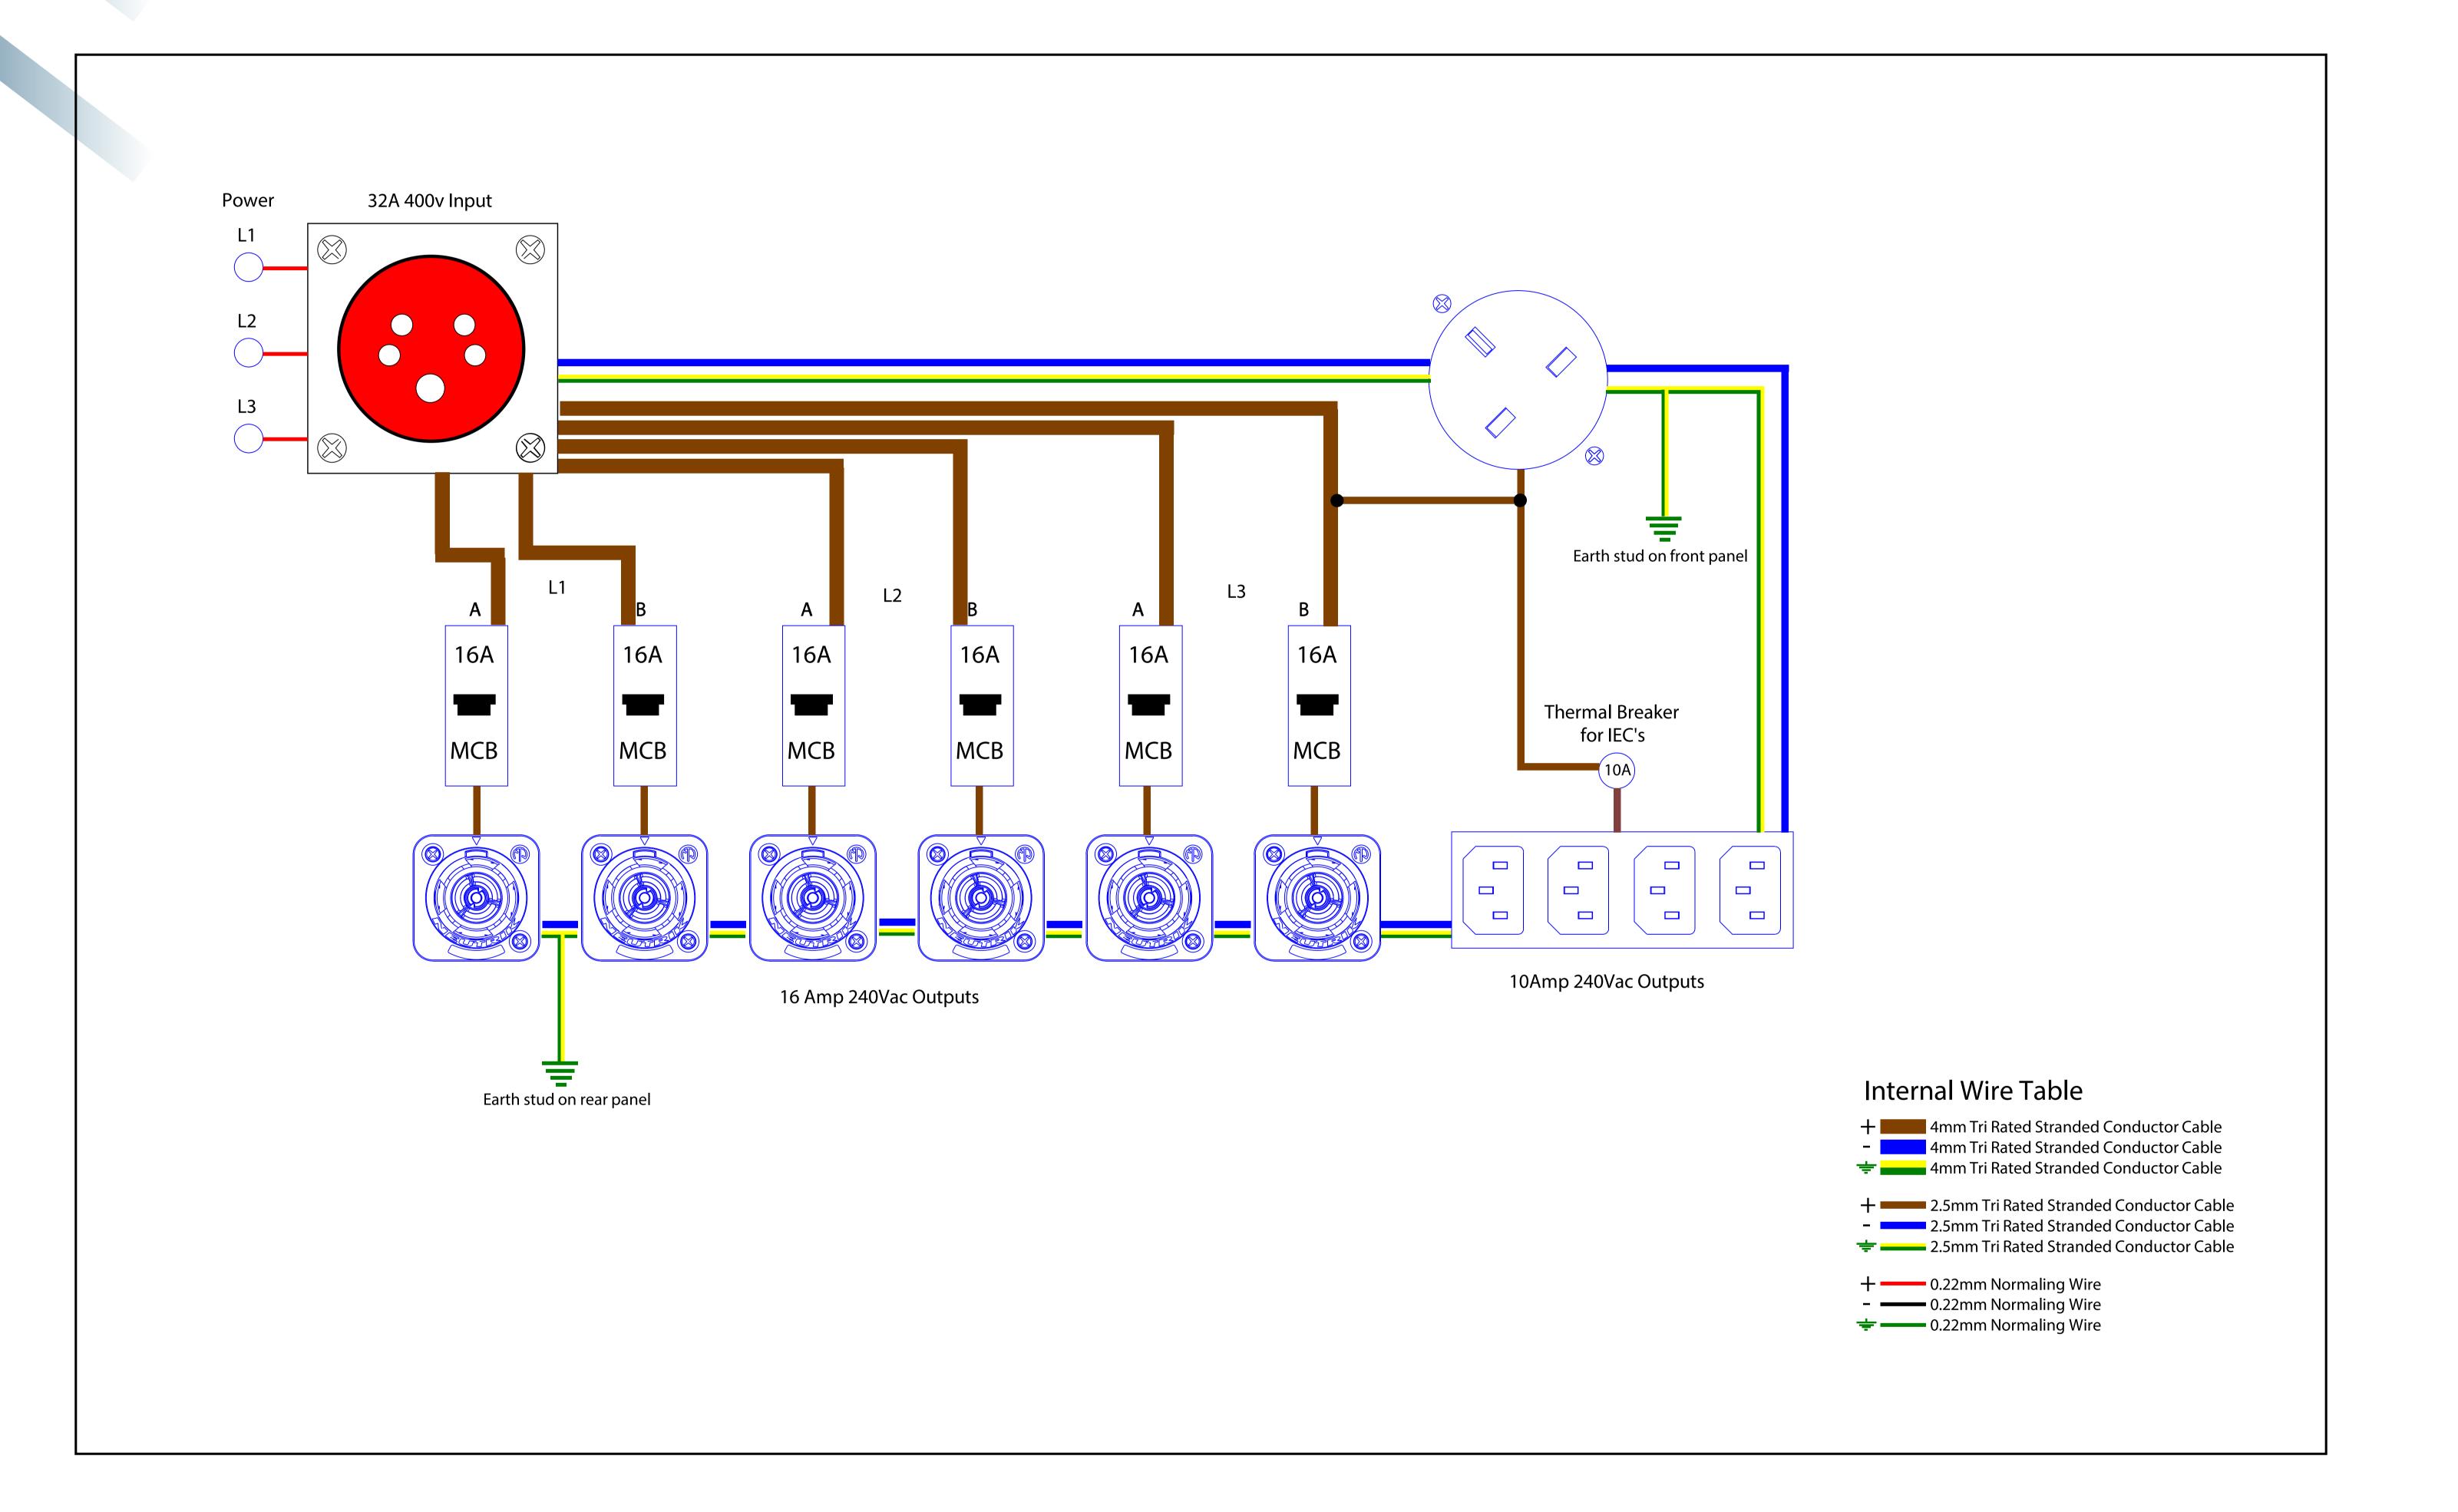

2U 19" 32A three phase Ceeform in, 6x powerCON TRUE1, 1x 13a & 4x IEC sockets, with power present indicator for each phase.

PD323-6T



Experience the Kelsey difference. Our power distribution units are designed to meet the highest industry standards, providing you with a professional-grade solution that consistently delivers exceptional results. Don't settle for anything less than seamless operation and utmost convenience – choose Kelsey's rackmount power distribution units and elevate your power distribution capabilities to new heights.



www.kelseyacoustic.co.uk

# Specifications

Power Indicator for Each Phase



Kelsey





#### Dimensions H88 x W485 x D120 MM

#### Depth inc. Ceeforms 175 MM

#### Net Weight 3.1KG

#### www.kelseyacoustic.co.uk

UK CA CE



# Wiring Illustration





### www.kelseyacoustic.co.uk