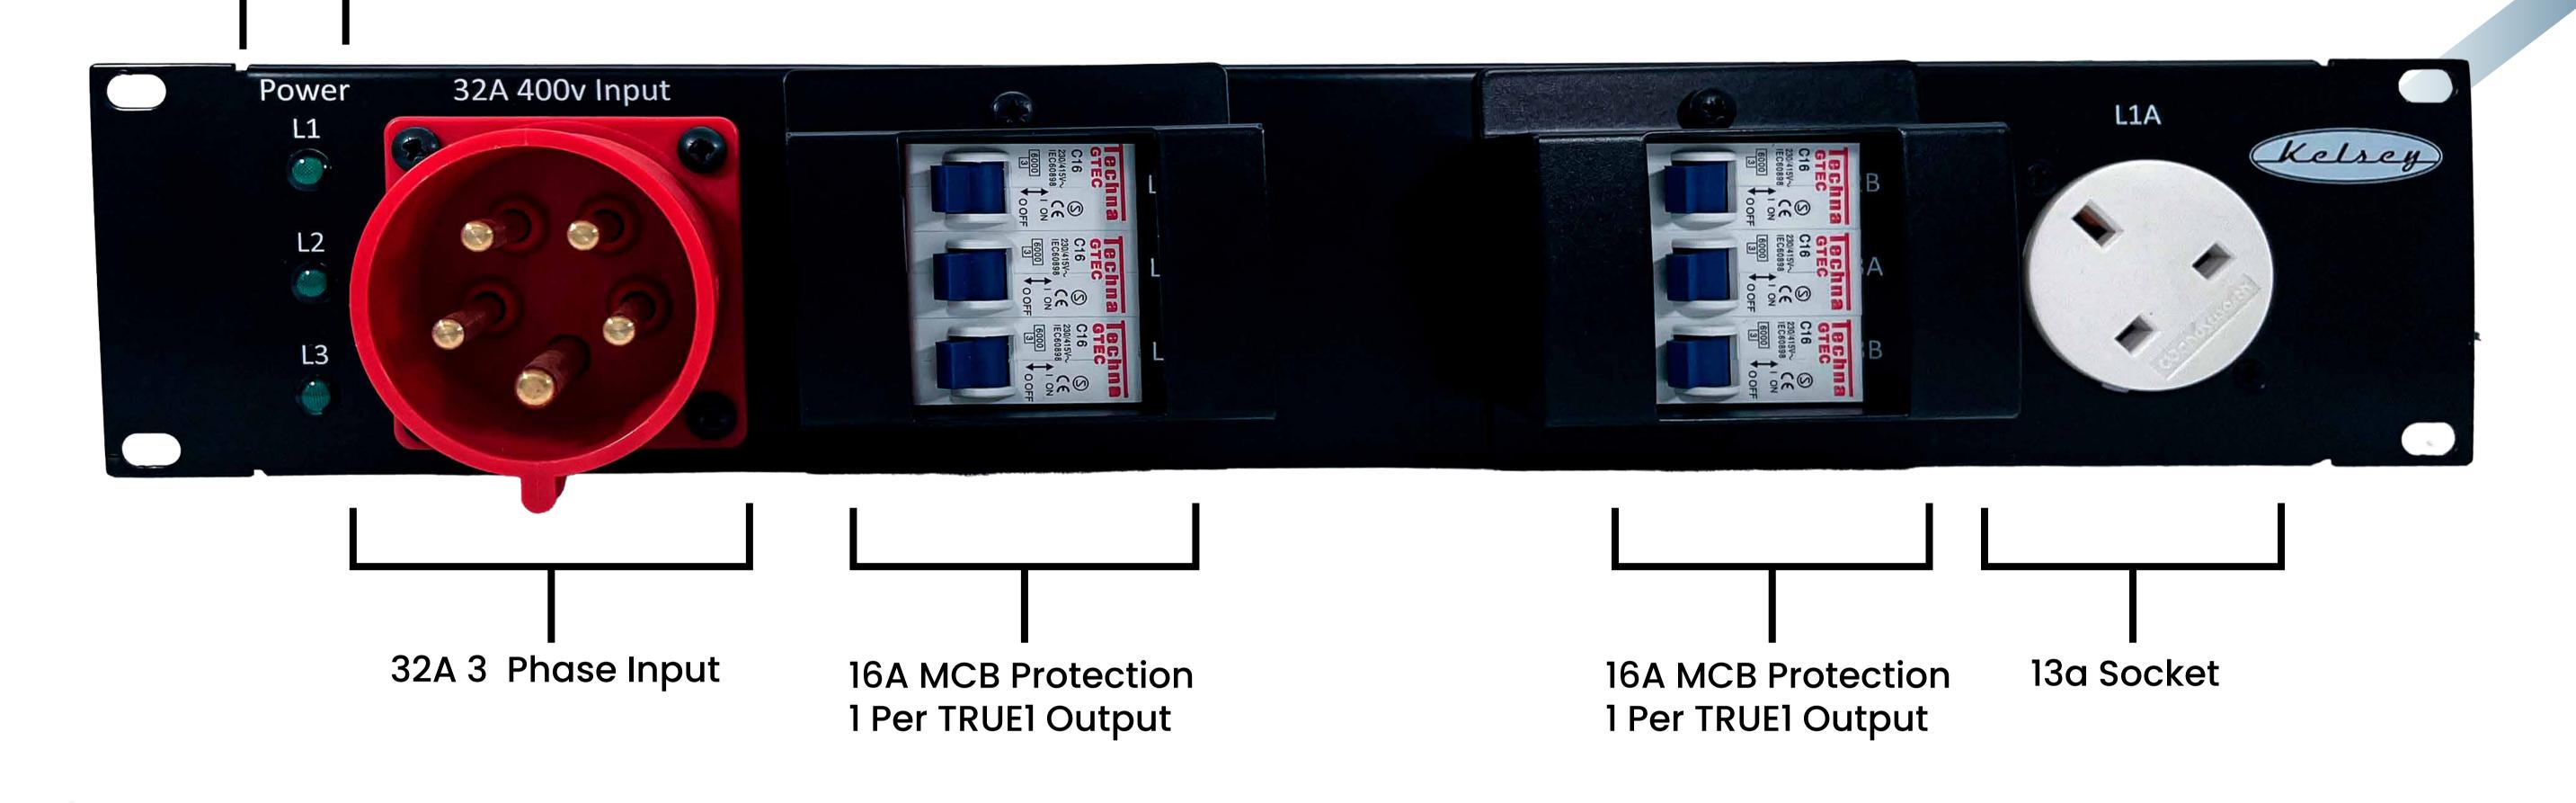

### 2U 19" 32A three phase Ceeform in, 6x powerCON TRUE1, 1x 13a & 4x IEC sockets, with power present indicator for each phase.

PD323-6T

Experience the Kelsey difference. Our power distribution units are designed to meet the highest industry standards, providing you with a professional-grade solution that consistently delivers exceptional results. Don't settle for anything less than seamless operation and utmost convenience – choose Kelsey's rackmount power distribution units and elevate your power distribution capabilities to new heights.

# Specifications

Power Indicator for Each Phase

Kelsey